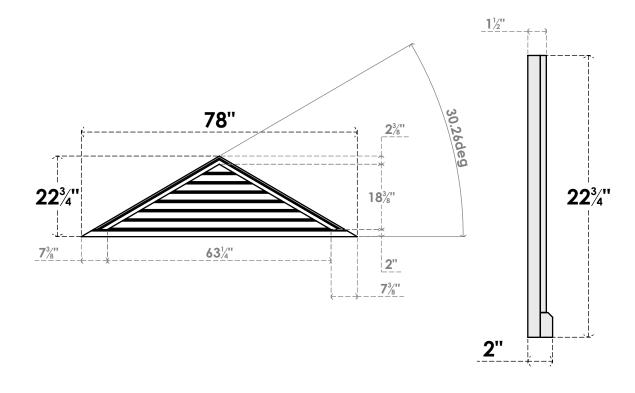

## GVPTR78X2303SF

78"W X 22-3/4"H TRIANGLE SURFACE MOUNT PVC GABLE VENT 7/12 PITCH: FUNCTIONAL, W/ 2"W X 2"P BRICKMOULD SILL FRAME

**VENTING AREA: 47.4 SQ IN** LOUVER HEIGHT: 2 5/8"

LOUVER QTY: 7

**FRONT** 