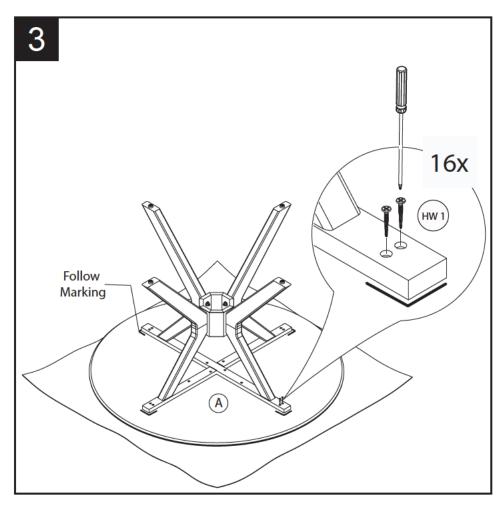

Step 3
Put upside down the table top, then tight the leg frame.
Make sure put on the smooth and clear surface, to avoid the surface scratch.

Step 4 Place the pedestal cap on the pedestal.