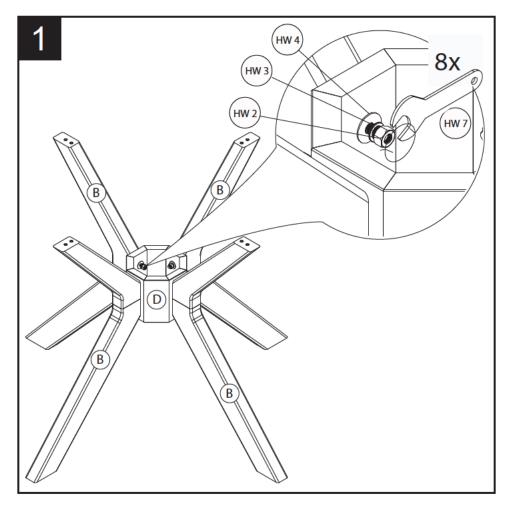

Step 1
Assemble the leg and pedestal.

Step 2
Assemble the cross rail then tight it.