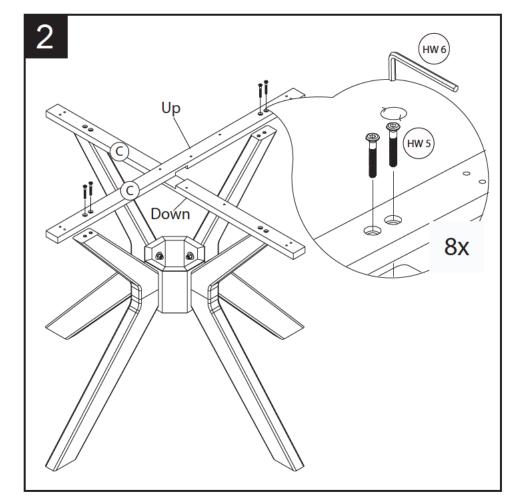

Step 1
Assemble the leg and pedestal.

Step 2
Assemble the cross rail then tight it.