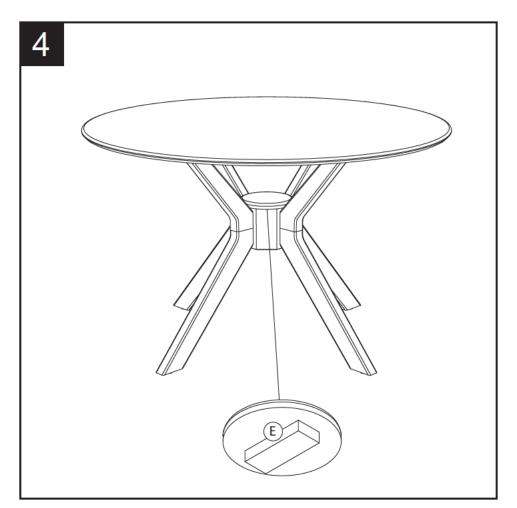

Step 3
Put upside down the table top, then tight the leg frame.
Make sure put on the smooth and clear surface, to avoid the surface scratch.

Step 4 Place the pedestal cap on the pedestal.