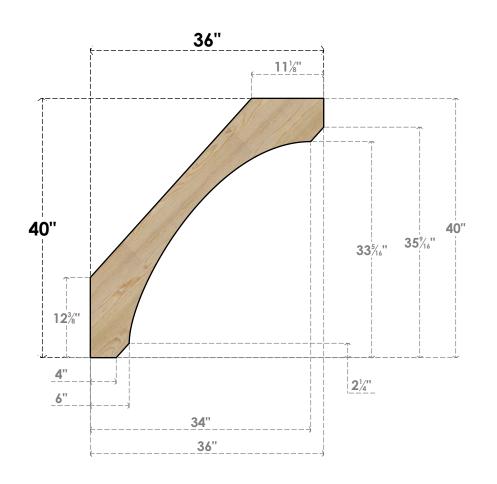

## BRC06X36X40LEC00RDF

6"W X 36"D X 40"H LEGACY ROUGH SAWN BRACE, DOUGLAS FIR

SIDE

## **FRONT**

**EKENA MILLWORK** 2300 WEST MAIN ST. CLARKSVILLE, TX 75426 TOLL FREE: 866-607-0453 WWW.EKENAMILLWORK.COM