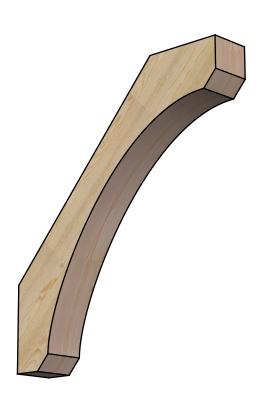

## BRC06X36X40LEC00RDF

6"W X 36"D X 40"H LEGACY ROUGH SAWN BRACE, DOUGLAS FIR

SIDE

## **FRONT**

**EKENA MILLWORK** 2300 WEST MAIN ST. CLARKSVILLE, TX 75426 TOLL FREE: 866-607-0453 WWW.EKENAMILLWORK.COM