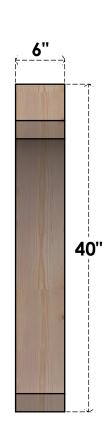

## BRC06X36X40LEC00RDF

6"W X 36"D X 40"H LEGACY ROUGH SAWN BRACE, DOUGLAS FIR

SIDE

## **FRONT**

**EKENA MILLWORK** 2300 WEST MAIN ST. CLARKSVILLE, TX 75426 TOLL FREE: 866-607-0453 WWW.EKENAMILLWORK.COM