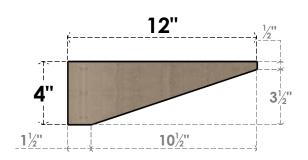

## ITEM NUMBER: CORU02X12X04CONRCPR

2"W X 12"D X 4"H SERIES 3 THIN CONCORD ROUGH CEDAR TIMBERTHANE FAUX WOOD CORBEL, PRIMED

## SIDE PROFILE