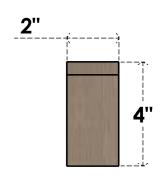

## ITEM NUMBER: CORU02X12X04CONRCPR

2"W X 12"D X 4"H SERIES 3 THIN CONCORD ROUGH CEDAR TIMBERTHANE FAUX WOOD CORBEL, PRIMED

## FRONT PROFILE