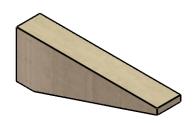

## ITEM NUMBER: CORU02X12X04CONRCPR

2"W X 12"D X 4"H SERIES 3 THIN CONCORD ROUGH CEDAR TIMBERTHANE FAUX WOOD CORBEL, PRIMED

## **ISOMETRIC**

**EKENA MILLWORK** 2300 WEST MAIN ST. CLARKSVILLE, TX 75426 TOLL FREE: 866-607-0453 WWW.EKENAMILLWORK.COM

GENERATED DATE: 01/27/2023

1. INSTALLATION TO BE COMPLETED IN ACCORDANCE WITH MANUFACTURER'S SPECIFICATIONS.