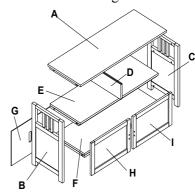

### Step 3, 4 and 5

Note: It will help to have a second person at this time to assist in assembly.

Lay Top (A) upside down. Attach Left End Panel (B) to Top (A) with 2 Hex Bolts M6 x 30mm (J).

Attach Shelf (E) to Left End Panel (B) with 2 Hex Bolts M6 x 30MM (J).

Note: Stand is upside-down NOTE: DO NOT FIRMLY TIGHTEN HEX BOLT (J) AT THIS TIME. right panel is on left-hand side.

Attach Right End Panel (C) to Top (A) and Shelf (E) with 4 Hex Bolts M6 x 30mm (J).

Step 6, 7 and 8

Slide Back (G) into slots in back of Left and Right End Panels and bottom of Shelf (E).

Step 9, 10, 11, 12 and 13

Place Left Door (H) over Mini-fix Connecting Bolt (L) and attach using M6 x 60mm Bolt(K) through Bottom Panel (F). Repeat with Right Door (I).

## NOTE: AT THIS POINT, GO BACK AND FIRMLY TIGHTEN HEX BOLT (J) - ALL PLACES.

Turn unit upright and attach 2 handles (M) with 4 Handle Screw (N).

Insert Wire Guides (P) into Underside of Top and top face of Shelf.

Slide Divider (D) into place over Wire Guides (P).