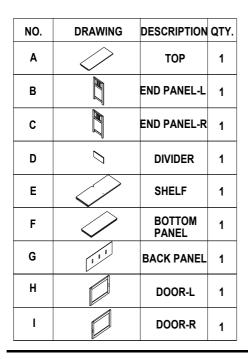

# **TV Stand**



Thank you for purchasing our Mission TV Stand. We have found it helpful to have a second person present in at least one step of the assembly.

## **TV Stand Assembly Instructions**

Lay out all parts on a "non-abrasive" surface to avoid scratching furniture.





| NO. | DRAWING    | DESCRIPTION                   | QTY. |
|-----|------------|-------------------------------|------|
| J   |            | M6*30mm<br>BOLT               | 12   |
| K   | <b></b> () | M6*60mm<br>BOLT               | 2    |
| L   | <b>*</b>   | MINIFIX<br>CONNECTING<br>BOLT | 2    |
| М   | Ø          | HANDLE                        | 2    |
| N   | <b>(</b> ) | HANDLE<br>SCREW               | 4    |
| 0   |            | HEX WRENCH                    | 1    |
| Р   |            | WIRE GLIDE                    | 2    |

## **PARTS**

## Step 1

Read through these instructions thoroughly before beginning assembly. We have found this to be of great value when first assembling this product.

#### Step 2

Remove all parts and hardware from packing material. Wooden pieces sho