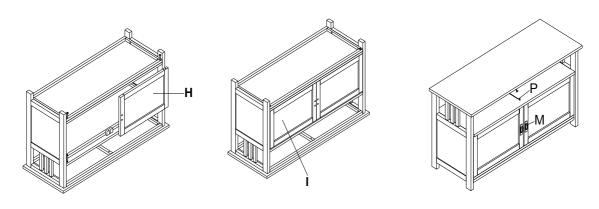

Slide Back (G) into slots in back of Left and Right End Panels and bottom of Shelf (E).

Step 9, 10, 11, 12 and 13

Place Left Door (H) over Mini-fix Connecting Bolt (L) and attach using M6 x 60mm Bolt(K) through Bottom Panel (F). Repeat with Right Door (I).

## NOTE: AT THIS POINT, GO BACK AND FIRMLY TIGHTEN HEX BOLT (J) - ALL PLACES.

Turn unit upright and attach 2 handles (M) with 4 Handle Screw (N).

Insert Wire Guides (P) into Underside of Top and top face of Shelf.

Slide Divider (D) into place over Wire Guides (P).