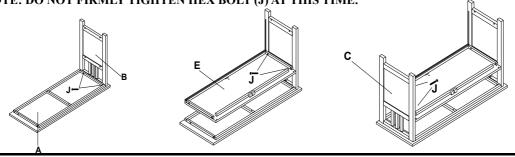

### Step 3, 4 and 5

Note: It will help to have a second person at this time to assist in assembly.

Lay Top (A) upside down. Attach Left End Panel (B) to Top (A) with 2 Hex Bolts M6 x 30mm (J).

Attach Shelf (E) to Left End Panel (B) with 2 Hex Bolts M6 x 30MM (J).

Note: Stand is upside-down NOTE: DO NOT FIRMLY TIGHTEN HEX BOLT (J) AT THIS TIME. right panel is on left-hand side.

Attach Right End Panel (C) to Top (A) and Shelf (E) with 4 Hex Bolts M6 x 30mm (J).

Step 6, 7 and 8