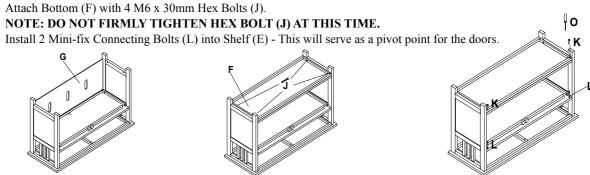

### Step 3, 4 and 5

Note: It will help to have a second person at this time to assist in assembly.

Lay Top (A) upside down. Attach Left End Panel (B) to Top (A) with 2 Hex Bolts M6 x 30mm (J).

Attach Shelf (E) to Left End Panel (B) with 2 Hex Bolts M6 x 30MM (J).

Note: Stand is upside-down NOTE: DO NOT FIRMLY TIGHTEN HEX BOLT (J) AT THIS TIME. right panel is on left-hand side.

Attach Right End Panel (C) to Top (A) and Shelf (E) with 4 Hex Bolts M6 x 30mm (J).

Step 6, 7 and 8

Slide Back (G) into slots in back of Left and Right End Panels and bottom of Shelf (E).

Step 9, 10, 11, 12 and 13

Place Left Door (H) over Mini-fix Connecting Bolt (L) and attach using M6 x 60mm Bolt(K) through Bottom Panel (F). Repeat with Right Door (I).