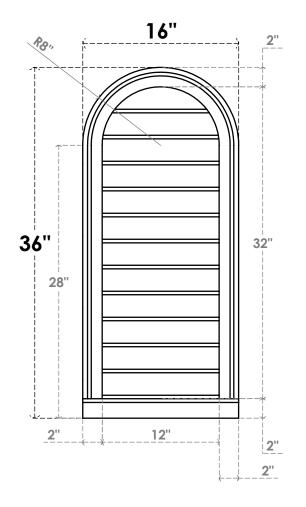

## GVPRT16X3603SN

16"W X 36"H ROUND TOP SURFACE MOUNT PVC GABLE VENT: NON-FUNCTIONAL, W/ 2"W X 2"P **BRICKMOULD SILL FRAME** 

**FRONT** 

SIDE

LOUVER HEIGHT: 2 5/8"

LOUVER QTY: 12

1. INSTALLATION TO BE COMPLETED IN ACCORDANCE WITH MANUFACTURER'S SPECIFICATIONS. 2. DRAWING MAY NOT BE TO SCALE