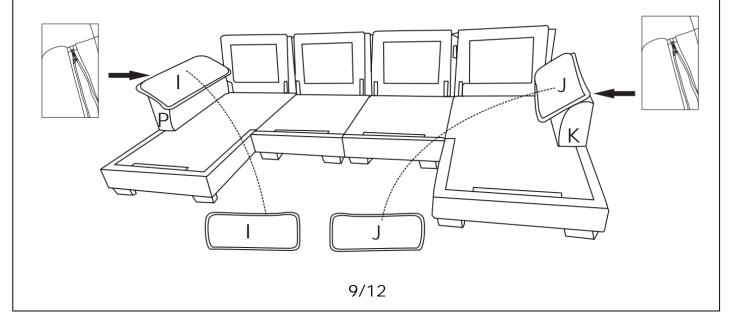

### **DIAGRAM 6 ( Assemble the Armrest bag)**

Assemble the Armrest bag (Left) (Part I) with the zipper closed on the Armrest (Left) (Part P) and Assemble the Armrest bag (Right) (Part J) with the zipper closed on the Armrest (Right) (Part K)