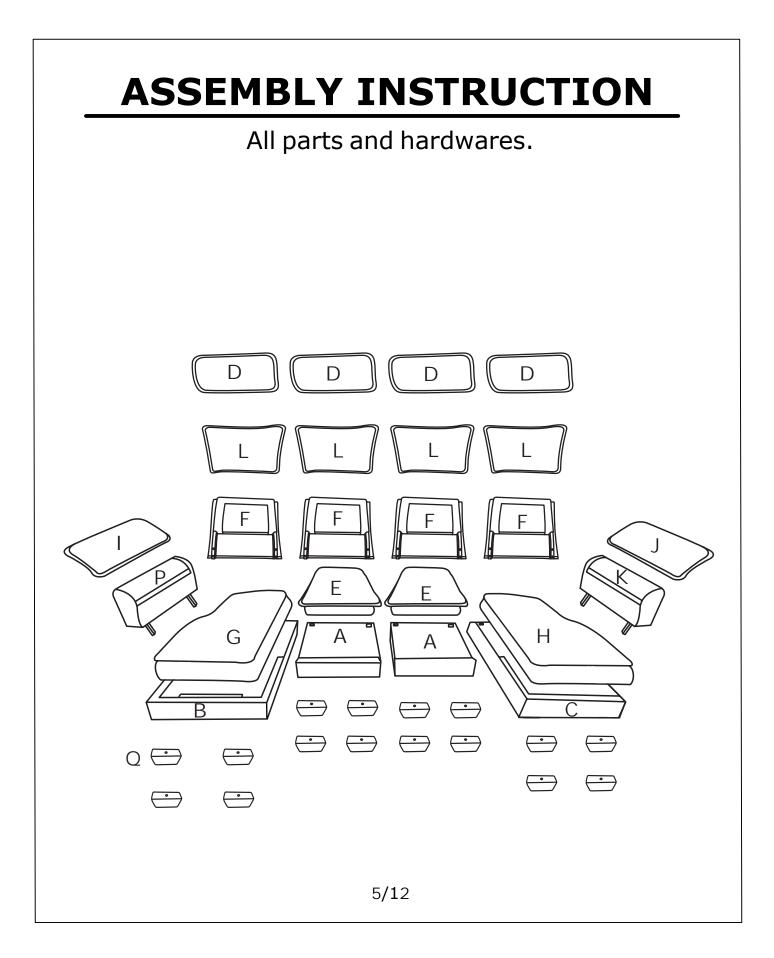

| PARTS LIST WF310165 |                      |        |     |  |
|---------------------|----------------------|--------|-----|--|
| NO                  | DESCRIPTION          | SKETCH | QTY |  |
| В                   | Chaise frame(Left)   |        | 1   |  |
| G                   | Chaise cushion(Left) |        | 1   |  |
| F                   | Backrest             |        | 1   |  |
| D                   | Throw pillow         |        | 2   |  |
| Ι                   | Armrest bag(Left)    |        | 1   |  |
| L                   | Back Cushion         |        | 1   |  |
| Q                   | Leg                  | •      | 4   |  |
| 2/12                |                      |        |     |  |

# **ASSEMBLY INSTRUCTION**

| PARTS LIST WF310166 |                       |        |     |  |  |
|---------------------|-----------------------|--------|-----|--|--|
| NO                  | DESCRIPTION           | SKETCH | QTY |  |  |
| С                   | Chaise frame(Right)   |        | 1   |  |  |
| Н                   | Chaise cushion(Right) |        | 1   |  |  |
| F                   | Backrest              |        | 1   |  |  |
| D                   | Throw pillow          |        | 2   |  |  |
| J                   | Armrest bag(Right)    |        | 1   |  |  |
| L                   | Back Cushion          |        | 1   |  |  |
| Q                   | Leg                   | •      | 4   |  |  |

# **ASSEMBLY INSTRUCTION**

| PARTS LIST WF310167 |                     |        |     |  |
|---------------------|---------------------|--------|-----|--|
| NO                  | DESCRIPTION         | SKETCH | QTY |  |
| Р                   | Armrest (Left)      |        | 1   |  |
| К                   | Armrest (Right)     |        | 1   |  |
| F                   | Backrest            |        | 2   |  |
| A                   | Single seat frame   |        | 2   |  |
| Е                   | Single seat cushion |        | 2   |  |
| L                   | Back Cushion        |        | 2   |  |
| Q                   | Leg                 | •      | 8   |  |