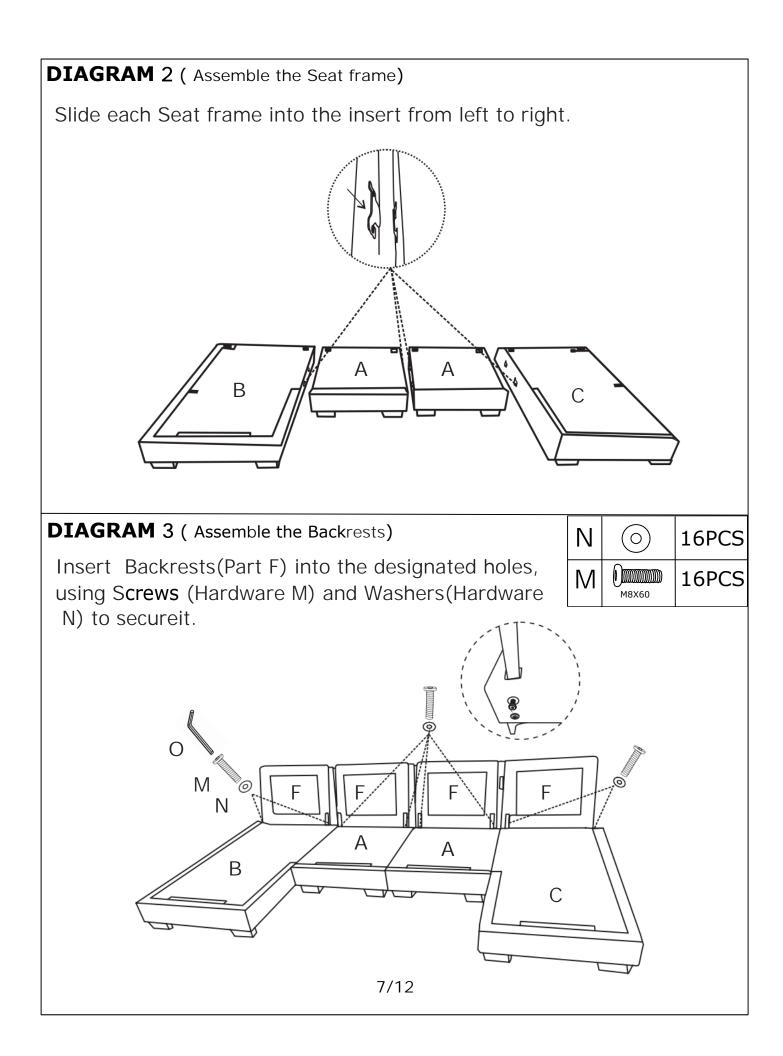

# **ASSEMBLY INSTRUCTION**

| HARDWARE |             |            |     |  |  |  |
|----------|-------------|------------|-----|--|--|--|
| NO       | DESCRIPTION | SKETCH     | QTY |  |  |  |
| Ν        | Washer      | $\bigcirc$ | 32  |  |  |  |
| Μ        | Screws 8X60 |            | 32  |  |  |  |
| 0        | Wrench      |            | 1   |  |  |  |