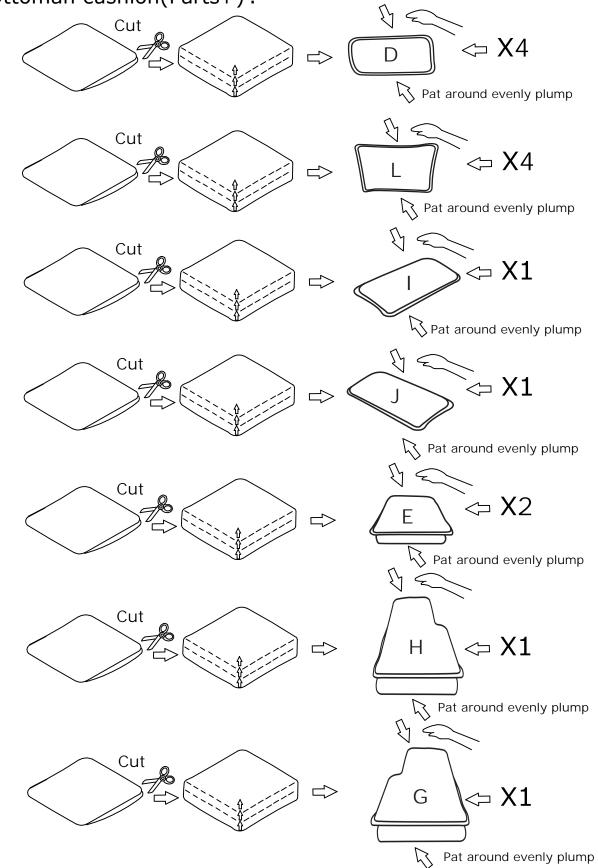

#### TIPS

1. Please do not open the compressed packages until your sofa frame is completely assembled.

Compressed back cushions and pillows need to be fully fulfilled within 72 hours for your perfect use.
Please keep children away from plastic bags or any small pieces of stuff.

### TIPS :

1.Please do not open the compress packaging until your sofa frame is completely assembled.

2.Compress back cushions and pillows need to be fully fulfilled within 72 hours for your perfect use.

3. Please keep children away from plastic bags or any small pieces of stuff.