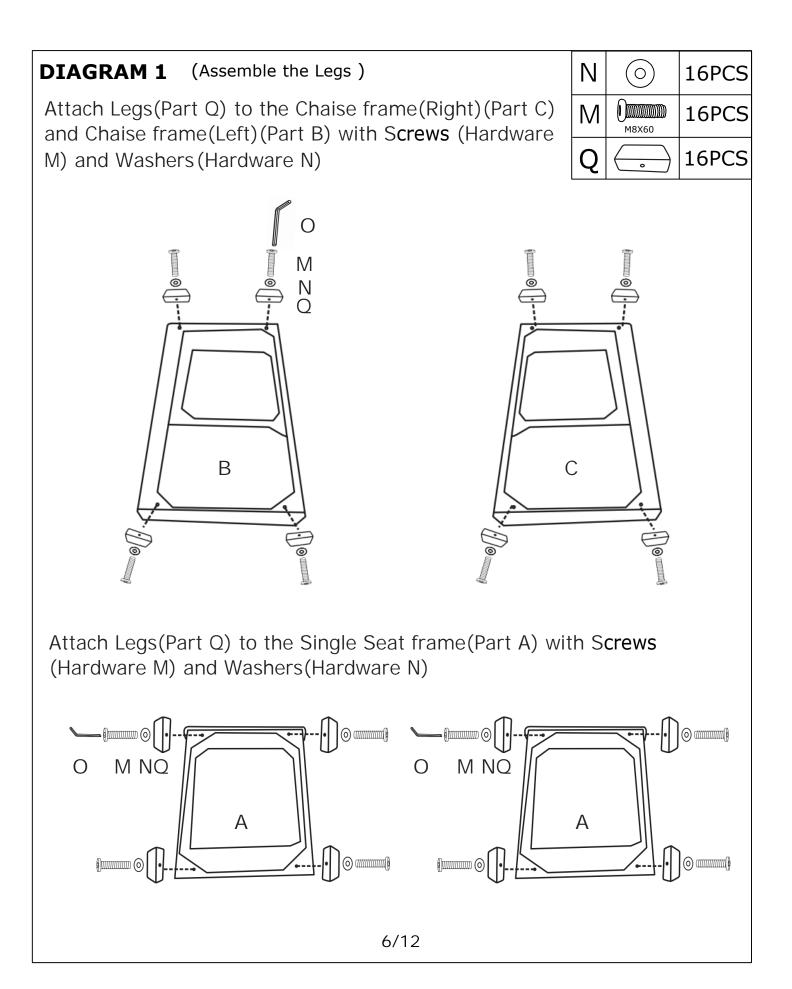

# **ASSEMBLY INSTRUCTION**

| HARDWARE |             |            |     |  |  |  |
|----------|-------------|------------|-----|--|--|--|
| NO       | DESCRIPTION | SKETCH     | QTY |  |  |  |
| Ν        | Washer      | $\bigcirc$ | 32  |  |  |  |
| Μ        | Screws 8X60 |            | 32  |  |  |  |
| 0        | Wrench      |            | 1   |  |  |  |

| PARTS LIST WF310165 |                      |        |     |  |
|---------------------|----------------------|--------|-----|--|
| NO                  | DESCRIPTION          | SKETCH | QTY |  |
| В                   | Chaise frame(Left)   |        | 1   |  |
| G                   | Chaise cushion(Left) |        | 1   |  |
| F                   | Backrest             |        | 1   |  |
| D                   | Throw pillow         |        | 2   |  |
| Ι                   | Armrest bag(Left)    |        | 1   |  |
| L                   | Back Cushion         |        | 1   |  |
| Q                   | Leg                  | •      | 4   |  |
| 2/12                |                      |        |     |  |

# **ASSEMBLY INSTRUCTION**

| PARTS LIST WF310166 |                       |        |     |  |  |
|---------------------|-----------------------|--------|-----|--|--|
| NO                  | DESCRIPTION           | SKETCH | QTY |  |  |
| С                   | Chaise frame(Right)   |        | 1   |  |  |
| Н                   | Chaise cushion(Right) |        | 1   |  |  |
| F                   | Backrest              |        | 1   |  |  |
| D                   | Throw pillow          |        | 2   |  |  |
| J                   | Armrest bag(Right)    |        | 1   |  |  |
| L                   | Back Cushion          |        | 1   |  |  |
| Q                   | Leg                   | •      | 4   |  |  |

# **ASSEMBLY INSTRUCTION**

| PARTS LIST WF310167 |                     |        |     |  |
|---------------------|---------------------|--------|-----|--|
| NO                  | DESCRIPTION         | SKETCH | QTY |  |
| Р                   | Armrest (Left)      |        | 1   |  |
| К                   | Armrest (Right)     |        | 1   |  |
| F                   | Backrest            |        | 2   |  |
| A                   | Single seat frame   |        | 2   |  |
| Е                   | Single seat cushion |        | 2   |  |
| L                   | Back Cushion        |        | 2   |  |
| Q                   | Leg                 | •      | 8   |  |