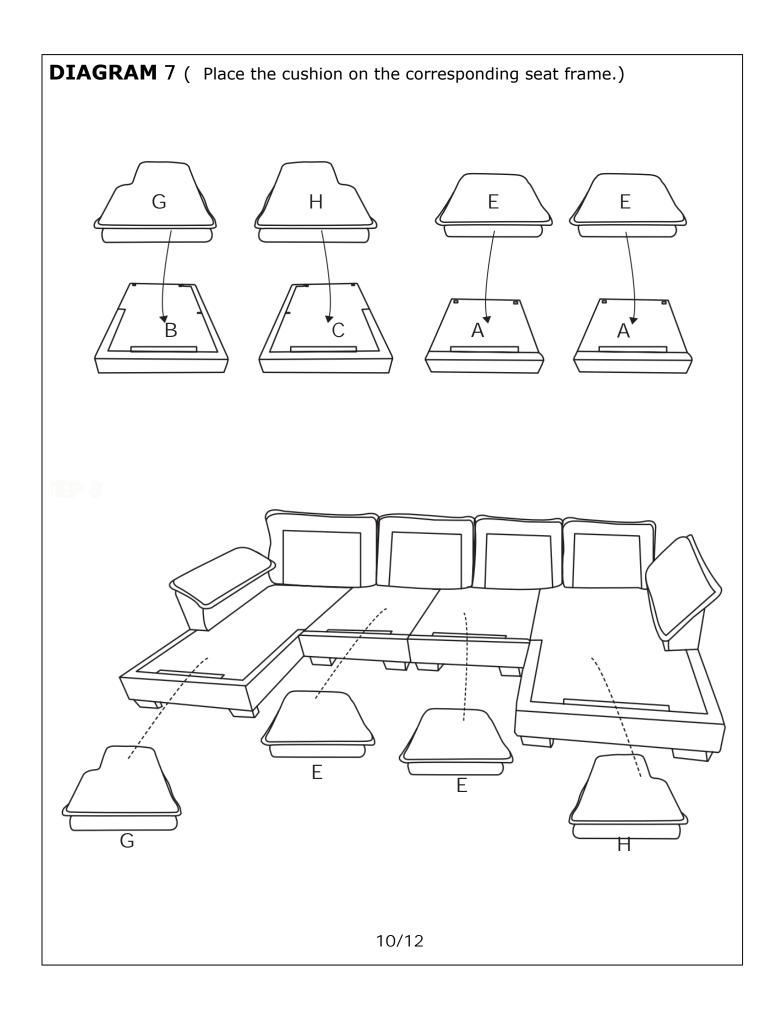

Remove the Seat cushion(Parts H)the Corner seat cushion (Parts I) the Ottoman cushion(Parts F).