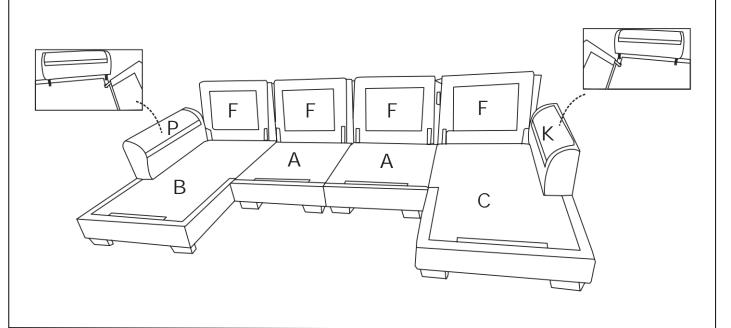

| PARTS LIST WF310165 |                      |        |     |  |
|---------------------|----------------------|--------|-----|--|
| NO                  | DESCRIPTION          | SKETCH | QTY |  |
| В                   | Chaise frame(Left)   |        | 1   |  |
| G                   | Chaise cushion(Left) |        | 1   |  |
| F                   | Backrest             |        | 1   |  |
| D                   | Throw pillow         |        | 2   |  |
| Ι                   | Armrest bag(Left)    |        | 1   |  |
| L                   | Back Cushion         |        | 1   |  |
| Q                   | Leg                  | •      | 4   |  |
| 2/12                |                      |        |     |  |

# **ASSEMBLY INSTRUCTION**

| PARTS LIST WF310166 |                       |        |     |  |  |
|---------------------|-----------------------|--------|-----|--|--|
| NO                  | DESCRIPTION           | SKETCH | QTY |  |  |
| С                   | Chaise frame(Right)   |        | 1   |  |  |
| Н                   | Chaise cushion(Right) |        | 1   |  |  |
| F                   | Backrest              |        | 1   |  |  |
| D                   | Throw pillow          |        | 2   |  |  |
| J                   | Armrest bag(Right)    |        | 1   |  |  |
| L                   | Back Cushion          |        | 1   |  |  |
| Q                   | Leg                   | •      | 4   |  |  |

# **ASSEMBLY INSTRUCTION**

| PARTS LIST WF310167 |                     |        |     |  |
|---------------------|---------------------|--------|-----|--|
| NO                  | DESCRIPTION         | SKETCH | QTY |  |
| Р                   | Armrest (Left)      |        | 1   |  |
| К                   | Armrest (Right)     |        | 1   |  |
| F                   | Backrest            |        | 2   |  |
| A                   | Single seat frame   |        | 2   |  |
| Е                   | Single seat cushion |        | 2   |  |
| L                   | Back Cushion        |        | 2   |  |
| Q                   | Leg                 | •      | 8   |  |