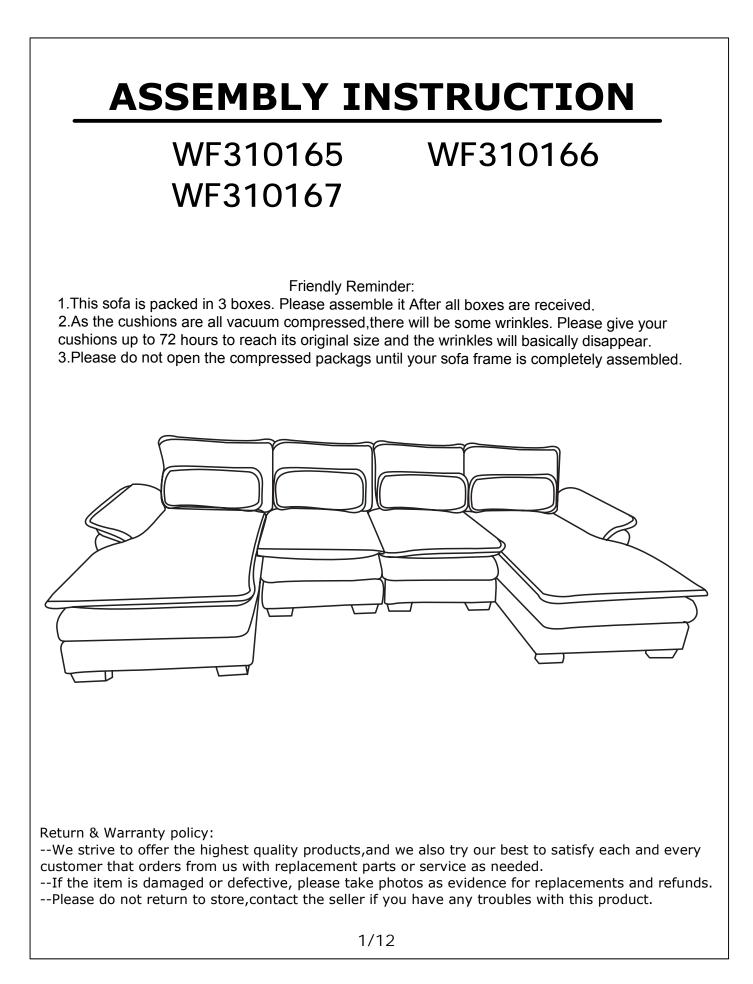

#### TIPS

1. Please do not open the compressed packages until your sofa frame is completely assembled.

Compressed back cushions and pillows need to be fully fulfilled within 72 hours for your perfect use.
Please keep children away from plastic bags or any small pieces of stuff.

### TIPS :

1.Please do not open the compress packaging until your sofa frame is completely assembled.

2.Compress back cushions and pillows need to be fully fulfilled within 72 hours for your perfect use.

3. Please keep children away from plastic bags or any small pieces of stuff.