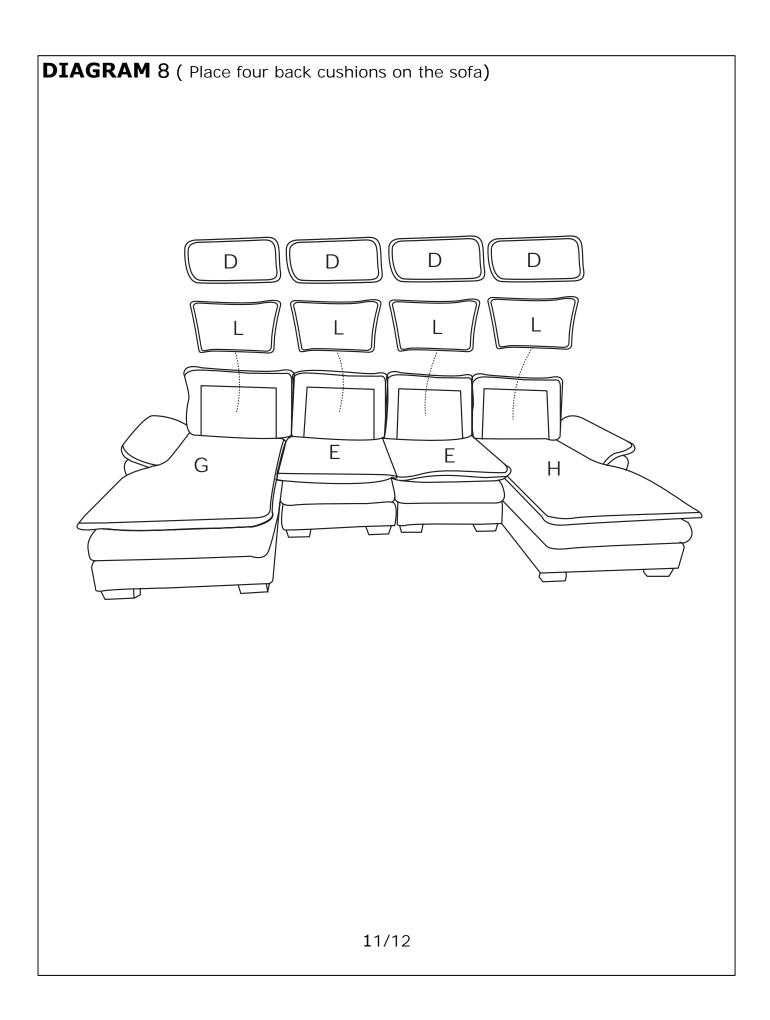

| PARTS LIST WF310165 |                      |        |     |  |
|---------------------|----------------------|--------|-----|--|
| NO                  | DESCRIPTION          | SKETCH | QTY |  |
| В                   | Chaise frame(Left)   |        | 1   |  |
| G                   | Chaise cushion(Left) |        | 1   |  |
| F                   | Backrest             |        | 1   |  |
| D                   | Throw pillow         |        | 2   |  |
| Ι                   | Armrest bag(Left)    |        | 1   |  |
| L                   | Back Cushion         |        | 1   |  |
| Q                   | Leg                  | •      | 4   |  |
| 2/12                |                      |        |     |  |

# **ASSEMBLY INSTRUCTION**

| PARTS LIST WF310166 |                       |        |     |  |  |
|---------------------|-----------------------|--------|-----|--|--|
| NO                  | DESCRIPTION           | SKETCH | QTY |  |  |
| С                   | Chaise frame(Right)   |        | 1   |  |  |
| Н                   | Chaise cushion(Right) |        | 1   |  |  |
| F                   | Backrest              |        | 1   |  |  |
| D                   | Throw pillow          |        | 2   |  |  |
| J                   | Armrest bag(Right)    |        | 1   |  |  |
| L                   | Back Cushion          |        | 1   |  |  |
| Q                   | Leg                   | •      | 4   |  |  |

# **ASSEMBLY INSTRUCTION**

| PARTS LIST WF310167 |                     |        |     |  |
|---------------------|---------------------|--------|-----|--|
| NO                  | DESCRIPTION         | SKETCH | QTY |  |
| Р                   | Armrest (Left)      |        | 1   |  |
| К                   | Armrest (Right)     |        | 1   |  |
| F                   | Backrest            |        | 2   |  |
| A                   | Single seat frame   |        | 2   |  |
| Е                   | Single seat cushion |        | 2   |  |
| L                   | Back Cushion        |        | 2   |  |
| Q                   | Leg                 | •      | 8   |  |