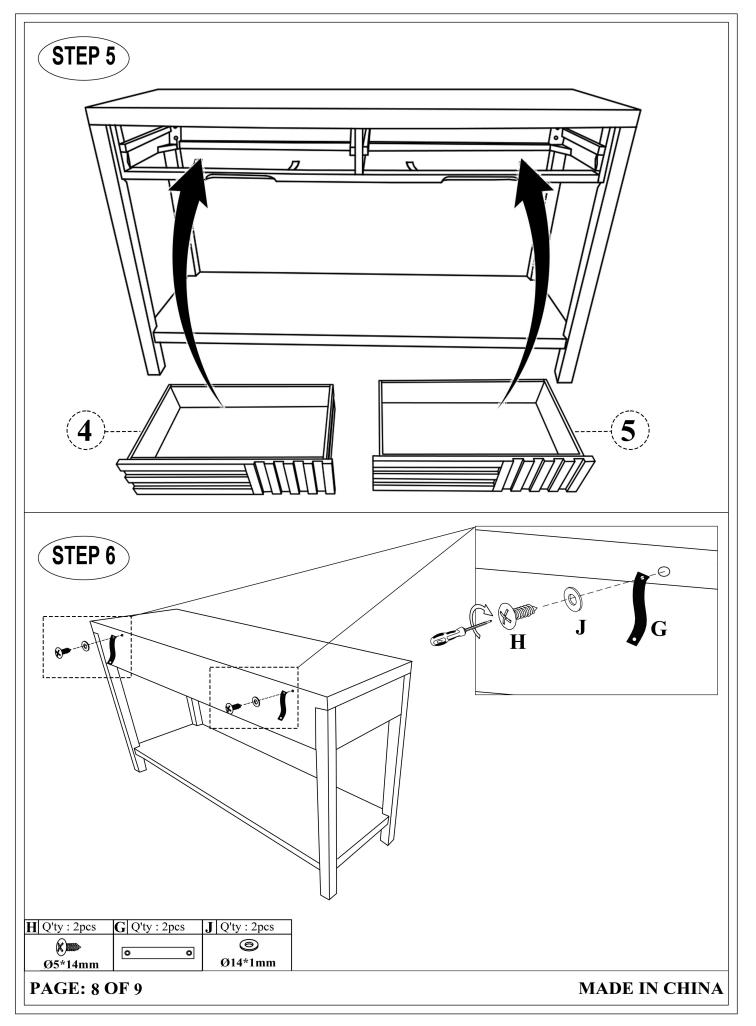

# SKU:N711P230810

Part list

PAGE: 4 OF 9

**MADE IN CHINA** 

| TWO CARTONS /HARDWARE LIST |                |        |      |               |                        |            |        |
|----------------------------|----------------|--------|------|---------------|------------------------|------------|--------|
| PART LISTS                 |                |        |      | HARDWARE LIST |                        |            |        |
| NO                         | DESCRIPTION    | SKETCH | Q'TY | NO            | DESCRIPTION            | SKETCH     | Q'TY   |
| <u>1</u> <u>2</u>          | TOP FRAME  LEG |        | 1 PC | A             | BOLT<br>Ø8*45mm        |            | 12 PCS |
|                            |                |        |      | $\bigcirc$    | FLAT WASHER<br>Ø16*1mm |            | 12 PCS |
|                            |                |        |      | <b>©</b>      | FLAT WASHER<br>Ø16*1mm | 0          | 12 PCS |
| 3                          | BOTTOM FRAME   |        | 1 PC | <b>D</b>      | ALLEN KEY              |            | 1 PC   |
|                            |                |        |      | E             | BOTTON                 | <b>-</b> 0 | 4 PCS  |
| 4                          | LEFT DRAWER    |        | 1 PC | F             | NUT                    |            | 2 PCS  |
| 5                          | MIDDLE DRAWER  |        | 1 PC | $\bigcirc$    | PLASTC STRAP           | 0 0        | 2 PCS  |
|                            |                |        |      | H             | SCREW<br>Ø5*14mm       | <b>(X)</b> | 2 PCS  |
|                            |                |        |      | <u>(I)</u>    | SCREW<br>Ø4*35mm       | <b>(K)</b> | 2 PCS  |
|                            |                |        |      | $\mathbf{J}$  | FLAT WASHER<br>Ø14*1mm | 0          | 2 PCS  |