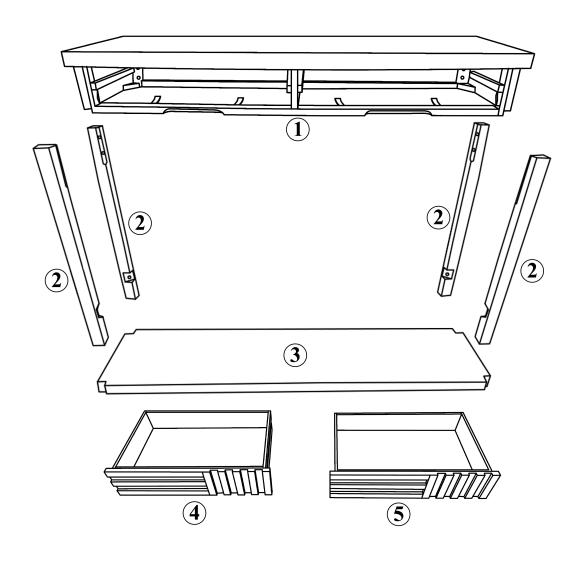

# SKU:N711P230810

Part list

PAGE: 4 OF 9

**MADE IN CHINA** 

| TWO CARTONS /HARDWARE LIST |                |        |      |               |                        |            |        |
|----------------------------|----------------|--------|------|---------------|------------------------|------------|--------|
| PART LISTS                 |                |        |      | HARDWARE LIST |                        |            |        |
| NO                         | DESCRIPTION    | SKETCH | Q'TY | NO            | DESCRIPTION            | SKETCH     | Q'TY   |
| <u>1</u> <u>2</u>          | TOP FRAME  LEG |        | 1 PC | A             | BOLT<br>Ø8*45mm        |            | 12 PCS |
|                            |                |        |      | $\bigcirc$    | FLAT WASHER<br>Ø16*1mm |            | 12 PCS |
|                            |                |        |      | <b>©</b>      | FLAT WASHER<br>Ø16*1mm | 0          | 12 PCS |
| 3                          | BOTTOM FRAME   |        | 1 PC | <b>D</b>      | ALLEN KEY              |            | 1 PC   |
|                            |                |        |      | E             | BOTTON                 | <b>-</b> 0 | 4 PCS  |
| 4                          | LEFT DRAWER    |        | 1 PC | F             | NUT                    |            | 2 PCS  |
| 5                          | MIDDLE DRAWER  |        | 1 PC | $\bigcirc$    | PLASTC STRAP           | 0 0        | 2 PCS  |
|                            |                |        |      | H             | SCREW<br>Ø5*14mm       | <b>(X)</b> | 2 PCS  |
|                            |                |        |      | <u>(I)</u>    | SCREW<br>Ø4*35mm       | <b>(K)</b> | 2 PCS  |
|                            |                |        |      | $\mathbf{J}$  | FLAT WASHER<br>Ø14*1mm | 0          | 2 PCS  |