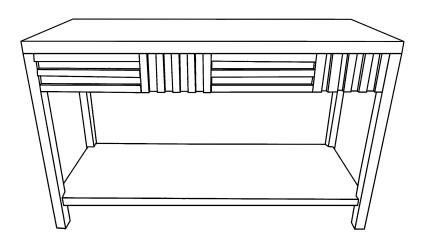

## SKU:N711P230810

- 1.Note:This is not a clothing storage cabinet and it is not recommended to use it as a clothing storage cabinet.
- 2.All cabinets come with TRD, stainless steel or our "L-Bracket" when shipped.