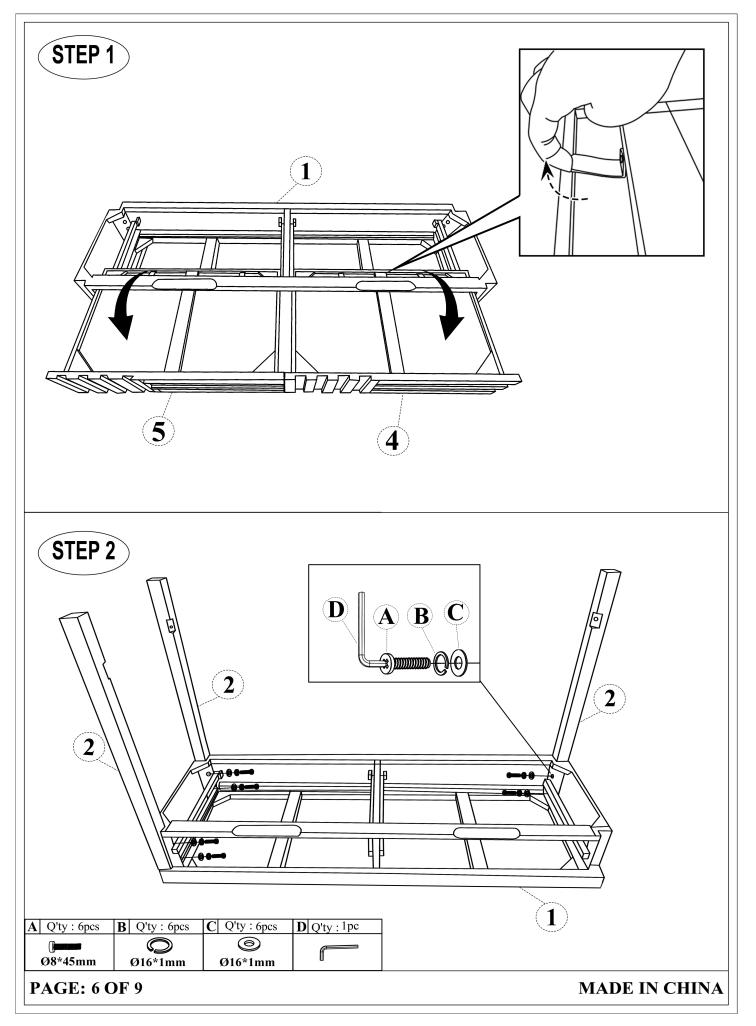

# SKU:N711P230810

Part list

PAGE: 4 OF 9

**MADE IN CHINA** 

| TWO CARTONS /HARDWARE LIST |                |        |      |               |                        |            |        |
|----------------------------|----------------|--------|------|---------------|------------------------|------------|--------|
| PART LISTS                 |                |        |      | HARDWARE LIST |                        |            |        |
| NO                         | DESCRIPTION    | SKETCH | Q'TY | NO            | DESCRIPTION            | SKETCH     | Q'TY   |
| <u>1</u> <u>2</u>          | TOP FRAME  LEG |        | 1 PC | A             | BOLT<br>Ø8*45mm        |            | 12 PCS |
|                            |                |        |      | $\bigcirc$    | FLAT WASHER<br>Ø16*1mm |            | 12 PCS |
|                            |                |        |      | <b>©</b>      | FLAT WASHER<br>Ø16*1mm | 0          | 12 PCS |
| 3                          | BOTTOM FRAME   |        | 1 PC | <b>D</b>      | ALLEN KEY              |            | 1 PC   |
|                            |                |        |      | E             | BOTTON                 | <b>-</b> 0 | 4 PCS  |
| 4                          | LEFT DRAWER    |        | 1 PC | F             | NUT                    |            | 2 PCS  |
| 5                          | MIDDLE DRAWER  |        | 1 PC | $\bigcirc$    | PLASTC STRAP           | 0 0        | 2 PCS  |
|                            |                |        |      | H             | SCREW<br>Ø5*14mm       | <b>(X)</b> | 2 PCS  |
|                            |                |        |      | <u>(I)</u>    | SCREW<br>Ø4*35mm       | <b>(K)</b> | 2 PCS  |
|                            |                |        |      | $\mathbf{J}$  | FLAT WASHER<br>Ø14*1mm | 0          | 2 PCS  |