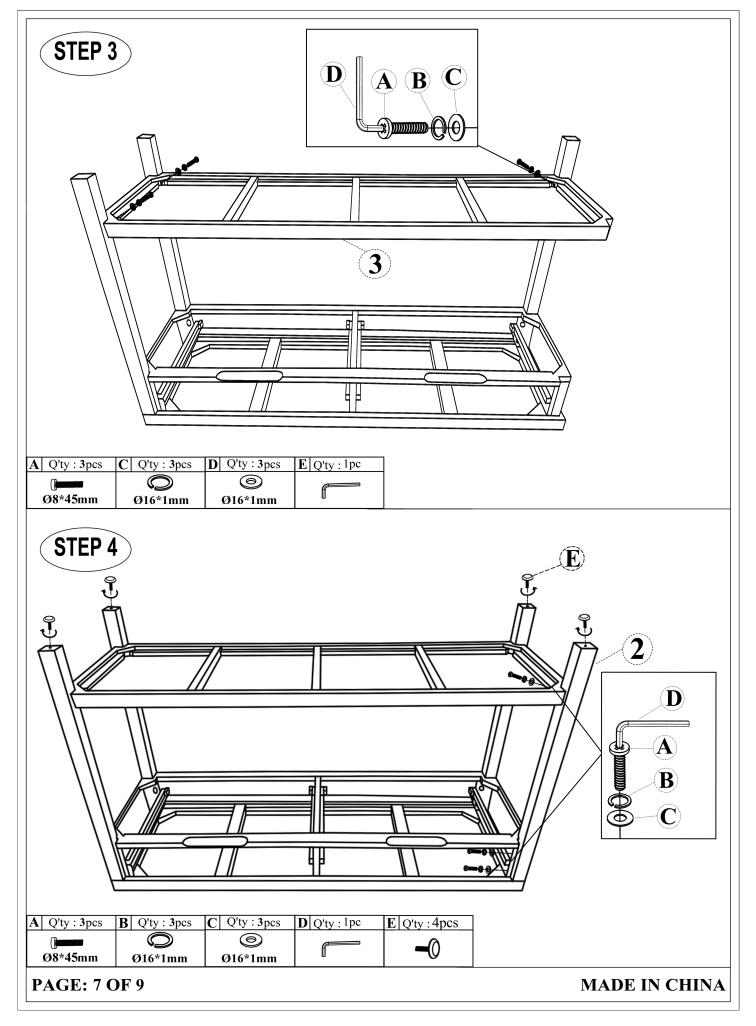

# SKU:N711P230810

Part list

PAGE: 4 OF 9

**MADE IN CHINA** 

| TWO CARTONS /HARDWARE LIST |                |        |      |               |                        |            |        |
|----------------------------|----------------|--------|------|---------------|------------------------|------------|--------|
| PART LISTS                 |                |        |      | HARDWARE LIST |                        |            |        |
| NO                         | DESCRIPTION    | SKETCH | Q'TY | NO            | DESCRIPTION            | SKETCH     | Q'TY   |
| <u>1</u> <u>2</u>          | TOP FRAME  LEG |        | 1 PC | A             | BOLT<br>Ø8*45mm        |            | 12 PCS |
|                            |                |        |      | $\bigcirc$    | FLAT WASHER<br>Ø16*1mm |            | 12 PCS |
|                            |                |        |      | <b>©</b>      | FLAT WASHER<br>Ø16*1mm | 0          | 12 PCS |
| 3                          | BOTTOM FRAME   |        | 1 PC | <b>D</b>      | ALLEN KEY              |            | 1 PC   |
|                            |                |        |      | E             | BOTTON                 | <b>-</b> 0 | 4 PCS  |
| 4                          | LEFT DRAWER    |        | 1 PC | F             | NUT                    |            | 2 PCS  |
| 5                          | MIDDLE DRAWER  |        | 1 PC | $\bigcirc$    | PLASTC STRAP           | 0 0        | 2 PCS  |
|                            |                |        |      | H             | SCREW<br>Ø5*14mm       | <b>(X)</b> | 2 PCS  |
|                            |                |        |      | <u>(I)</u>    | SCREW<br>Ø4*35mm       | <b>(K)</b> | 2 PCS  |
|                            |                |        |      | $\mathbf{J}$  | FLAT WASHER<br>Ø14*1mm | 0          | 2 PCS  |