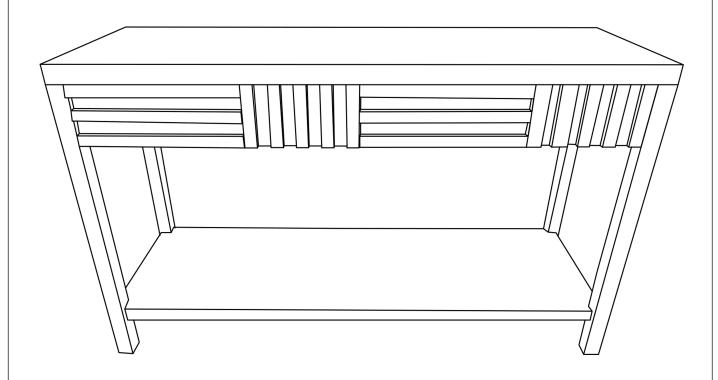

## SKU:N711P230810

- 1.Note:This is not a clothing storage cabinet and it is not recommended to use it as a clothing storage cabinet.
- 2.All cabinets come with TRD, stainless steel or our "L-Bracket" when shipped.