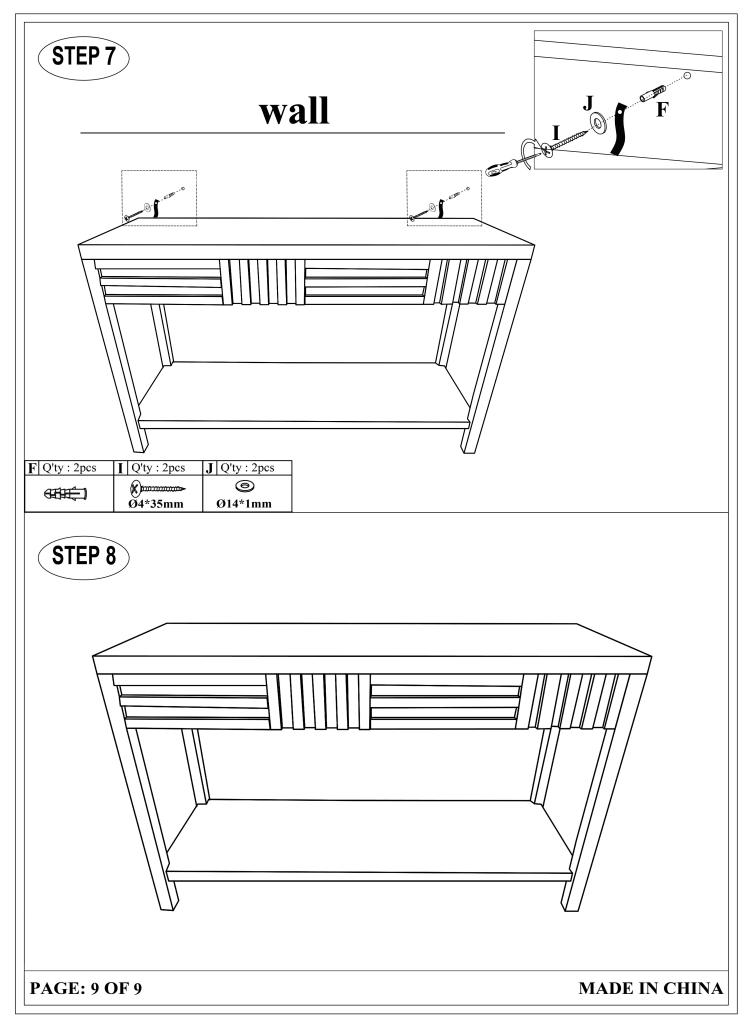

# SKU:N711P230810

Part list

PAGE: 4 OF 9

**MADE IN CHINA** 

| TWO CARTONS /HARDWARE LIST |                |        |      |               |                        |            |        |
|----------------------------|----------------|--------|------|---------------|------------------------|------------|--------|
| PART LISTS                 |                |        |      | HARDWARE LIST |                        |            |        |
| NO                         | DESCRIPTION    | SKETCH | Q'TY | NO            | DESCRIPTION            | SKETCH     | Q'TY   |
| <u>1</u> <u>2</u>          | TOP FRAME  LEG |        | 1 PC | A             | BOLT<br>Ø8*45mm        |            | 12 PCS |
|                            |                |        |      | $\bigcirc$    | FLAT WASHER<br>Ø16*1mm |            | 12 PCS |
|                            |                |        |      | <b>©</b>      | FLAT WASHER<br>Ø16*1mm | 0          | 12 PCS |
| 3                          | BOTTOM FRAME   |        | 1 PC | <b>D</b>      | ALLEN KEY              |            | 1 PC   |
|                            |                |        |      | E             | BOTTON                 | <b>-</b> 0 | 4 PCS  |
| 4                          | LEFT DRAWER    |        | 1 PC | F             | NUT                    |            | 2 PCS  |
| 5                          | MIDDLE DRAWER  |        | 1 PC | $\bigcirc$    | PLASTC STRAP           | 0 0        | 2 PCS  |
|                            |                |        |      | H             | SCREW<br>Ø5*14mm       | <b>(X)</b> | 2 PCS  |
|                            |                |        |      | <u>(I)</u>    | SCREW<br>Ø4*35mm       | <b>(K)</b> | 2 PCS  |
|                            |                |        |      | $\mathbf{J}$  | FLAT WASHER<br>Ø14*1mm | 0          | 2 PCS  |