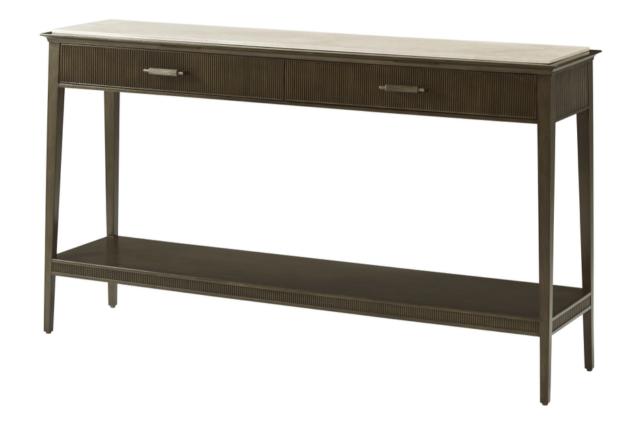

## **Lido Console**

TA53048.C305

The Lido Console, crafted from Prima Vera in our Bistre finish and complimented by a beautifully honed inset Crema Marfil marble stone top, features a tapered silhouette, reeded detailing, two drawers and a shelf. The custom forged hardware, finished in a dark rubbed bronze, echoes the reeded details throughout.

- Shown in Bistre Finish
- 'Anti-Tip kit' provided
- Marble has natural variations and its figure may vary from piece to piece

W 60½ x D 14½ x H 34¼ inches

Material(s): Wood, Maple
Collection: LIDO Collection
Style: Modern / Casual Modern
Type: Living Room / Console Tables