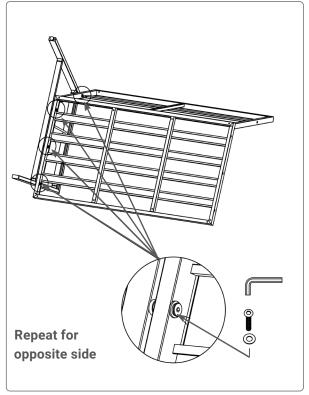

#### **Armchair**

#### **Assembly**

 CAUTION It is inherent with fabricated steel parts that edges and corners can cause cuts if improperly handled during assembly. BE CAREFUL, wear correct work gloves.