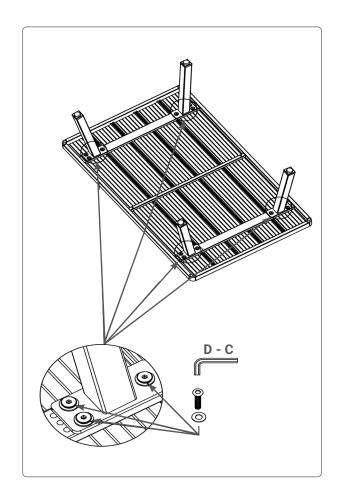

# Table

#### **Assembly**

 CAUTION It is inherent with fabricated steel parts that edges and corners can cause cuts if improperly handled during assembly. BE CAREFUL, wear correct work gloves.