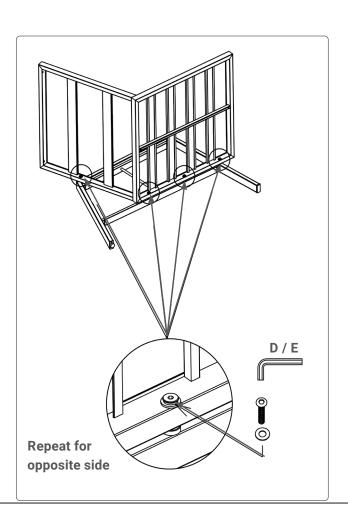

#### **Assembly**

 CAUTION It is inherent with fabricated steel parts that edges and corners can cause cuts if improperly handled during assembly. BE CAREFUL, wear correct work gloves.

#### **Armchair**