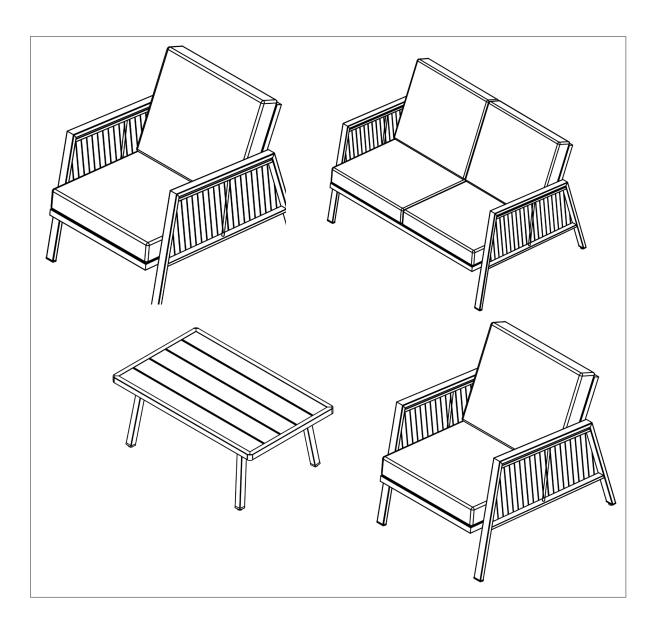

# **Fusion 4 Piece Outdoor Sofa Set**

Thank you for purchasing the product. Manufactured to a high standard, this product will, if used according to these instructions, and properly maintained, give you years of trouble free performance.

# **Specification**

Armchair (x2): 65.5x 87.5 x 72.5cm Sofa: 122.5 x 87.5 x 72.5cm Table: 90 x 55 x 35.5cm

#### **About the Product**

Manufactured using powder coated rust proof aluminium. Contemporary design with 8mm round weatherproof rope. Supplied with 8cm thick seat and back cushions. Set includes 2-seater sofa, 2 x armchair and aluminium table. Some simple assembly is required.