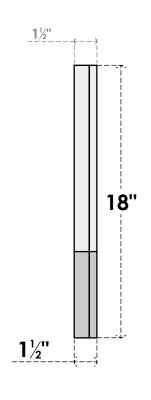

## GVPOT42X1802SF

42"W X 18"H OCTAGONAL TOP SURFACE MOUNT PVC GABLE VENT: FUNCTIONAL, W/ 2"W X 1-1/2"P BRICKMOULD FRAME

**VENTING AREA: 29.71 SQ IN** 

LOUVER HEIGHT: 2 3/4"

LOUVER QTY: 5

**FRONT** 

SIDE

EKENA MILLWORK 2300 WEST MAIN ST. CLARKSVILLE, TX 75426 TOLL FREE: 866-607-0453 WWW.EKENAMILLWORK.COM