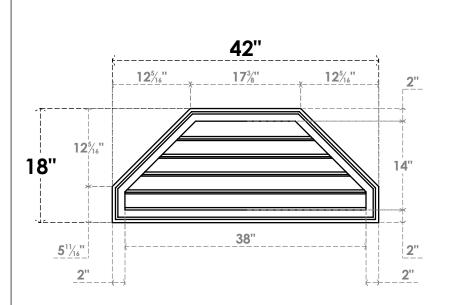

## GVPOT42X1802SF

42"W X 18"H OCTAGONAL TOP SURFACE MOUNT PVC GABLE VENT: FUNCTIONAL, W/ 2"W X 1-1/2"P BRICKMOULD FRAME

**VENTING AREA: 29.71 SQ IN** 

LOUVER HEIGHT: 2 3/4"

LOUVER QTY: 5

**FRONT** 

SIDE

EKENA MILLWORK 2300 WEST MAIN ST. CLARKSVILLE, TX 75426 TOLL FREE: 866-607-0453 WWW.EKENAMILLWORK.COM