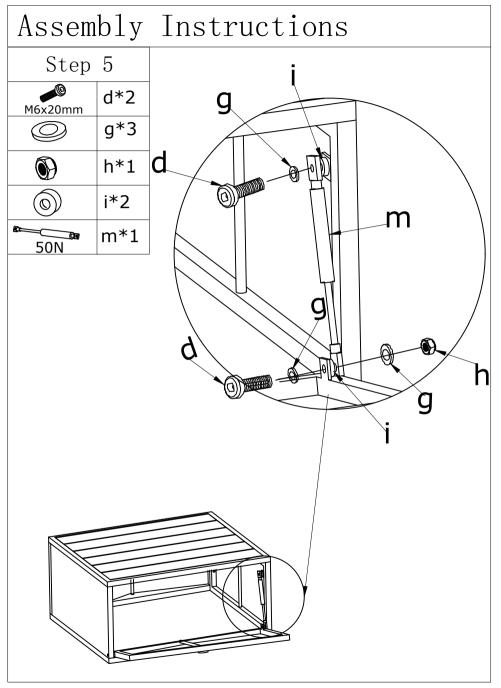

### NOTE

1.If one or some screws are fully tightened during assembly, the other screws may not be aligned with screw holes.70% tighten before fastening all screws. Allen wrench is recommended instead of an electric drill.

2.If some screws are not alignes sith holes during assembly, please loosen all the other screws to 70% and continue the assembly process.

3.If the items is not stable, please loosen all the screws, adjust it on a flat ground and tighten all the screws.