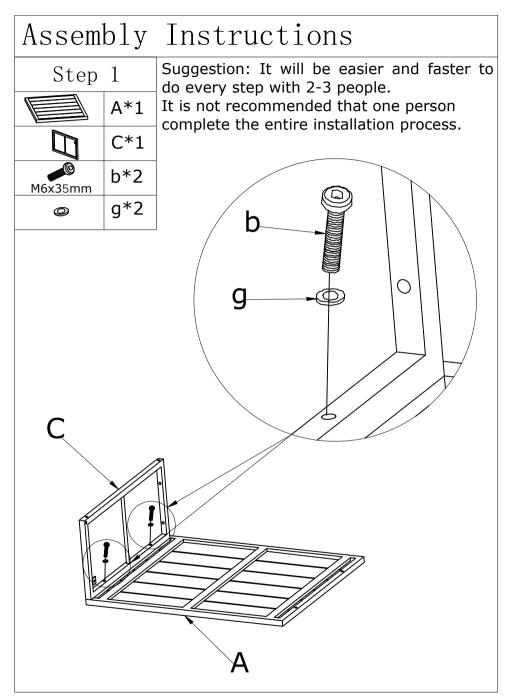

4.Suggestion: It will be easier and faster to do every step with 2-3 people.

It is not recommended that one person complete the entire installation process.