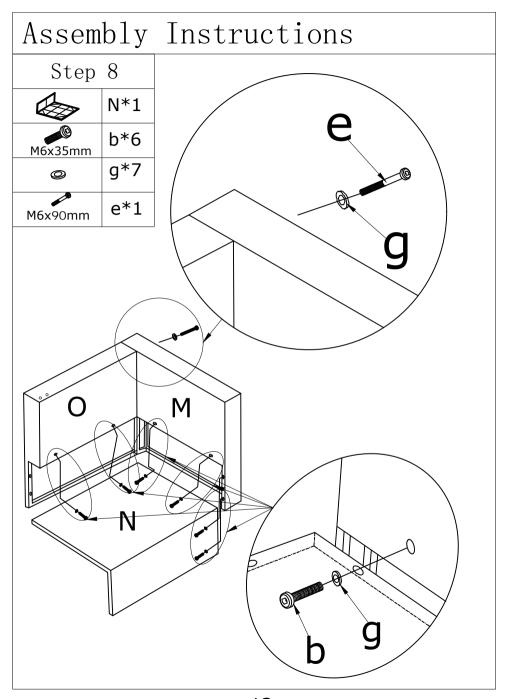

### NOTE

1.If one or some screws are fully tightened during assembly, the other screws may not be aligned with screw holes.70% tighten before fastening all screws. Allen wrench is recommended instead of an electric drill.

2.If some screws are not alignes sith holes during assembly, please loosen all the other screws to 70% and continue the assembly process.

3.If the items is not stable, please loosen all the screws, adjust it on a flat ground and tighten all the screws.