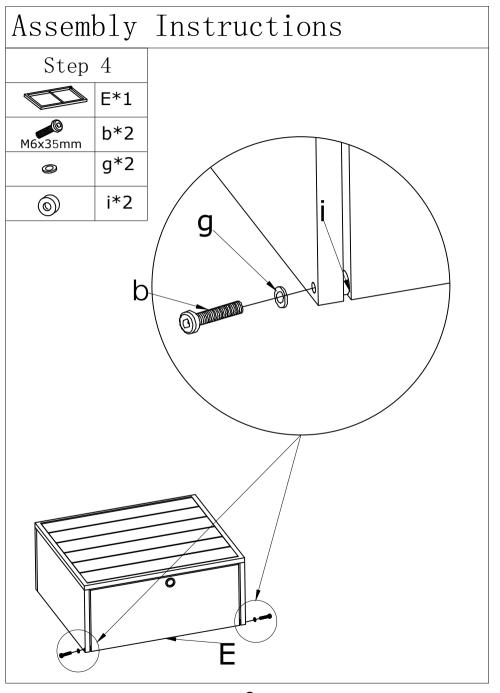

4.Suggestion: It will be easier and faster to do every step with 2-3 people.

It is not recommended that one person complete the entire installation process.