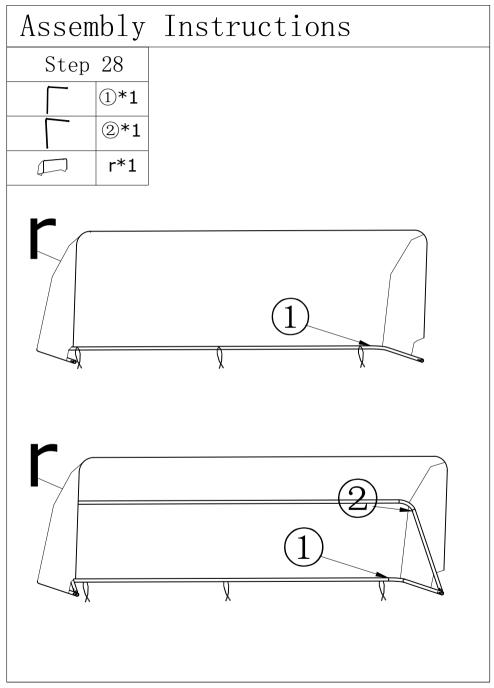

# Assembly Instructions

# ATTENTION:

1.When installing the canopy, you will need to thread four metal pipes through it. Each pipe is labeled with a corresponding letter for easy identification. Make sure to follow the correct order of the poles as indicated in the instructions. Installing them in the wrong sequence will prevent proper assembly. The metal pipe are labeled 1, 2, 3, and 4. Installing the pipes in the wrong sequence will prevent the adjustable metal rod (Part Y) from being properly attached to the metal pipes.

2. First, determine the correct orientation of the fabric cover (Part R). When installing the canopy fabric, thread the metal poles labeled 1, 2, 3, and 4 through the fabric in the order indicated in the instruction manual.

3.After threading all four metal poles through the fabric, adjust the poles and fabric to ensure they are fully aligned and fit together properly. Since the metal poles are not straight and have a U-shape, if you experience difficulty pulling the fabric, move the poles that are already inside the fabric about 20% out to loosen it.