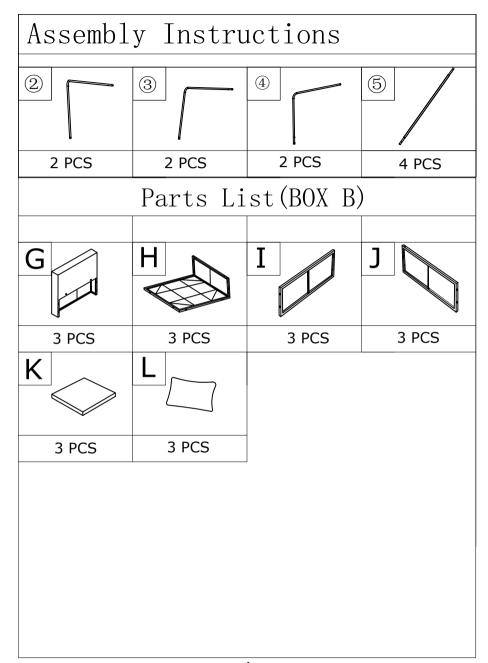

### THANKS FOR CHOOSING OUR PRODUCTS!

- 1.This 6-PIECE PATIO FURNITURE SET WITH CANOPY comes in 2 boxes, please check the part list carefully to make sure you've received all the parts.
- 2.If there are any missing parts ,please contact us with the part # and quantity,we will send them to you ASAP.
- 3.If there are any damaged parts, please contact us with clear pictures or video, we will offer you the best solution after confirming it.