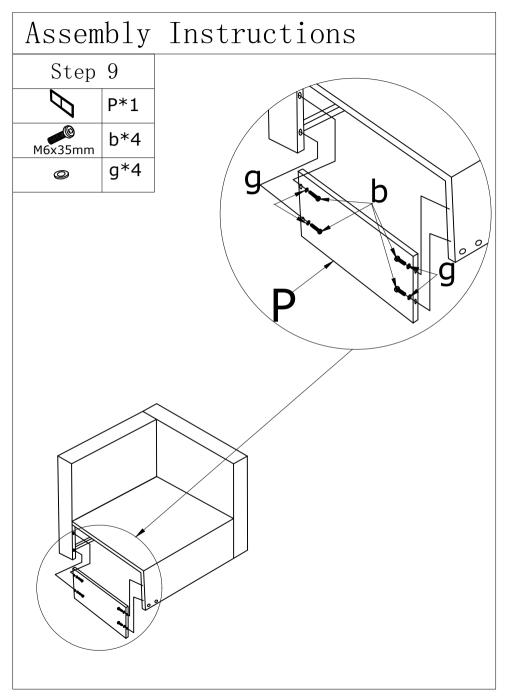

o make sure you've received all the parts.
- 2.If there are any missing parts ,please contact us with the part # and quantity,we will send them to you ASAP.
- 3.If there are any damaged parts, please contact us with clear pictures or video, we will offer you the best solution after confirming it.







### NOTE

1.If one or some screws are fully tightened during assembly, the other screws may not be aligned with screw holes.70% tighten before fastening all screws. Allen wrench is recommended instead of an electric drill.

2.If some screws are not alignes sith holes during assembly, please loosen all the other screws to 70% and continue the assembly process.

3.If the items is not stable, please loosen all the screws, adjust it on a flat ground and tighten all the screws.























































# Assembly Instructions

# ATTENTION:

1.When installing the canopy, you will need to thread four metal pipes through it. Each pipe is labeled with a corresponding letter for easy identification. Make sure to follow the correct order of the poles as indicated in the instructions. Installing them in the wrong sequence will prevent proper assembly. The metal pipe are labeled 1, 2, 3, and 4. Installing the pipes in the wrong sequence will prevent the adjustable metal rod (Part Y) from being properly attached to the metal pipes.

2. First, determine the correct orientation of the fabric cover (Part R). When installing the canopy fabric, thread the metal poles labeled 1, 2, 3, and 4 through the fabric in the order indicated in the instruction manual.

3.Aft