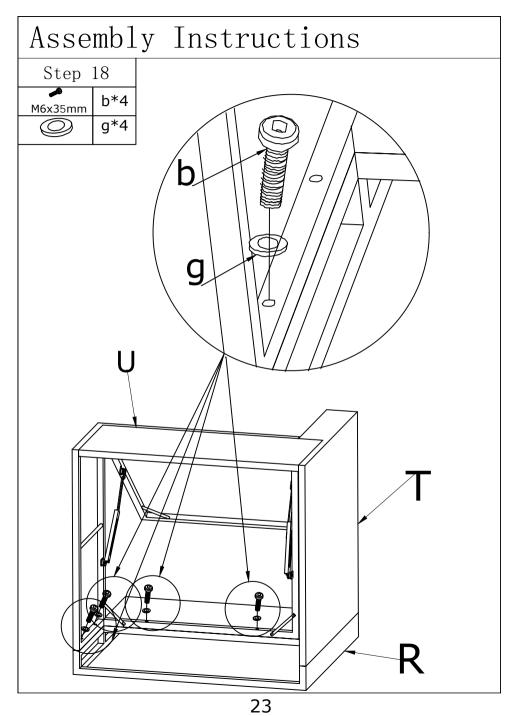

### NOTE

1.If one or some screws are fully tightened during assembly, the other screws may not be aligned with screw holes.70% tighten before fastening all screws. Allen wrench is recommended instead of an electric drill.

2.If some screws are not alignes sith holes during assembly, please loosen all the other screws to 70% and continue the assembly process.

3.If the items is not stable, please loosen all the screws, adjust it on a flat ground and tighten all the screws.