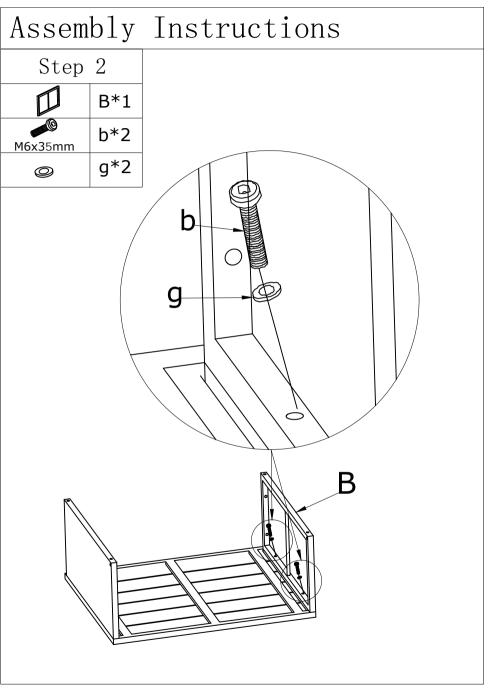

4.Suggestion: It will be easier and faster to do every step with 2-3 people.

It is not recommended that one person complete the entire installation process.