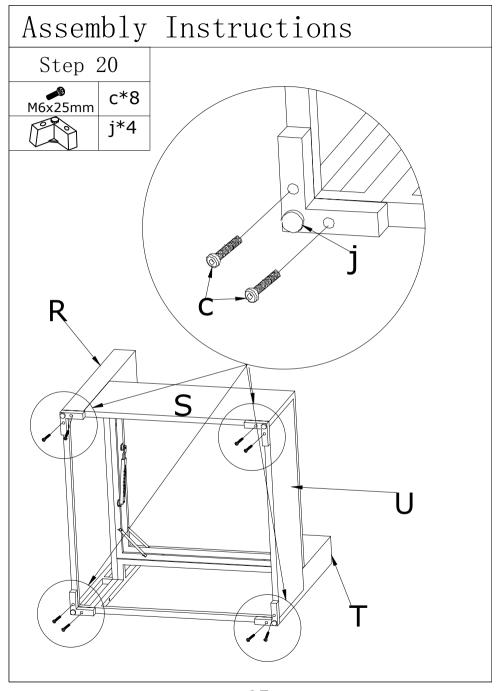

### NOTE

1.If one or some screws are fully tightened during assembly, the other screws may not be aligned with screw holes.70% tighten before fastening all screws. Allen wrench is recommended instead of an electric drill.

2.If some screws are not alignes sith holes during assembly, please loosen all the other screws to 70% and continue the assembly process.

3.If the items is not stable, please loosen all the screws, adjust it on a flat ground and tighten all the screws.