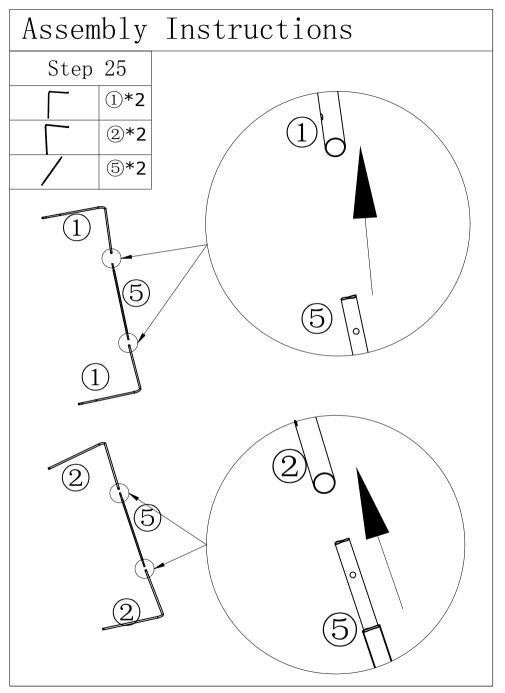

the parts.
- 2.If there are any missing parts ,please contact us with the part # and quantity,we will send them to you ASAP.
- 3.If there are any damaged parts, please contact us with clear pictures or video, we will offer you the best solution after confirming it.







### NOTE

1.If one or some screws are fully tightened during assembly, the other screws may not be aligned with screw holes.70% tighten before fastening all screws. Allen wrench is recommended instead of an electric drill.

2.If some screws are not alignes sith holes during assembly, please loosen all the other screws to 70% and continue the assembly process.

3.If the items is not stable, please loosen all the screws, adjust it on a flat ground and tighten all the screws.























































# Assembly Instructions

# ATTENTION:

1.When installing the canopy, you will need to thread four metal pipes through it. Each pipe is labeled with a corresponding letter for easy identification. Make sure to follow the correct order of the poles as indicated in the instructions. Installing them in the wrong sequence will prevent proper assembly. The metal pipe are labeled 1, 2, 3, and 4. Installing the pipes in the wrong sequence will prevent the adjustable metal rod (Part Y) from being properly attached to the metal pipes.

2. First, determine the correct orientation of the fabric cover (Part R). When installing the canopy fabric, thread the metal poles labeled 1, 2, 3, and 4 through the fabric in the order indicated in the instruction manual.

3.After threading all four metal pole