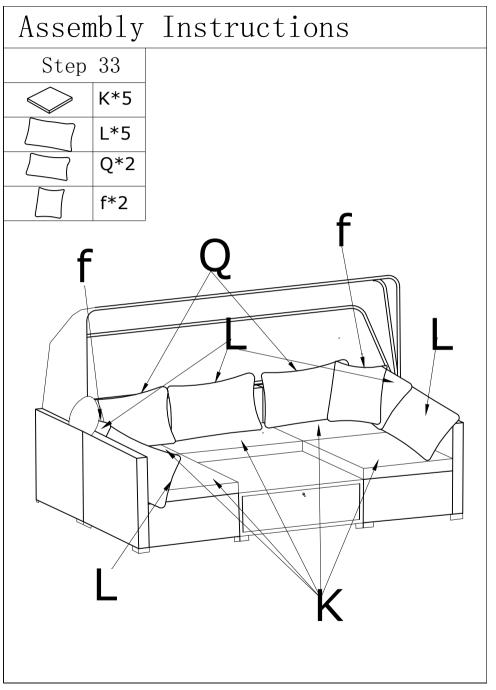

le metal rod (Part Y) from being properly attached to the metal pipes.

2. First, determine the correct orientation of the fabric cover (Part R). When installing the canopy fabric, thread the metal poles labeled 1, 2, 3, and 4 through the fabric in the order indicated in the instruction manual.

3.After threading all four metal poles through the fabric, adjust the poles and fabric to ensure they are fully aligned and fit together properly. Since the metal poles are not straight and have a U-shape, if you experience difficulty pulling the fabric, move the poles that are already inside the fabric about 20% out to loosen it.

4.Suggestion: It will be easier and faster to do every step with 2-3 people.

It is not recommended that one person complete the entire installation process.













# CONTACT US

If you order products on our store:

Please contact our service team if you need help. The service email is xinshenga 202311@163.com.

(Guaranteed response within 24 hours)

If you order our products on Amazon/Walmart/Wayfair etc.

Log in Amazon/Walmart/Wayfair etc,to contact the seller. Order>Sold By>Contact Seller

# WARRANTY

So glad you have completed the assembly and can enjoy it.

If you are satisfied with our products, thank you for showing your favored 6-PIECE PATIO FURNITURE SET WITH CANOPY to your around.

# Customer Service:

Any problem with the product or shipping issue, please feel free to contact, we will try our best to serve and help.