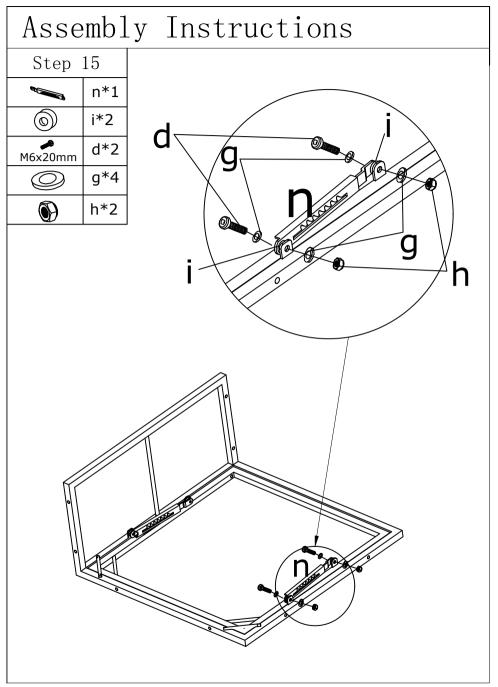

### NOTE

1.If one or some screws are fully tightened during assembly, the other screws may not be aligned with screw holes.70% tighten before fastening all screws. Allen wrench is recommended instead of an electric drill.

2.If some screws are not alignes sith holes during assembly, please loosen all the other screws to 70% and continue the assembly process.

3.If the items is not stable, please loosen all the screws, adjust it on a flat ground and tighten all the screws.