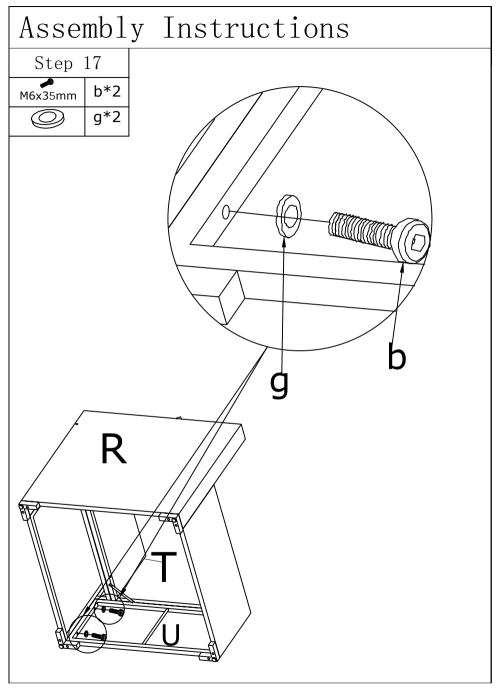

### NOTE

1.If one or some screws are fully tightened during assembly, the other screws may not be aligned with screw holes.70% tighten before fastening all screws. Allen wrench is recommended instead of an electric drill.

2.If some screws are not alignes sith holes during assembly, please loosen all the other screws to 70% and continue the assembly process.

3.If the items is not stable, please loosen all the screws, adjust it on a flat ground and tighten all the screws.