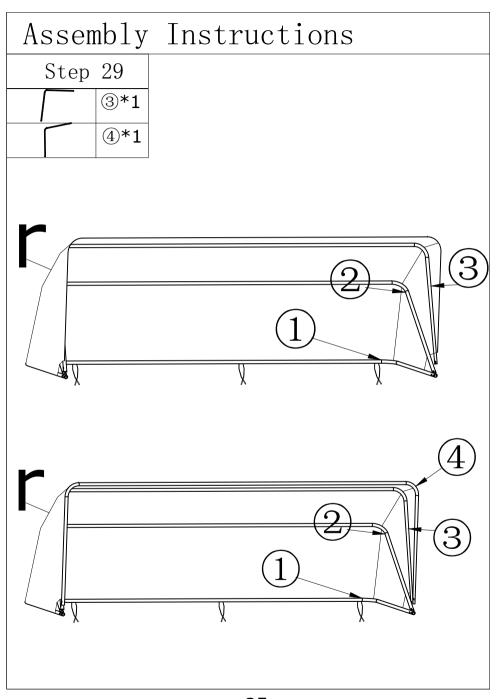

# ATTENTION:

1.When installing the canopy, you will need to thread four metal pipes through it. Each pipe is labeled with a corresponding letter for easy identification. Make sure to follow the correct order of the poles as indicated in the instructions. Installing them in the wrong sequence will prevent proper assembly. The metal pipe are labeled 1, 2, 3, and 4. Installing the pipes in the wrong sequence will prevent the adjustable metal rod (Part Y) from being properly attached to the metal pipes.

2. First, determine the correct orientation of the fabric cover (Part R). When installing the canopy fabric, thread the metal poles labeled 1, 2, 3, and 4 through the fabric in the order indicated in the instruction manual.

3.After threading all four metal poles through the fabric, adjust the poles and fabric to ensure they are fully aligned and fit together properly. Since the metal poles are not straight and have a U-shape, if you experience difficulty pulling the fabric, move the poles that are already inside the fabric about 20% out to loosen it.