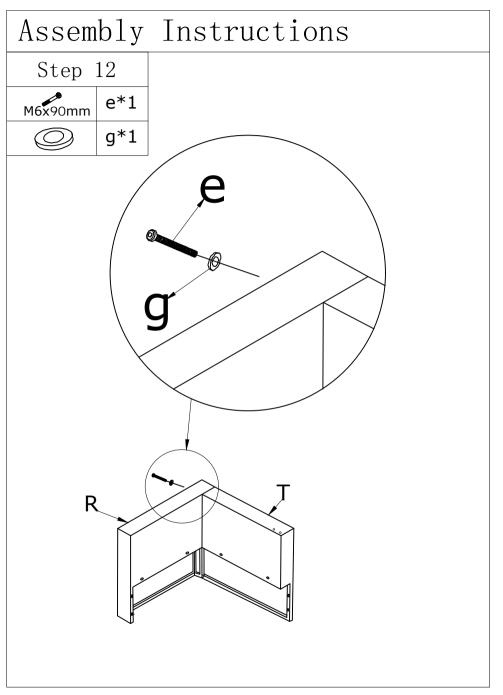

sure you've received all the parts.
- 2.If there are any missing parts ,please contact us with the part # and quantity,we will send them to you ASAP.
- 3.If there are any damaged parts, please contact us with clear pictures or video, we will offer you the best solution after confirming it.







### NOTE

1.If one or some screws are fully tightened during assembly, the other screws may not be aligned with screw holes.70% tighten before fastening all screws. Allen wrench is recommended instead of an electric drill.

2.If some screws are not alignes sith holes during assembly, please loosen all the other screws to 70% and continue the assembly process.

3.If the items is not stable, please loosen all the screws, adjust it on a flat ground and tighten all the screws.























































# Assembly Instructions

# ATTENTION:

1.When installing the canopy, you will need to thread four metal pipes through it. Each pipe is labeled with a corresponding letter for easy identification. Make sure to follow the correct order of the poles as indicated in the instructions. Installing them in the wrong sequence will prevent proper assembly. The metal pipe are labeled 1, 2, 3, and 4. Installing the pipes in the wrong sequence will prevent the adjustable metal rod (Part Y) from being properly attached to the metal pipes.

2. First, determine the correct orientation of the fabric cover (Part R). When installing the canopy fabric, thread the metal poles labeled 1, 2, 3, and 4 through the fabric in the order indicated in the instruction manual.

3.After thr