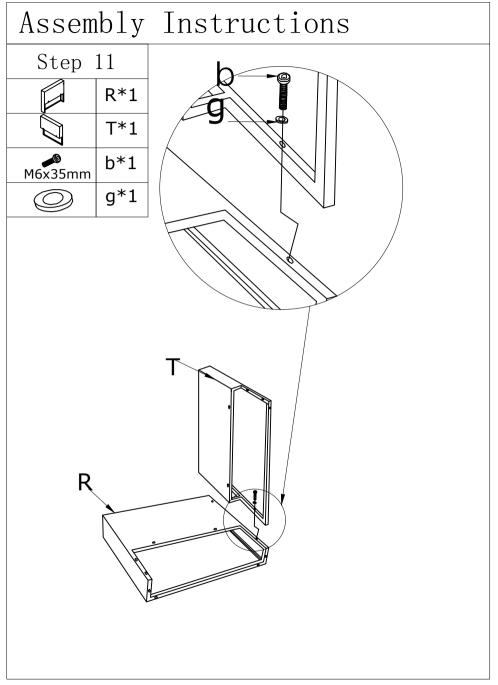

ke sure you've received all the parts.
- 2.If there are any missing parts ,please contact us with the part # and quantity,we will send them to you ASAP.
- 3.If there are any damaged parts, please contact us with clear pictures or video, we will offer you the best solution after confirming it.







### NOTE

1.If one or some screws are fully tightened during assembly, the other screws may not be aligned with screw holes.70% tighten before fastening all screws. Allen wrench is recommended instead of an electric drill.

2.If some screws are not alignes sith holes during assembly, please loosen all the other screws to 70% and continue the assembly process.

3.If the items is not stable, please loosen all the screws, adjust it on a flat ground and tighten all the screws.























































# Assembly Instructions

# ATTENTION:

1.When installing the canopy, you will need to thread four metal pipes through it. Each pipe is labeled with a corresponding letter for easy identification. Make sure to follow the correct order of the poles as indicated in the instructions. Installing them in the wrong sequence will prevent proper assembly. The metal pipe are labeled 1, 2, 3, and 4. Installing the pipes in the wrong sequence will prevent the adjustable metal rod (Part Y) from being properly attached to the metal pipes.

2. First, determine the correct orientation of the fabric cover (Part R). When installing the canopy fabric, thread the metal poles labeled 1, 2, 3, and 4 through the fabric in the order indicated in the instruction manual.

3.After t