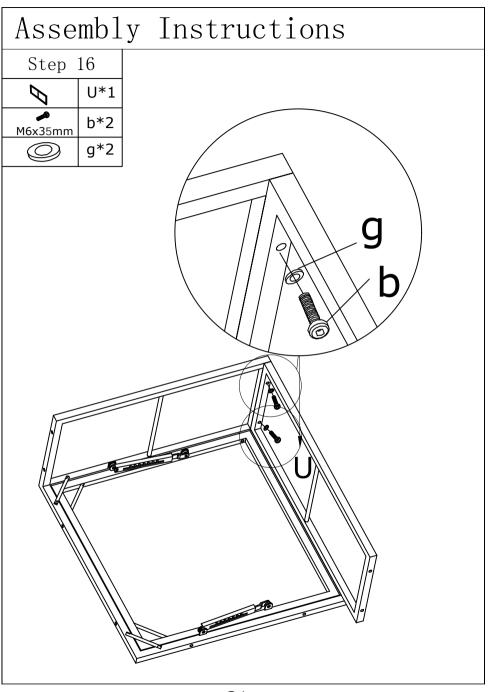

### NOTE

1.If one or some screws are fully tightened during assembly, the other screws may not be aligned with screw holes.70% tighten before fastening all screws. Allen wrench is recommended instead of an electric drill.

2.If some screws are not alignes sith holes during assembly, please loosen all the other screws to 70% and continue the assembly process.

3.If the items is not stable, please loosen all the screws, adjust it on a flat ground and tighten all the screws.