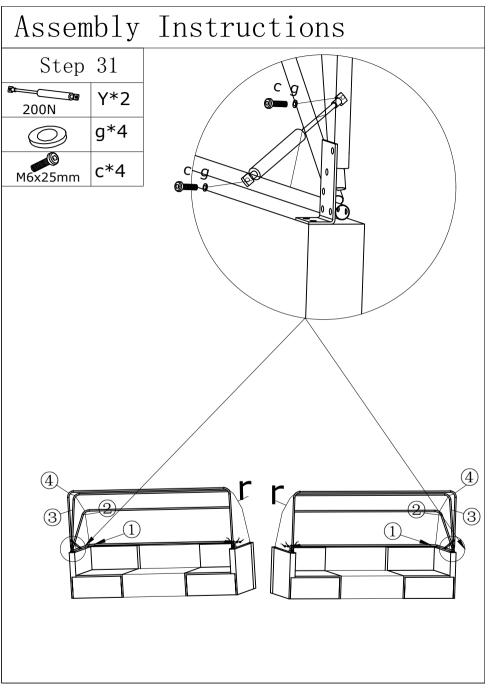

### NOTE

1.If one or some screws are fully tightened during assembly, the other screws may not be aligned with screw holes.70% tighten before fastening all screws. Allen wrench is recommended instead of an electric drill.

2.If some screws are not alignes sith holes during assembly, please loosen all the other screws to 70% and continue the assembly process.

3.If the items is not stable, please loosen all the screws, adjust it on a flat ground and tighten all the screws.