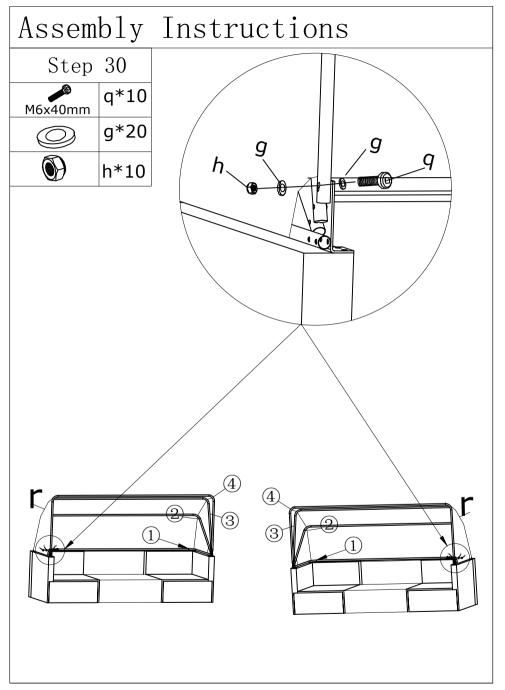

### NOTE

1.If one or some screws are fully tightened during assembly, the other screws may not be aligned with screw holes.70% tighten before fastening all screws. Allen wrench is recommended instead of an electric drill.

2.If some screws are not alignes sith holes during assembly, please loosen all the other screws to 70% and continue the assembly process.

3.If the items is not stable, please loosen all the screws, adjust it on a flat ground and tighten all the screws.