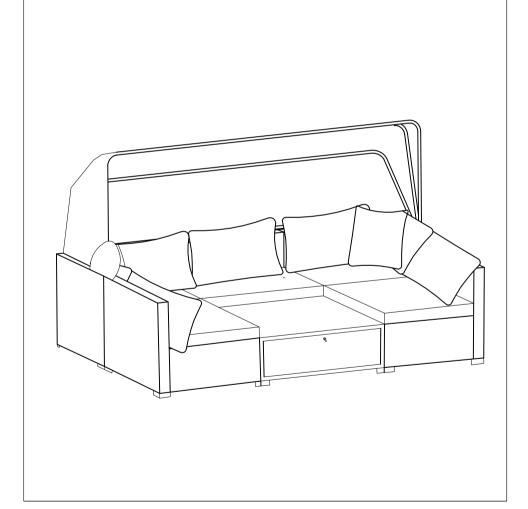

# 6-PIECE PATIO FURNITURE SET WITH CANOPY

# ATTENTION:

1.When installing the canopy, you will need to thread four metal pipes through it. Each pipe is labeled with a corresponding letter for easy identification. Make sure to follow the correct order of the poles as indicated in the instructions. Installing them in the wrong sequence will prevent proper assembly. The metal pipe are labeled 1, 2, 3, and 4. Installing the pipes in the wrong sequence will prevent the adjustable metal rod (Part Y) from being properly attached to the metal pipes.

2. First, determine the correct orientation of the fabric cover (Part R). When installing the canopy fabric, thread the metal poles labeled 1, 2, 3, and 4 through the fabric in the order indicated in the instruction manual.

3.After threading all four metal poles through the fabric, adjust the poles and fabric to ensure they are fully aligned and fit together properly. Since the metal poles are not straight and have a U-shape, if you experience difficulty pulling the fabric, move the poles that are already inside the fabric about 20% out to loosen it.