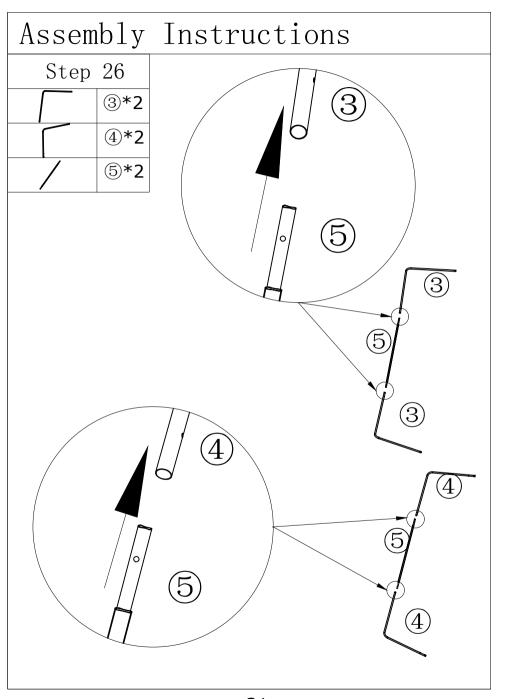

e parts.
- 2.If there are any missing parts ,please contact us with the part # and quantity,we will send them to you ASAP.
- 3.If there are any damaged parts, please contact us with clear pictures or video, we will offer you the best solution after confirming it.







### NOTE

1.If one or some screws are fully tightened during assembly, the other screws may not be aligned with screw holes.70% tighten before fastening all screws. Allen wrench is recommended instead of an electric drill.

2.If some screws are not alignes sith holes during assembly, please loosen all the other screws to 70% and continue the assembly process.

3.If the items is not stable, please loosen all the screws, adjust it on a flat ground and tighten all the screws.























































# Assembly Instructions

# ATTENTION:

1.When installing the canopy, you will need to thread four metal pipes through it. Each pipe is labeled with a corresponding letter for easy identification. Make sure to follow the correct order of the poles as indicated in the instructions. Installing them in the wrong sequence will prevent proper assembly. The metal pipe are labeled 1, 2, 3, and 4. Installing the pipes in the wrong sequence will prevent the adjustable metal rod (Part Y) from being properly attached to the metal pipes.

2. First, determine the correct orientation of the fabric cover (Part R). When installing the canopy fabric, thread the metal poles labeled 1, 2, 3, and 4 through the fabric in the order indicated in the instruction manual.

3.After threading all four metal poles