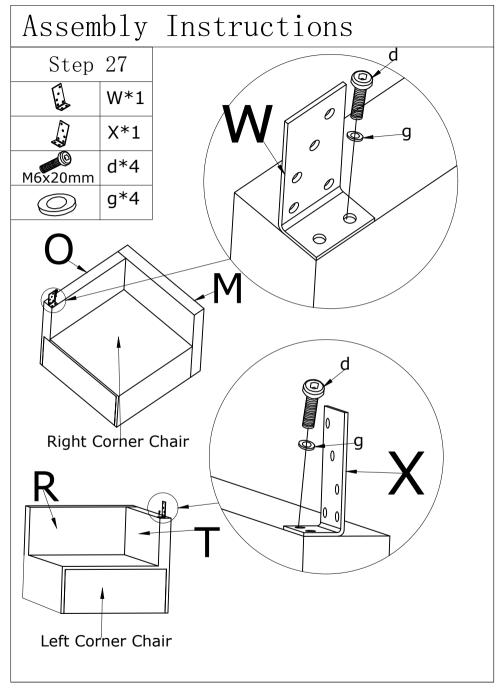

parts.
- 2.If there are any missing parts ,please contact us with the part # and quantity,we will send them to you ASAP.
- 3.If there are any damaged parts, please contact us with clear pictures or video, we will offer you the best solution after confirming it.







### NOTE

1.If one or some screws are fully tightened during assembly, the other screws may not be aligned with screw holes.70% tighten before fastening all screws. Allen wrench is recommended instead of an electric drill.

2.If some screws are not alignes sith holes during assembly, please loosen all the other screws to 70% and continue the assembly process.

3.If the items is not stable, please loosen all the screws, adjust it on a flat ground and tighten all the screws.























































# Assembly Instructions

# ATTENTION:

1.When installing the canopy, you will need to thread four metal pipes through it. Each pipe is labeled with a corresponding letter for easy identification. Make sure to follow the correct order of the poles as indicated in the instructions. Installing them in the wrong sequence will prevent proper assembly. The metal pipe are labeled 1, 2, 3, and 4. Installing the pipes in the wrong sequence will prevent the adjustable metal rod (Part Y) from being properly attached to the metal pipes.

2. First, determine the correct orientation of the fabric cover (Part R). When installing the canopy fabric, thread the metal poles labeled 1, 2, 3, and 4 through the fabric in the order indicated in the instruction manual.

3.After threading all four metal poles th