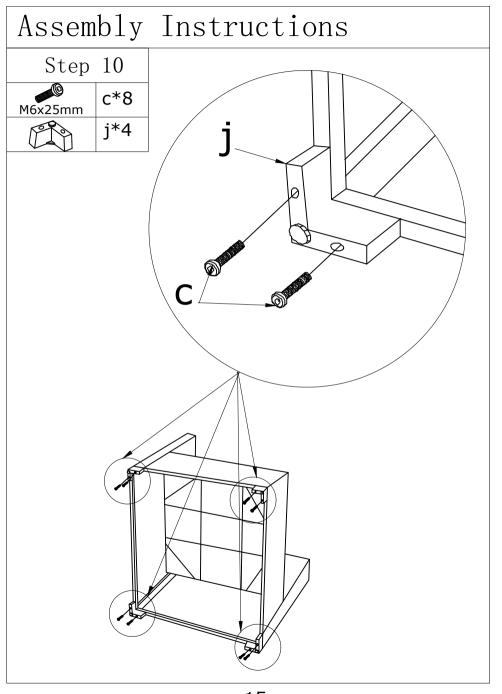

make sure you've received all the parts.
- 2.If there are any missing parts ,please contact us with the part # and quantity,we will send them to you ASAP.
- 3.If there are any damaged parts, please contact us with clear pictures or video, we will offer you the best solution after confirming it.







### NOTE

1.If one or some screws are fully tightened during assembly, the other screws may not be aligned with screw holes.70% tighten before fastening all screws. Allen wrench is recommended instead of an electric drill.

2.If some screws are not alignes sith holes during assembly, please loosen all the other screws to 70% and continue the assembly process.

3.If the items is not stable, please loosen all the screws, adjust it on a flat ground and tighten all the screws.























































# Assembly Instructions

# ATTENTION:

1.When installing the canopy, you will need to thread four metal pipes through it. Each pipe is labeled with a corresponding letter for easy identification. Make sure to follow the correct order of the poles as indicated in the instructions. Installing them in the wrong sequence will prevent proper assembly. The metal pipe are labeled 1, 2, 3, and 4. Installing the pipes in the wrong sequence will prevent the adjustable metal rod (Part Y) from being properly attached to the metal pipes.

2. First, determine the correct orientation of the fabric cover (Part R). When installing the canopy fabric, thread the metal poles labeled 1, 2, 3, and 4 through the fabric in the order indicated in the instruction manual.

3.After