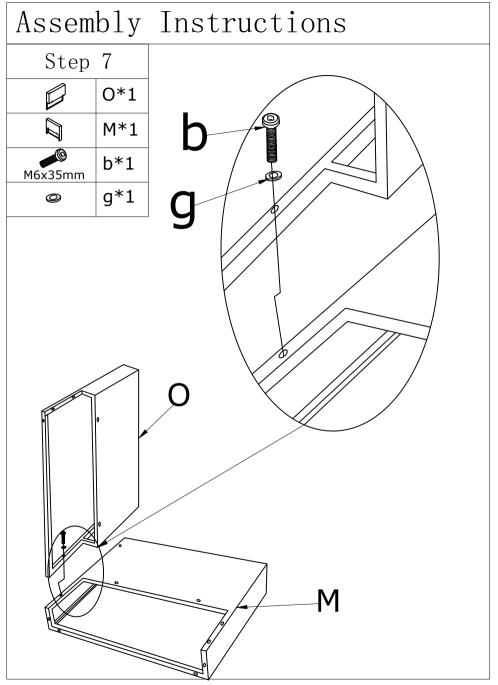

### NOTE

1.If one or some screws are fully tightened during assembly, the other screws may not be aligned with screw holes.70% tighten before fastening all screws. Allen wrench is recommended instead of an electric drill.

2.If some screws are not alignes sith holes during assembly, please loosen all the other screws to 70% and continue the assembly process.

3.If the items is not stable, please loosen all the screws, adjust it on a flat ground and tighten all the screws.