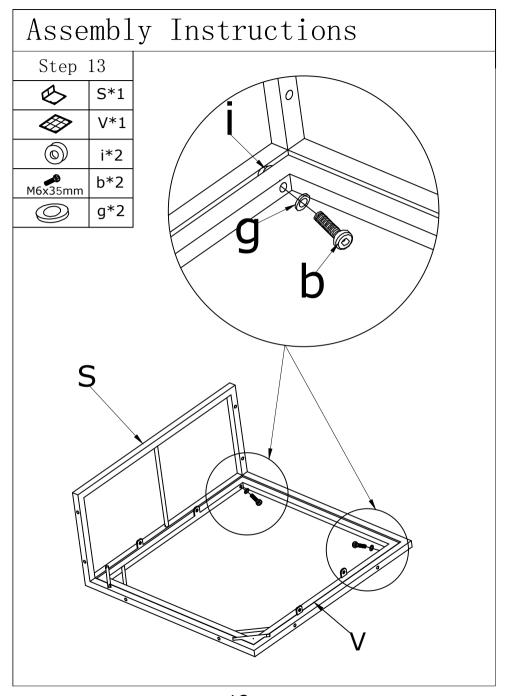

### NOTE

1.If one or some screws are fully tightened during assembly, the other screws may not be aligned with screw holes.70% tighten before fastening all screws. Allen wrench is recommended instead of an electric drill.

2.If some screws are not alignes sith holes during assembly, please loosen all the other screws to 70% and continue the assembly process.

3.If the items is not stable, please loosen all the screws, adjust it on a flat ground and tighten all the screws.