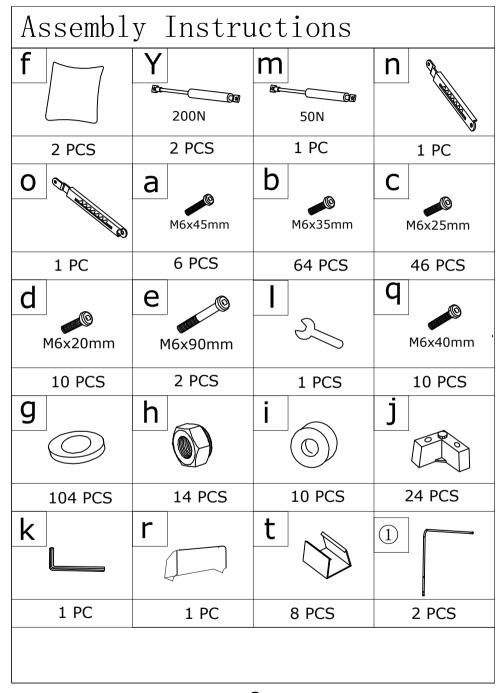

### THANKS FOR CHOOSING OUR PRODUCTS!

- 1.This 6-PIECE PATIO FURNITURE SET WITH CANOPY comes in 2 boxes, please check the part list carefully to make sure you've received all the parts.
- 2.If there are any missing parts ,please contact us with the part # and quantity,we will send them to you ASAP.
- 3.If there are any damaged parts, please contact us with clear pictures or video, we will offer you the best solution after confirming it.