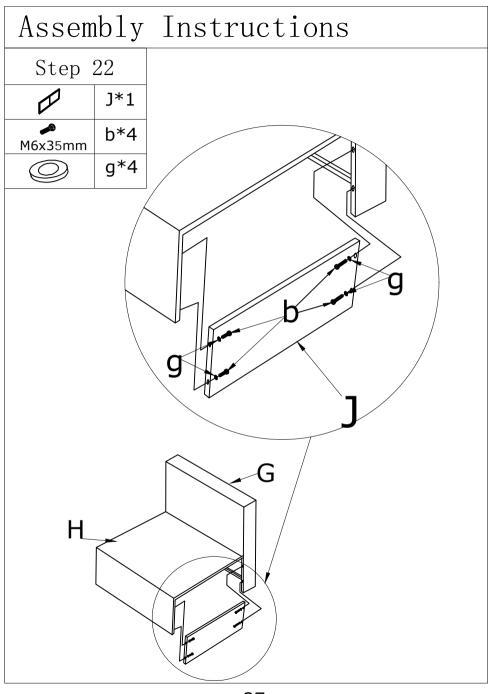

d all the parts.
- 2.If there are any missing parts ,please contact us with the part # and quantity,we will send them to you ASAP.
- 3.If there are any damaged parts, please contact us with clear pictures or video, we will offer you the best solution after confirming it.







### NOTE

1.If one or some screws are fully tightened during assembly, the other screws may not be aligned with screw holes.70% tighten before fastening all screws. Allen wrench is recommended instead of an electric drill.

2.If some screws are not alignes sith holes during assembly, please loosen all the other screws to 70% and continue the assembly process.

3.If the items is not stable, please loosen all the screws, adjust it on a flat ground and tighten all the screws.























































# Assembly Instructions

# ATTENTION:

1.When installing the canopy, you will need to thread four metal pipes through it. Each pipe is labeled with a corresponding letter for easy identification. Make sure to follow the correct order of the poles as indicated in the instructions. Installing them in the wrong sequence will prevent proper assembly. The metal pipe are labeled 1, 2, 3, and 4. Installing the pipes in the wrong sequence will prevent the adjustable metal rod (Part Y) from being properly attached to the metal pipes.

2. First, determine the correct orientation of the fabric cover (Part R). When installing the canopy fabric, thread the metal poles labeled 1, 2, 3, and 4 through the fabric in the order indicated in the instruction manual.

3.After threading all four meta