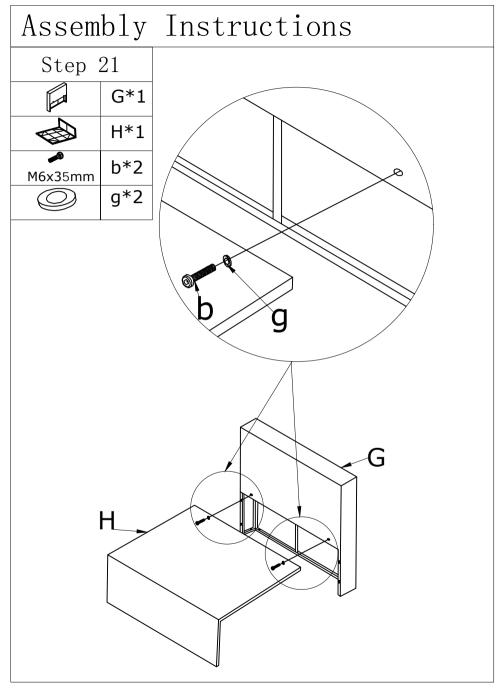

ved all the parts.
- 2.If there are any missing parts ,please contact us with the part # and quantity,we will send them to you ASAP.
- 3.If there are any damaged parts, please contact us with clear pictures or video, we will offer you the best solution after confirming it.







### NOTE

1.If one or some screws are fully tightened during assembly, the other screws may not be aligned with screw holes.70% tighten before fastening all screws. Allen wrench is recommended instead of an electric drill.

2.If some screws are not alignes sith holes during assembly, please loosen all the other screws to 70% and continue the assembly process.

3.If the items is not stable, please loosen all the screws, adjust it on a flat ground and tighten all the screws.























































# Assembly Instructions

# ATTENTION:

1.When installing the canopy, you will need to thread four metal pipes through it. Each pipe is labeled with a corresponding letter for easy identification. Make sure to follow the correct order of the poles as indicated in the instructions. Installing them in the wrong sequence will prevent proper assembly. The metal pipe are labeled 1, 2, 3, and 4. Installing the pipes in the wrong sequence will prevent the adjustable metal rod (Part Y) from being properly attached to the metal pipes.

2. First, determine the correct orientation of the fabric cover (Part R). When installing the canopy fabric, thread the metal poles labeled 1, 2, 3, and 4 through the fabric in the order indicated in the instruction manual.

3.After threading all four me