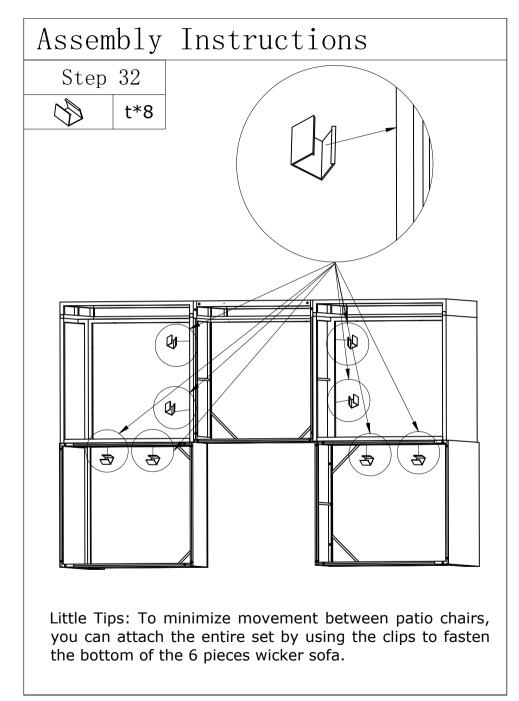

### NOTE

1.If one or some screws are fully tightened during assembly, the other screws may not be aligned with screw holes.70% tighten before fastening all screws. Allen wrench is recommended instead of an electric drill.

2.If some screws are not alignes sith holes during assembly, please loosen all the other screws to 70% and continue the assembly process.

3.If the items is not stable, please loosen all the screws, adjust it on a flat ground and tighten all the screws.