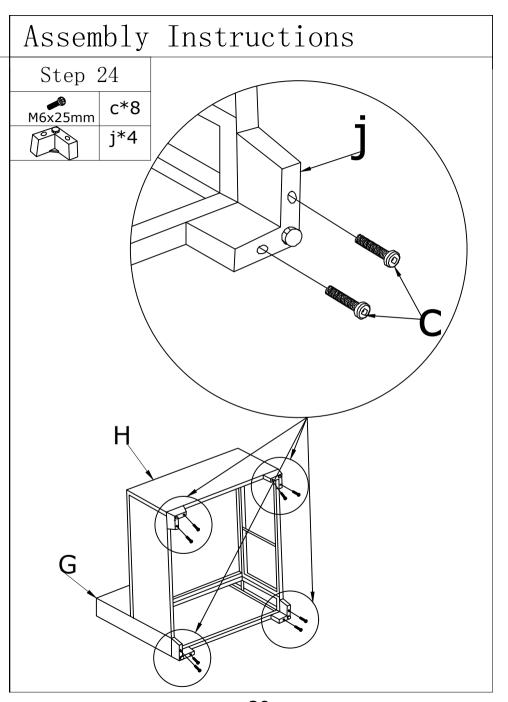

l the parts.
- 2.If there are any missing parts ,please contact us with the part # and quantity,we will send them to you ASAP.
- 3.If there are any damaged parts, please contact us with clear pictures or video, we will offer you the best solution after confirming it.







### NOTE

1.If one or some screws are fully tightened during assembly, the other screws may not be aligned with screw holes.70% tighten before fastening all screws. Allen wrench is recommended instead of an electric drill.

2.If some screws are not alignes sith holes during assembly, please loosen all the other screws to 70% and continue the assembly process.

3.If the items is not stable, please loosen all the screws, adjust it on a flat ground and tighten all the screws.























































# Assembly Instructions

# ATTENTION:

1.When installing the canopy, you will need to thread four metal pipes through it. Each pipe is labeled with a corresponding letter for easy identification. Make sure to follow the correct order of the poles as indicated in the instructions. Installing them in the wrong sequence will prevent proper assembly. The metal pipe are labeled 1, 2, 3, and 4. Installing the pipes in the wrong sequence will prevent the adjustable metal rod (Part Y) from being properly attached to the metal pipes.

2. First, determine the correct orientation of the fabric cover (Part R). When installing the canopy fabric, thread the metal poles labeled 1, 2, 3, and 4 through the fabric in the order indicated in the instruction manual.

3.After threading all four metal po