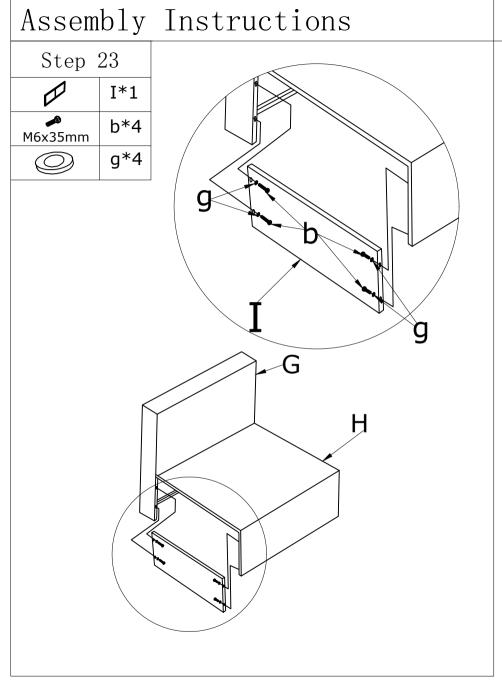

all the parts.
- 2.If there are any missing parts ,please contact us with the part # and quantity,we will send them to you ASAP.
- 3.If there are any damaged parts, please contact us with clear pictures or video, we will offer you the best solution after confirming it.







### NOTE

1.If one or some screws are fully tightened during assembly, the other screws may not be aligned with screw holes.70% tighten before fastening all screws. Allen wrench is recommended instead of an electric drill.

2.If some screws are not alignes sith holes during assembly, please loosen all the other screws to 70% and continue the assembly process.

3.If the items is not stable, please loosen all the screws, adjust it on a flat ground and tighten all the screws.























































# Assembly Instructions

# ATTENTION:

1.When installing the canopy, you will need to thread four metal pipes through it. Each pipe is labeled with a corresponding letter for easy identification. Make sure to follow the correct order of the poles as indicated in the instructions. Installing them in the wrong sequence will prevent proper assembly. The metal pipe are labeled 1, 2, 3, and 4. Installing the pipes in the wrong sequence will prevent the adjustable metal rod (Part Y) from being properly attached to the metal pipes.

2. First, determine the correct orientation of the fabric cover (Part R). When installing the canopy fabric, thread the metal poles labeled 1, 2, 3, and 4 through the fabric in the order indicated in the instruction manual.

3.After threading all four metal