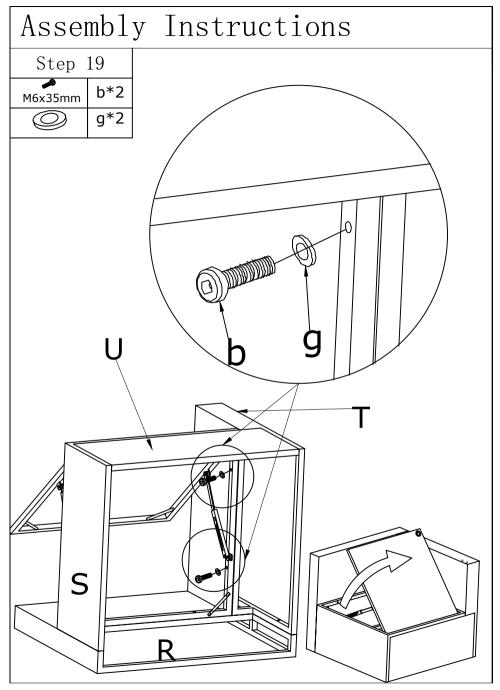

### NOTE

1.If one or some screws are fully tightened during assembly, the other screws may not be aligned with screw holes.70% tighten before fastening all screws. Allen wrench is recommended instead of an electric drill.

2.If some screws are not alignes sith holes during assembly, please loosen all the other screws to 70% and continue the assembly process.

3.If the items is not stable, please loosen all the screws, adjust it on a flat ground and tighten all the screws.