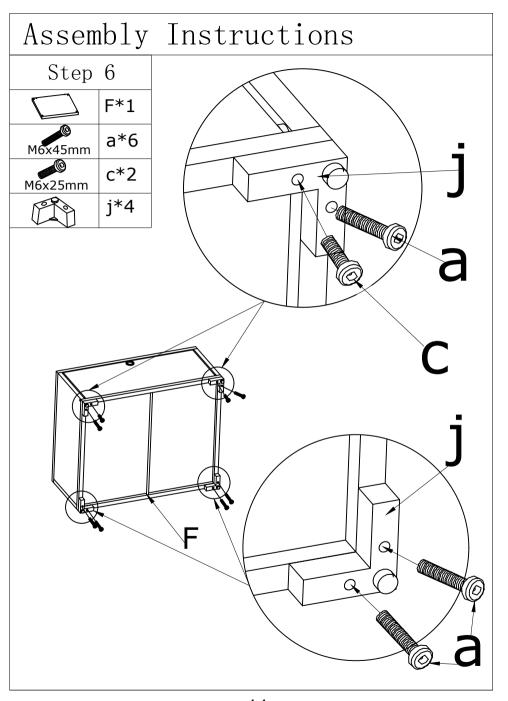

### NOTE

1.If one or some screws are fully tightened during assembly, the other screws may not be aligned with screw holes.70% tighten before fastening all screws. Allen wrench is recommended instead of an electric drill.

2.If some screws are not alignes sith holes during assembly, please loosen all the other screws to 70% and continue the assembly process.

3.If the items is not stable, please loosen all the screws, adjust it on a flat ground and tighten all the screws.