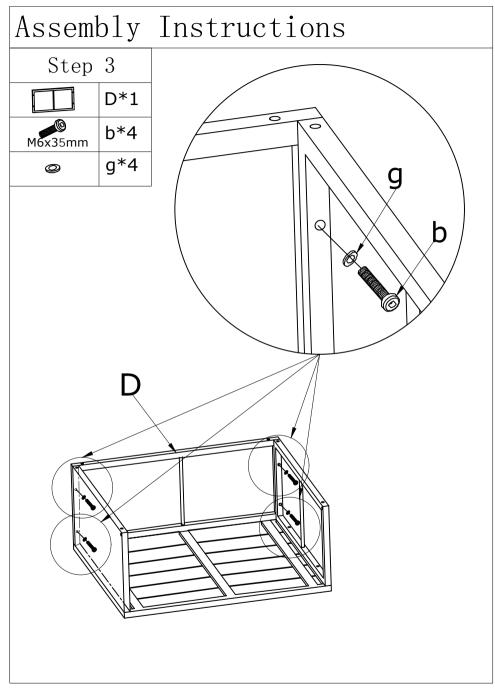

4.Suggestion: It will be easier and faster to do every step with 2-3 people.

It is not recommended that one person complete the entire installation process.