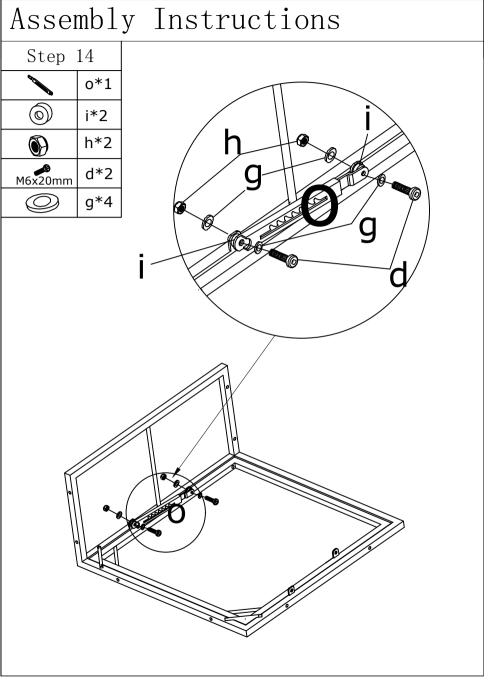

### NOTE

1.If one or some screws are fully tightened during assembly, the other screws may not be aligned with screw holes.70% tighten before fastening all screws. Allen wrench is recommended instead of an electric drill.

2.If some screws are not alignes sith holes during assembly, please loosen all the other screws to 70% and continue the assembly process.

3.If the items is not stable, please loosen all the screws, adjust it on a flat ground and tighten all the screws.