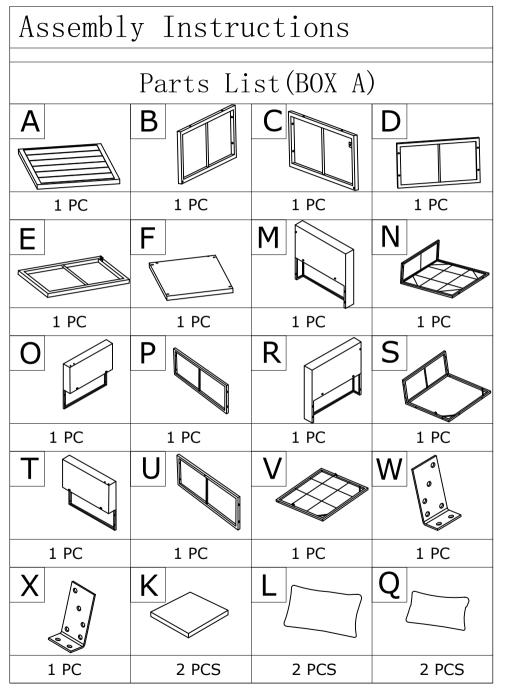

### THANKS FOR CHOOSING OUR PRODUCTS!

- 1.This 6-PIECE PATIO FURNITURE SET WITH CANOPY comes in 2 boxes, please check the part list carefully to make sure you've received all the parts.
- 2.If there are any missing parts ,please contact us with the part # and quantity,we will send them to you ASAP.
- 3.If there are any damaged parts, please contact us with clear pictures or video, we will offer you the best solution after confirming it.