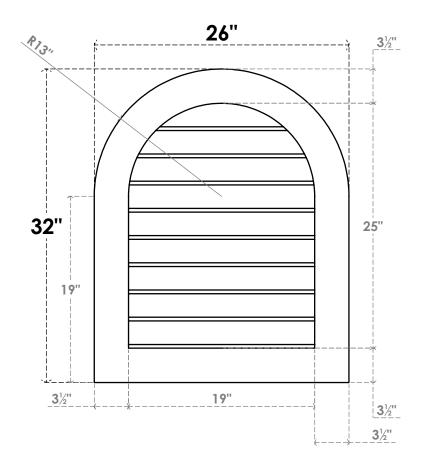

## GVPRT26X3201SN

26"W X 32"H ROUND TOP SURFACE MOUNT PVC GABLE VENT: NON-FUNCTIONAL, W/ 3-1/2"W X 1"P STANDARD FRAME

LOUVER HEIGHT: 2 3/4"

LOUVER QTY: 9

**FRONT** 

SIDE

1. INSTALLATION TO BE COMPLETED IN ACCORDANCE WITH MANUFACTURER'S SPECIFICATIONS. 2. DRAWING MAY NOT BE TO SCALE