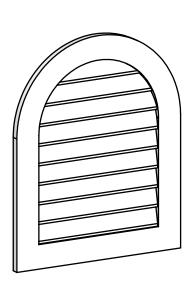

## GVPRT26X3201SN

26"W X 32"H ROUND TOP SURFACE MOUNT PVC GABLE VENT: NON-FUNCTIONAL, W/ 3-1/2"W X 1"P STANDARD FRAME

LOUVER HEIGHT: 2 3/4"

LOUVER QTY: 9

**FRONT** 

SIDE

1. INSTALLATION TO BE COMPLETED IN ACCORDANCE WITH MANUFACTURER'S SPECIFICATIONS. 2. DRAWING MAY NOT BE TO SCALE