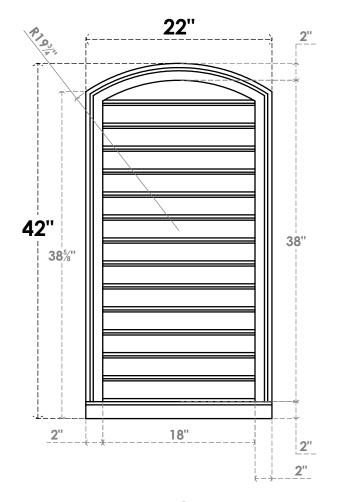

## GVPAR22X4203SF

22"W X 42"H ARCH TOP SURFACE MOUNT PVC GABLE VENT: FUNCTIONAL, W/ 2"W X 2"P **BRICKMOULD SILL FRAME** 

**FRONT** 

SIDE

**VENTING AREA: 58.5 SQ IN** 

LOUVER HEIGHT: 2 3/4"

LOUVER QTY: 14

**EKENA MILLWORK** 2300 WEST MAIN ST. CLARKSVILLE, TX 75426 TOLL FREE: 866-607-0453 WWW.EKENAMILLWORK.COM