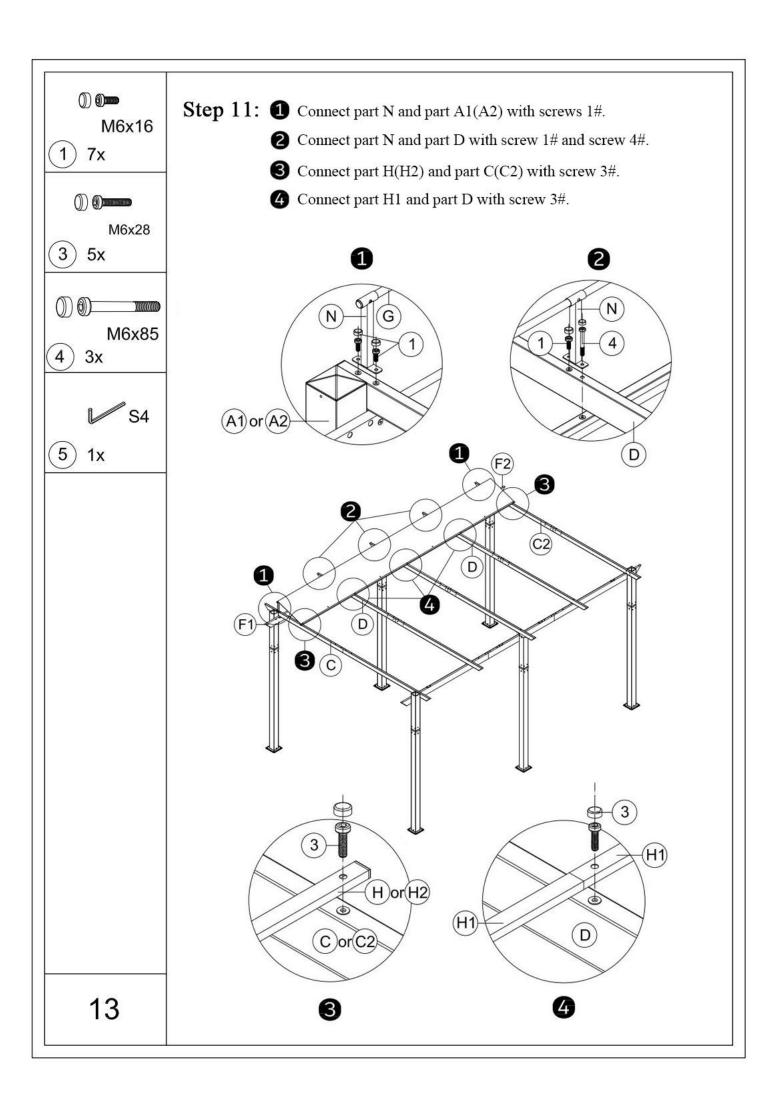

Damaged? Contact us via email at service@domioutdoorliving.com

www.domioutdoorliving.com

#### Pre-assembly



1.Two or more people are required for assembly.



2. You will need one or more stepladders.



3. Wearing protective gloves is recommended.



4. You may need a safety hat.



5. Please use a Phillips screw driver.



6.For ease of construction, you may need a drill.



7. You may need a safety goggle.



8.Do not fully tighten screws prior to complete assembly.

### Warning & Attention

- -Try to assemble this product on the flat ground, otherwise it is difficult to carry out;
- -It would be much easier to assemble the product with three or more people;
- -After assembly, please check whether all screws are tightened, to prevent parts from falling apart.



































## Thanks for your purchase.

At domi outdoor living, we believe in our products.

That's why we provide a 12-month warranty and

friendly, casy-to-reach after-sales service. So if you

have any questions about our product and assembly-

,please feel free to contact us. We will be here for you.

# **Support:**





#### **After-sales contact email:**

service@domioutdoorliving.com

Please tell us your order ID when contact.

Attach photos of damaged part for instant reply.