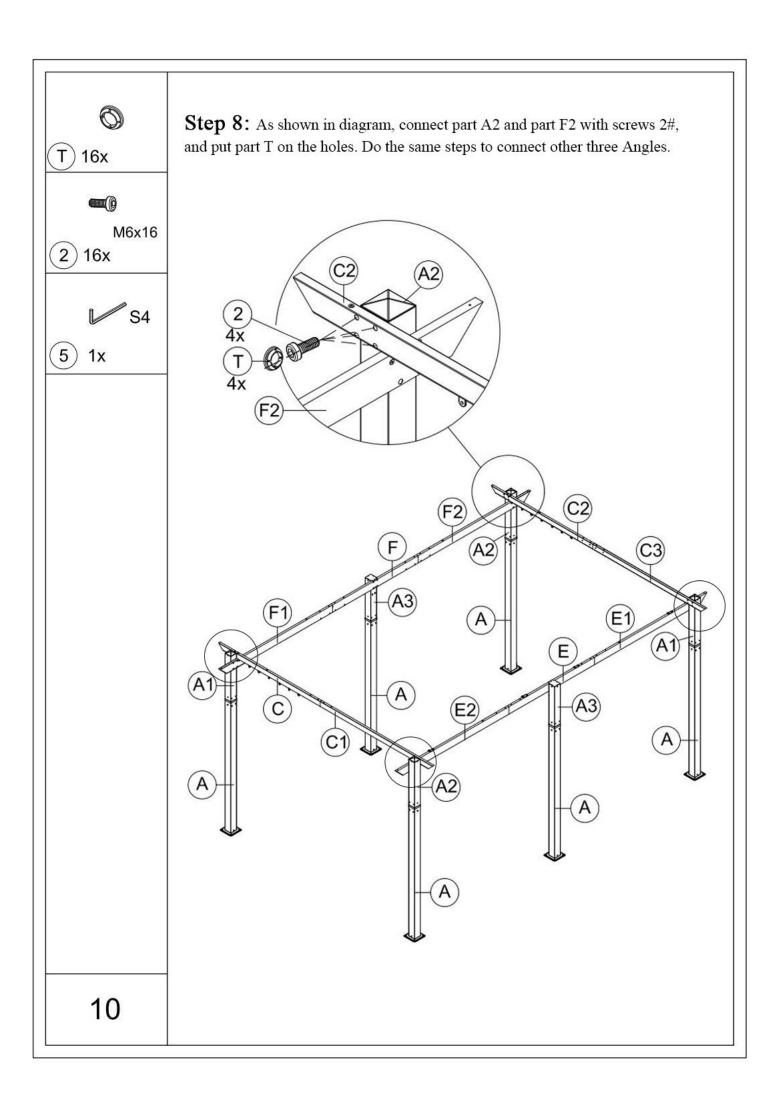

part? Damaged? Contact us via email at service@domioutdoorliving.com

www.domioutdoorliving.com

#### Pre-assembly



1.Two or more people are required for assembly.



2. You will need one or more stepladders.



3. Wearing protective gloves is recommended.



4. You may need a safety hat.



5. Please use a Phillips screw driver.



6.For ease of construction, you may need a drill.



7. You may need a safety goggle.



8.Do not fully tighten screws prior to complete assembly.

### Warning & Attention

- -Try to assemble this product on the flat ground, otherwise it is difficult to carry out;
- -It would be much easier to assemble the product with three or more people;
- -After assembly, please check whether all screws are tightened, to prevent parts from falling apart.



































## Thanks for your purchase.

At domi outdoor living, we believe in our products.

That's why we provide a 12-month warranty and

friendly, casy-to-reach after-sales service. So if you

have any questions about our product and assembly-

,please feel free to contact us. We will be here for you.

# **Support:**





#### **After-sales contact email:**

service@domioutdoorliving.com

Please tell us your order ID when contact.

Attach photos of damaged part for instant reply.