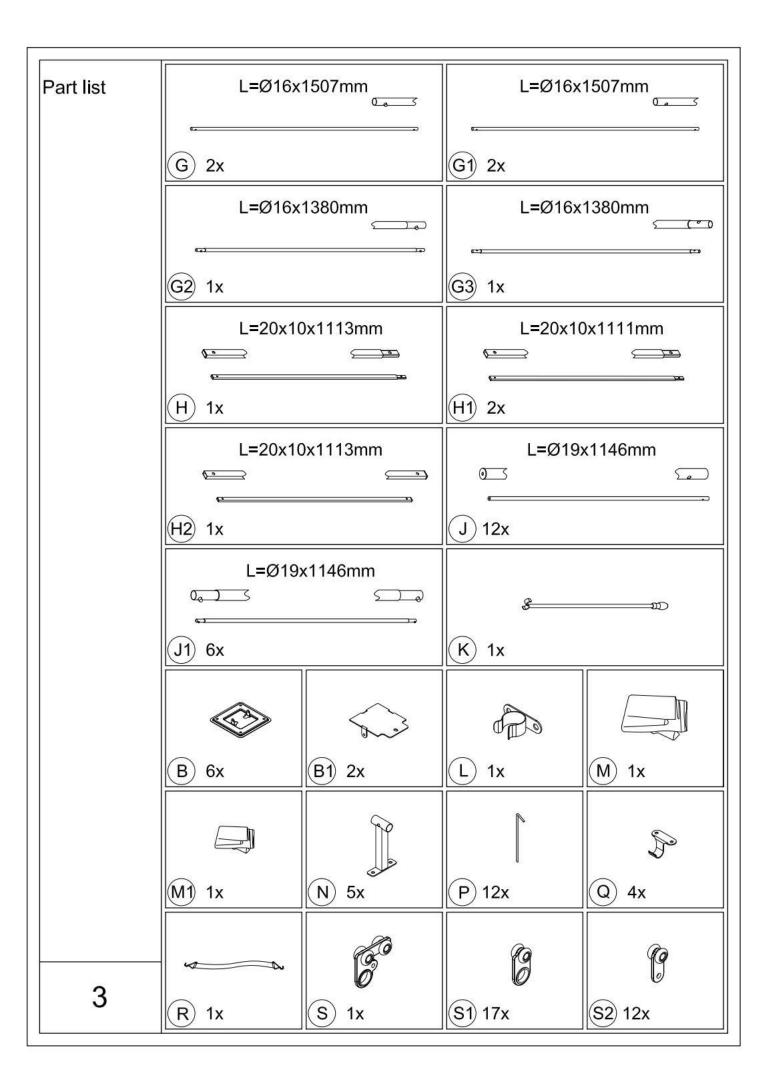

AL



Missing part? Damaged? Contact us via email at service@domioutdoorliving.com

www.domioutdoorliving.com

#### Pre-assembly



1.Two or more people are required for assembly.



2. You will need one or more stepladders.



3. Wearing protective gloves is recommended.



4. You may need a safety hat.



5. Please use a Phillips screw driver.



6.For ease of construction, you may need a drill.



7. You may need a safety goggle.



8.Do not fully tighten screws prior to complete assembly.

### Warning & Attention

- -Try to assemble this product on the flat ground, otherwise it is difficult to carry out;
- -It would be much easier to assemble the product with three or more people;
- -After assembly, please check whether all screws are tightened, to prevent parts from falling apart.



































## Thanks for your purchase.

At domi outdoor living, we believe in our products.

That's why we provide a 12-month warranty and

friendly, casy-to-reach after-sales service. So if you

have any questions about our product and assembly-

,please feel free to contact us. We will be here for you.

# **Support:**





#### **After-sales contact email:**

service@domioutdoorliving.com

Please tell us your order ID when contact.

Attach photos of damaged part for instant reply.