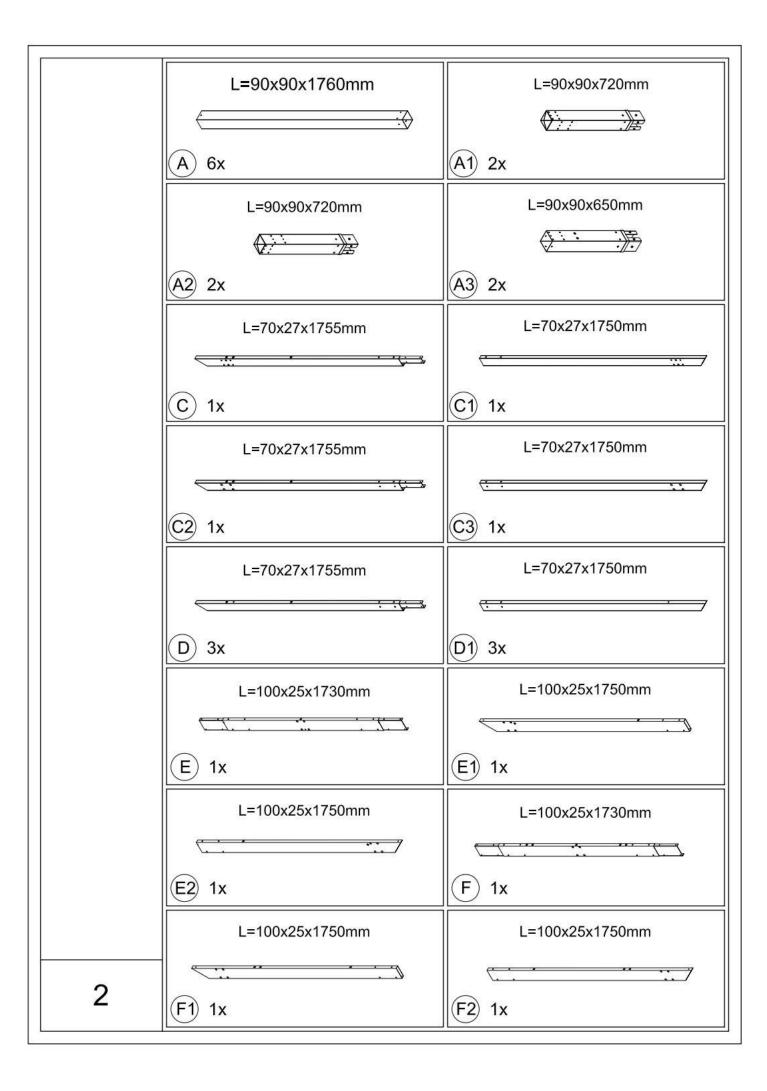

NUAL



Missing part? Damaged? Contact us via email at service@domioutdoorliving.com

www.domioutdoorliving.com

#### Pre-assembly



1.Two or more people are required for assembly.



2. You will need one or more stepladders.



3. Wearing protective gloves is recommended.



4. You may need a safety hat.



5. Please use a Phillips screw driver.



6.For ease of construction, you may need a drill.



7. You may need a safety goggle.



8.Do not fully tighten screws prior to complete assembly.

### Warning & Attention

- -Try to assemble this product on the flat ground, otherwise it is difficult to carry out;
- -It would be much easier to assemble the product with three or more people;
- -After assembly, please check whether all screws are tightened, to prevent parts from falling apart.



































## Thanks for your purchase.

At domi outdoor living, we believe in our products.

That's why we provide a 12-month warranty and

friendly, casy-to-reach after-sales service. So if you

have any questions about our product and assembly-

,please feel free to contact us. We will be here for you.

# **Support:**





#### **After-sales contact email:**

service@domioutdoorliving.com

Please tell us your order ID when contact.

Attach photos of damaged part for instant reply.