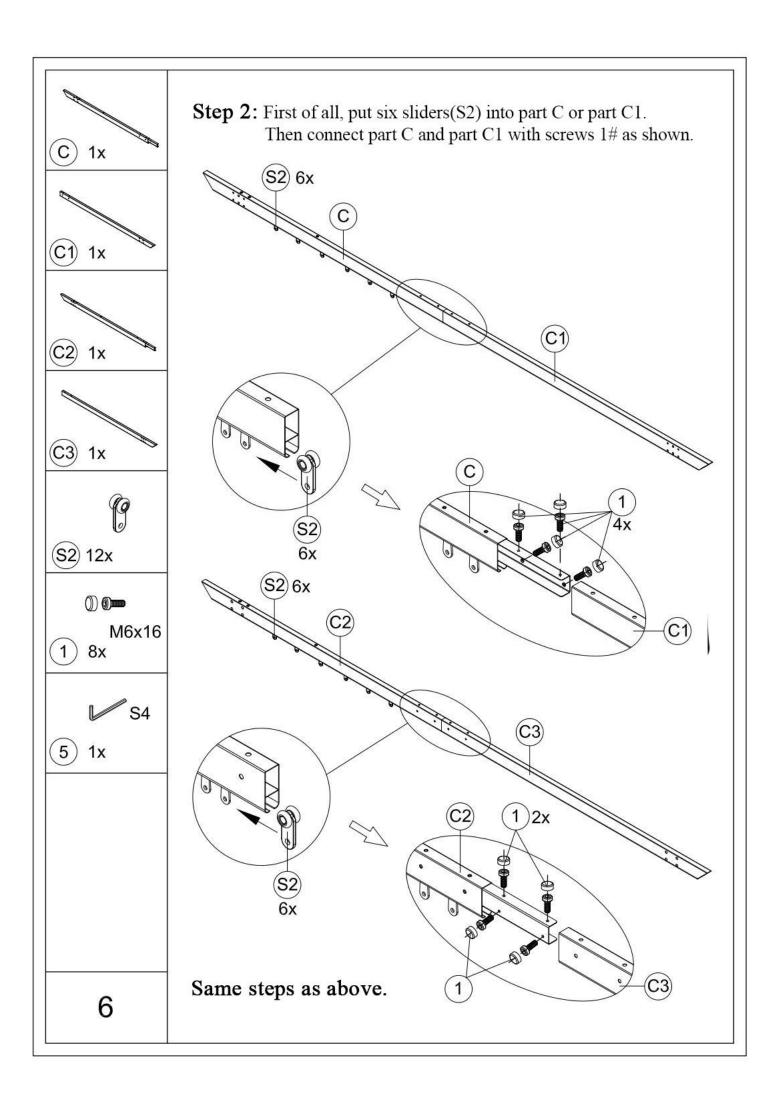

# 11'×16' Aluminum Retractable Pergola ASSEMBLY MANUAL

Missing part? Damaged? Contact us via email at service@domioutdoorliving.com

www.domioutdoorliving.com