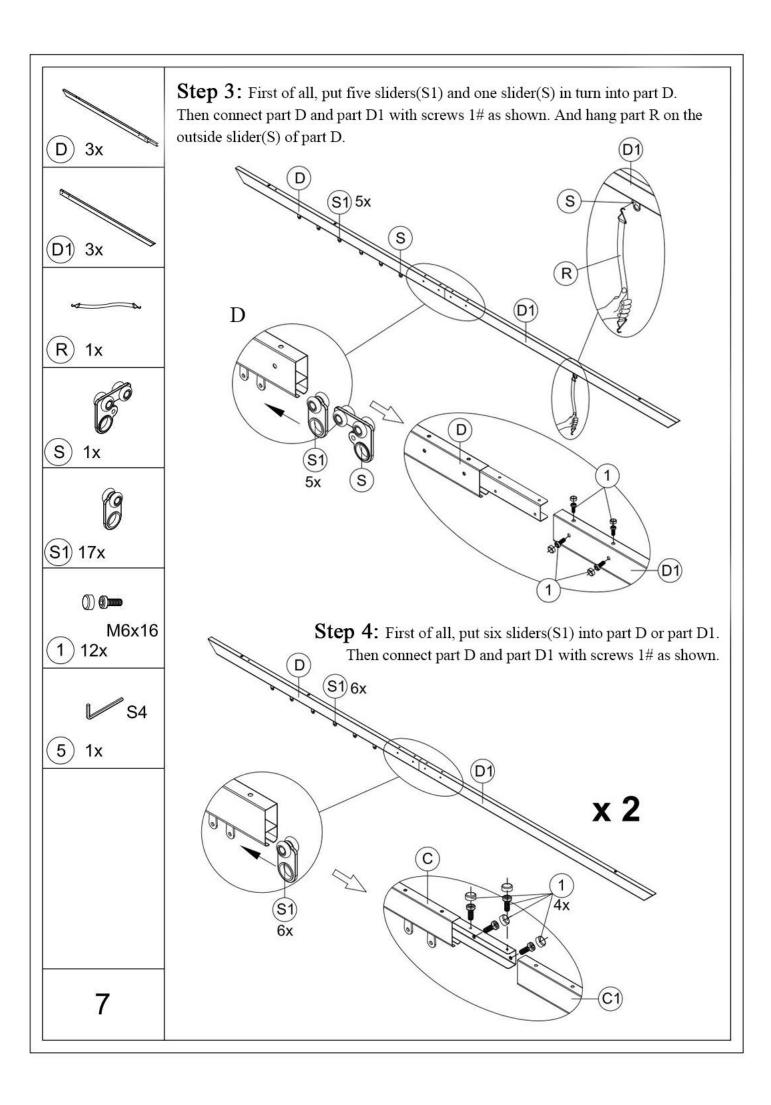

# 11'×16' Aluminum Retractable Pergola ASSEMBLY MANUAL

Missing part? Damaged? Contact us via email at service@domioutdoorliving.com

www.domioutdoorliving.com