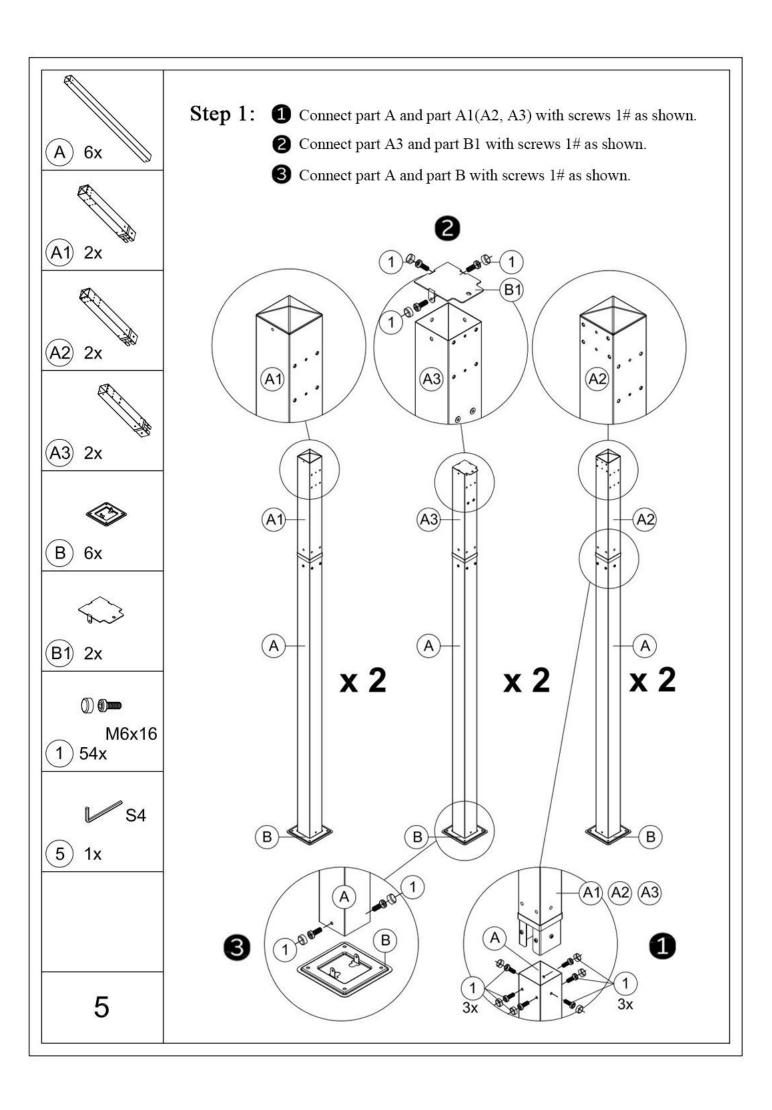

# 11'×16' Aluminum Retractable Pergola ASSEMBLY MANUAL

Missing part? Damaged? Contact us via email at service@domioutdoorliving.com

www.domioutdoorliving.com