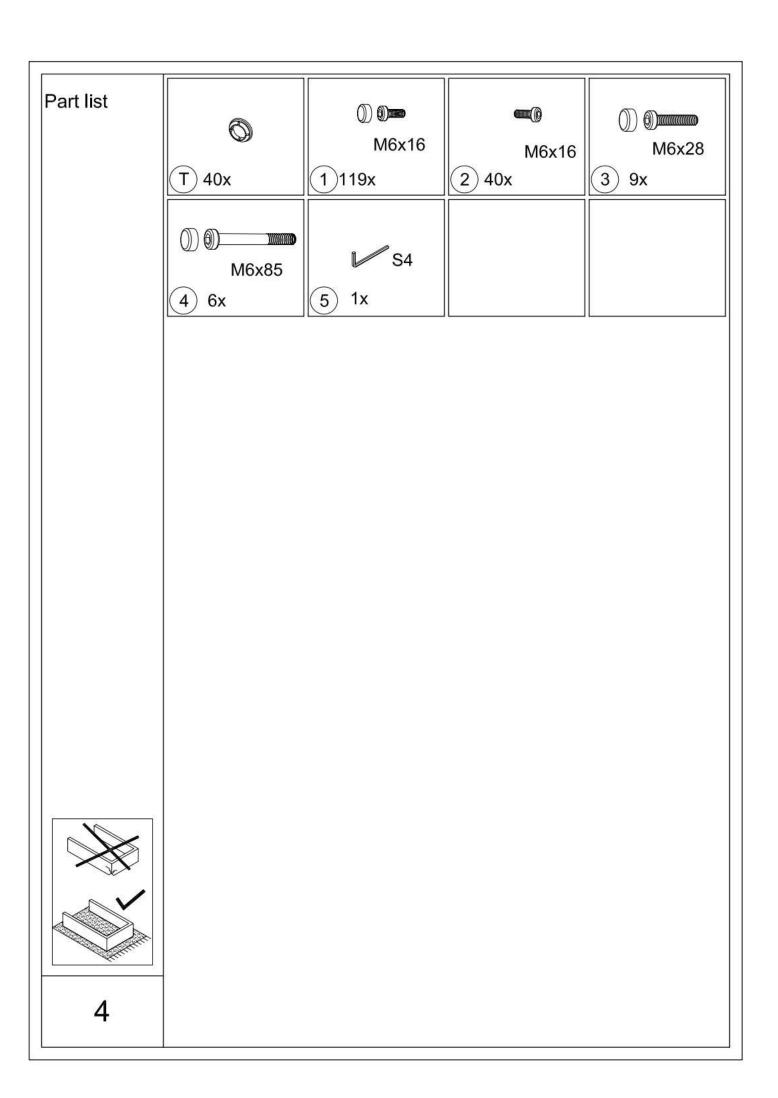

# 11'×16' Aluminum Retractable Pergola ASSEMBLY MANUAL

Missing part? Damaged? Contact us via email at service@domioutdoorliving.com

www.domioutdoorliving.com