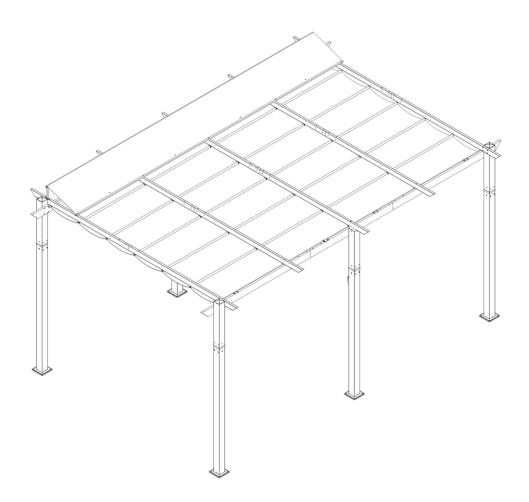

# 11'×16' Aluminum Retractable Pergola ASSEMBLY MANUAL

Missing part? Damaged? Contact us via email at service@domioutdoorliving.com

www.domioutdoorliving.com