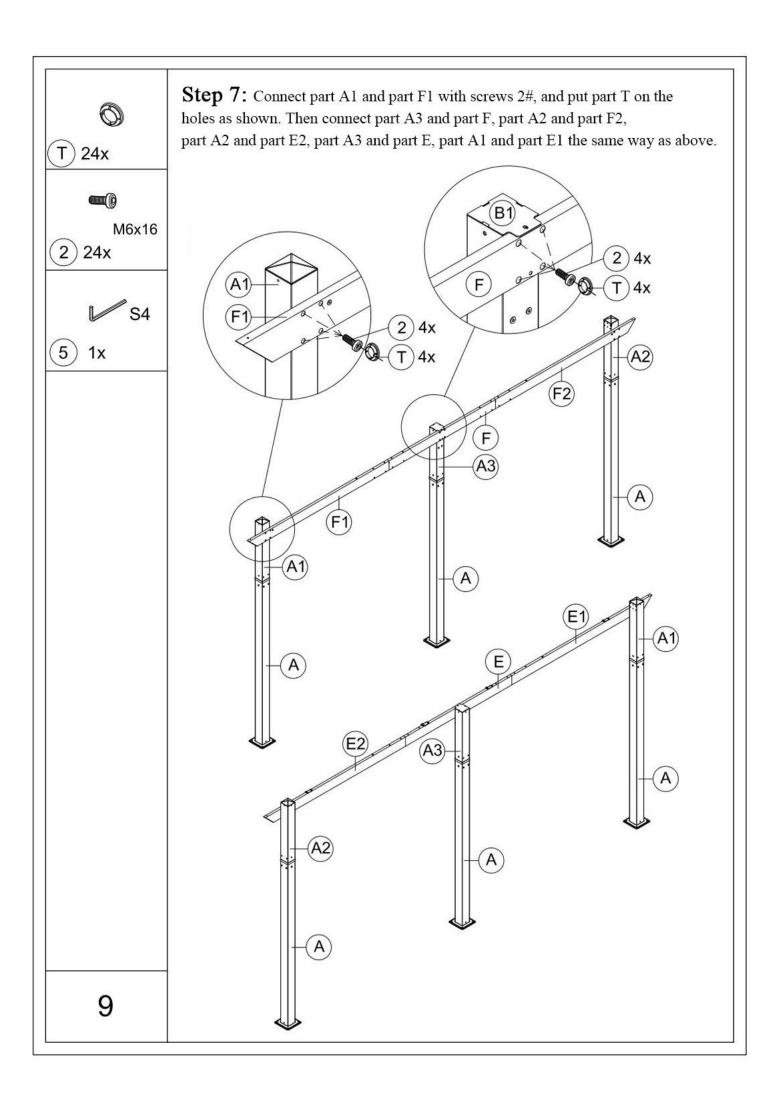

g part? Damaged? Contact us via email at service@domioutdoorliving.com

www.domioutdoorliving.com

#### Pre-assembly



1.Two or more people are required for assembly.



2. You will need one or more stepladders.



3. Wearing protective gloves is recommended.



4. You may need a safety hat.



5. Please use a Phillips screw driver.



6.For ease of construction, you may need a drill.



7. You may need a safety goggle.



8.Do not fully tighten screws prior to complete assembly.

### Warning & Attention

- -Try to assemble this product on the flat ground, otherwise it is difficult to carry out;
- -It would be much easier to assemble the product with three or more people;
- -After assembly, please check whether all screws are tightened, to prevent parts from falling apart.



































## Thanks for your purchase.

At domi outdoor living, we believe in our products.

That's why we provide a 12-month warranty and

friendly, casy-to-reach after-sales service. So if you

have any questions about our product and assembly-

,please feel free to contact us. We will be here for you.

# **Support:**





#### **After-sales contact email:**

service@domioutdoorliving.com

Please tell us your order ID when contact.

Attach photos of damaged part for instant reply.