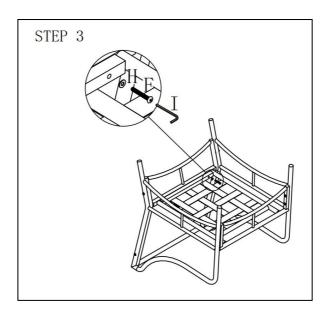

### 3. Trun over the whole Table (Step 3)

Till now you have finished the whole assembly and enjoy your coffee with the table!!