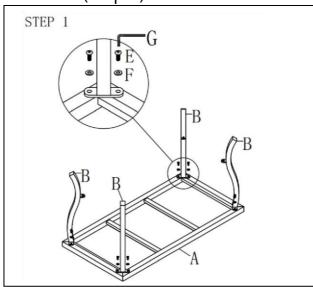

\*\*\*Tips: Do not fasten all bolts completely tight until finish the step 1 and 2.

1. Locate 4 Table Feet(B) to the Table Top(A) by the pre-drilled threads. Fasten Bolts(E) with Washers(F) by using Allen Key(G) to combine table top and table feet together. 8 bolts should be fastened totally, 2 for each foot. (Step 1)