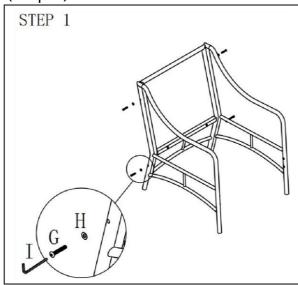

\*\*\*Tips: Do not fasten all bolts completely tight until finish all steps.

1. Locate the Armrests(A & B) to the Chair Back(D) by the pre-drilled threads. Fasten Bolts(G) with Washers(H) by using Allen Key(I) to combine armrests and chair back together. 4 bolts should be fastened totally. (Step 1)