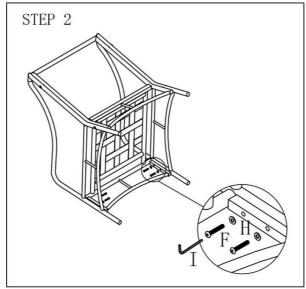

2. Locate the Chair Seat(C) to the Armrests(A & B) by the pre-drilled threads. Fasten Bolts(F) with Washers(H) by using Allen Key(I) to combine armrests and chair seat together. 4 bolts should be fastened totally. (Step 2)