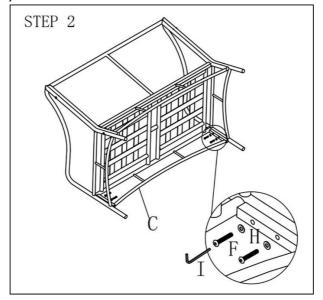

2. Locate the Chair Seat(C) to the Armrests(A & B) by the pre-drilled threads. Fasten Bolts(F) with Washers(H) by using Allen Key(I) to combine armrests and chair seat together. 4 bolts should be fastened totally. (Step 2)