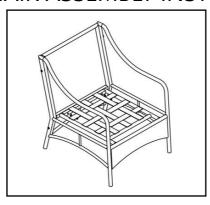

## **LOVE SEAT**

# LOVE SEAT ASSEMBLY INSTRUCTION

|      | PARTS LIST    |          |
|------|---------------|----------|
| Part | Description   | Quantity |
|      | PARTS         |          |
| A    | Right Armrest | 1        |
| В    | Left Armrest  | 1        |
| C    | Chair Seat    | 1        |
| D    | Chair Back    | 1        |
|      | HARDWARE      |          |
| F    | Bolts M6*40mm | 7        |
| G    | Bolts M6*50mm | 4        |
| Н    | Washers       | 11       |
| I    | Allen Key     | 1        |