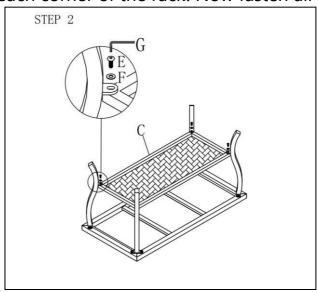

2. Locate Table Rack(C) to 4 Table Feet(B) by the pre-drilled threads. Fasten Bolts(E) with Washers(F) by using Allen Key(G) to combine table rack and table feet together. 4 bolts should be fastened totally, 1 for each corner of the rack. Now fasten all bolts tight. (Step 2)