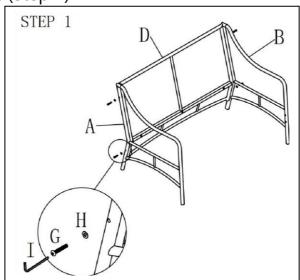

\*\*\*Tips: Do not fasten all bolts completely tight until finish all steps.

1. Locate the Armrests(A & B) to the Chair Back(D) by the pre-drilled threads. Fasten Bolts(G) with Washers(H) by using Allen Key(I) to combine armrests and chair back together. 4 bolts should be fastened totally. (Step 1)