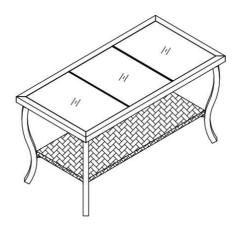

## **COFFEE TABLE**

### **COFFEE TABLE ASSEMBLY INSTRUCTION**

| Dout | PARTS LIST    | 0        |
|------|---------------|----------|
| Part | Description   | Quantity |
|      | PARTS         |          |
| A    | Table Top     | 1        |
| В    | Table Feet    | 4        |
| C    | Table Rack    | 1        |
|      |               |          |
|      | HARDWARE      |          |
| Е    | Bolts M6*15mm | 12       |
| F    | Washers       | 12       |
| G    | Allen Key     | 1        |