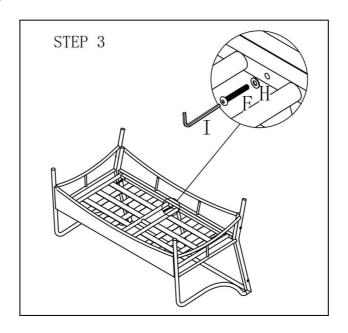

3. Locate the Chair Seat(C) to the Chair Back(D) by the pre-drilled threads. Fasten Bolts(F) with Washers(H) by using Allen Key(I) to combine chair seat and chair back together. 3 bolts should be fastened totally. (Step 3).