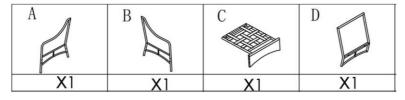

# LOVE SEAT ASSEMBLY INSTRUCTION

|      | PARTS LIST    |          |
|------|---------------|----------|
| Part | Description   | Quantity |
|      | PARTS         |          |
| A    | Right Armrest | 1        |
| В    | Left Armrest  | 1        |
| C    | Chair Seat    | 1        |
| D    | Chair Back    | 1        |
|      | HARDWARE      |          |
| F    | Bolts M6*40mm | 7        |
| G    | Bolts M6*50mm | 4        |
| Н    | Washers       | 11       |
| I    | Allen Key     | 1        |

| A          | B     | C   | D  |
|------------|-------|-----|----|
| X1         | X1    | X1  | X1 |
| F          | G     | Н   | I  |
| M6*40      | M6*50 | 0   |    |
| <b>X</b> 7 | X4    | X11 | X1 |