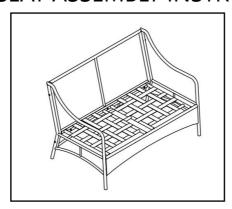

## **LOVE SEAT**

# LOVE SEAT ASSEMBLY INSTRUCTION

|      | PARTS LIST    |          |
|------|---------------|----------|
| Part | Description   | Quantity |
|      | PARTS         |          |
| A    | Right Armrest | 1        |
| В    | Left Armrest  | 1        |
| C    | Chair Seat    | 1        |
| D    | Chair Back    | 1        |
|      | HARDWARE      |          |
| F    | Bolts M6*40mm | 7        |
| G    | Bolts M6*50mm | 4        |
| Н    | Washers       | 11       |
| I    | Allen Key     | 1        |