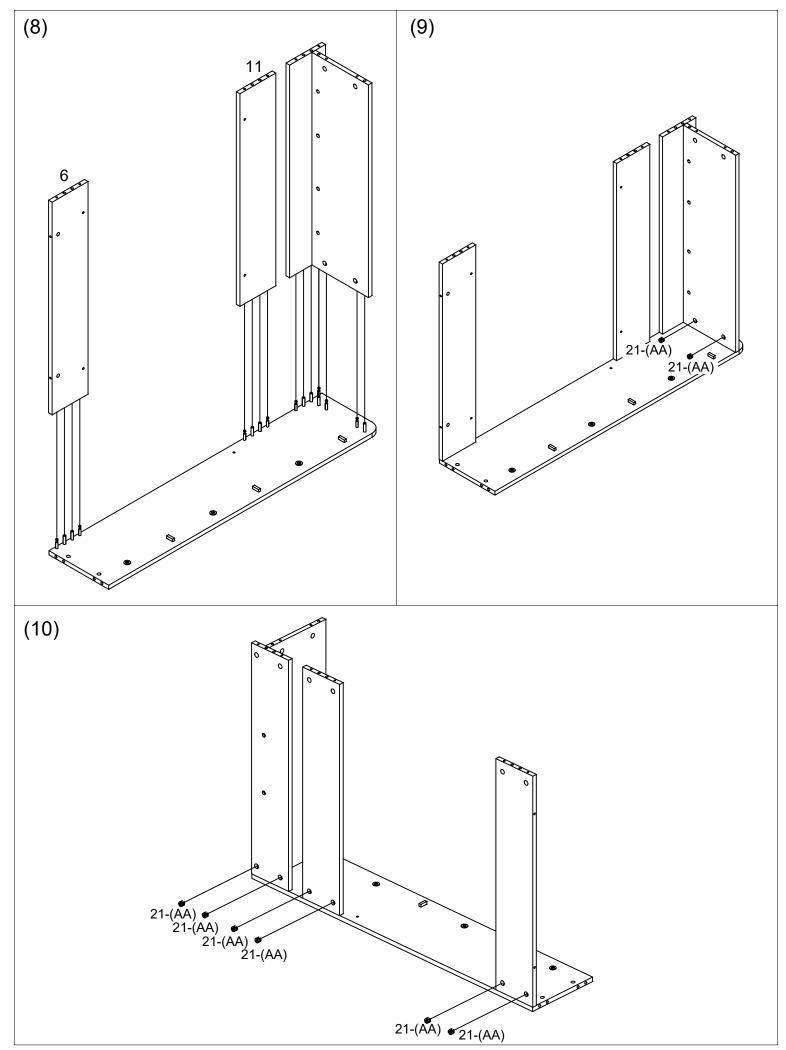

This product installation requires two-fit installation

HOGA-JW0411-1

Pre-installation instructions There will be multiple No. 21 accessories in the follow-up. Do not repeat a single description in the installation step. Here, we will explain in a unified way. When installing No. 21 accessories, you need to align the top of No. 23 accessories at the back end of No. 21 and turn No. 21 clockwise, like an arrow. The marked direction. This description is numbered (AA) and then unified as (AA)