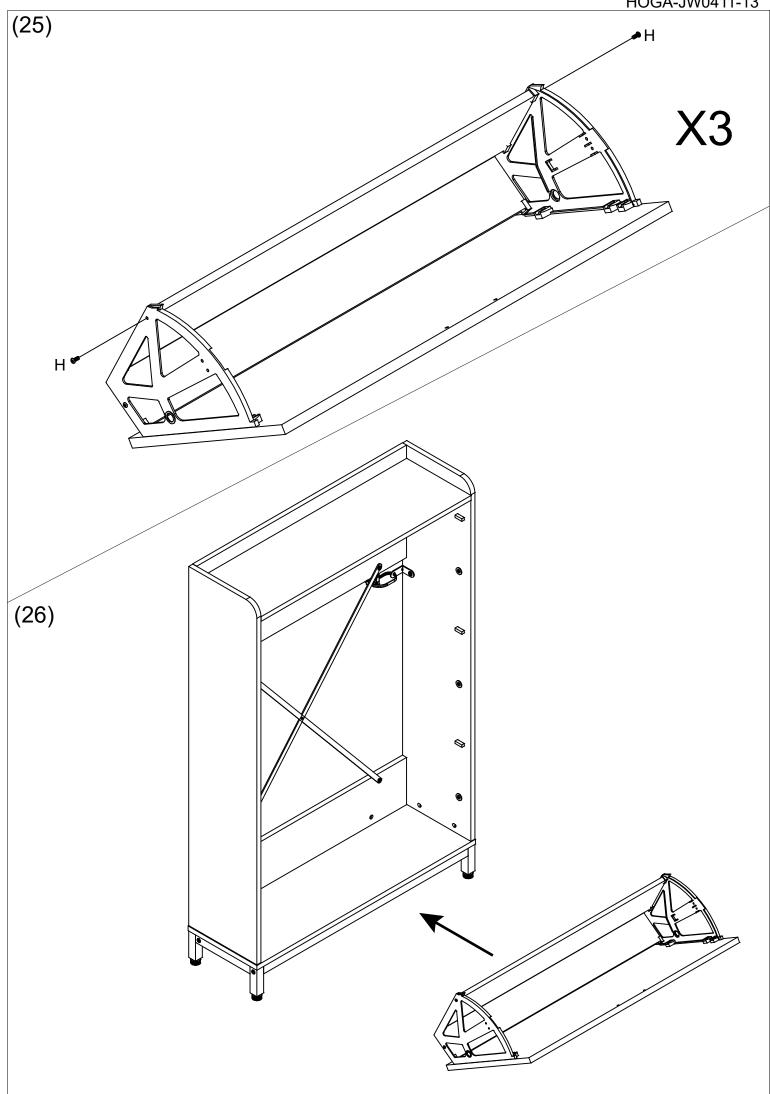

This product installation requires two-fit installation

HOGA-JW0411-1

Pre-installation instructions There will be multiple No. 21 accessories in the follow-up. Do not repeat a single description in the installation step. Here, we will explain in a unified way. When installing No. 21 accessories, you need to align the top of No. 23 accessories at the back end of No. 21 and turn No. 21 clockwise, like an arrow. The marked direction. This description is numbered (AA) and then unified as (AA)