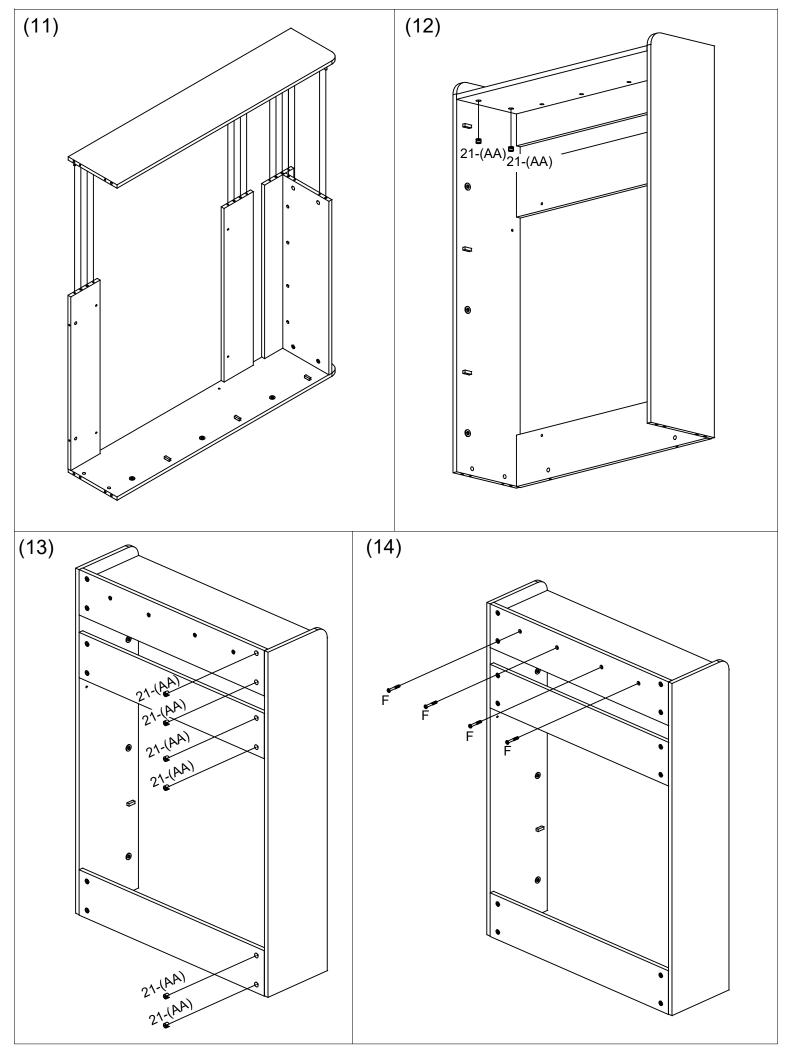

This product installation requires two-fit installation

HOGA-JW0411-1

Pre-installation instructions There will be multiple No. 21 accessories in the follow-up. Do not repeat a single description in the installation step. Here, we will explain in a unified way. When installing No. 21 accessories, you need to align the top of No. 23 accessories at the back end of No. 21 and turn No. 21 clockwise, like an arrow. The marked direction. This description is numbered (AA) and then unified as (AA)