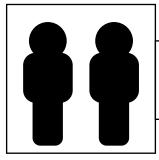

This product installation requires two-fit installation

HOGA-JW0411-1

Pre-installation instructions There will be multiple No. 21 accessories in the follow-up. Do not repeat a single description in the installation step. Here, we will explain in a unified way. When installing No. 21 accessories, you need to align the top of No. 23 accessories at the back end of No. 21 and turn No. 21 clockwise, like an arrow. The marked direction. This description is numbered (AA) and then unified as (AA)