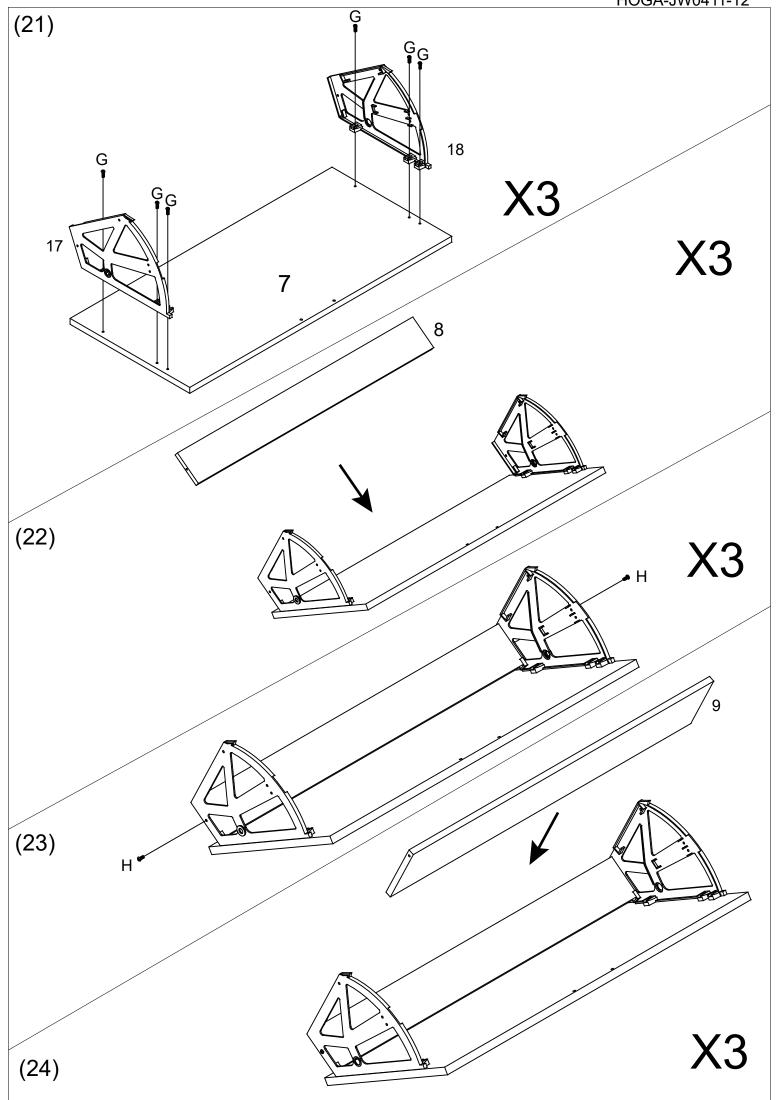

This product installation requires two-fit installation

HOGA-JW0411-1

Pre-installation instructions There will be multiple No. 21 accessories in the follow-up. Do not repeat a single description in the installation step. Here, we will explain in a unified way. When installing No. 21 accessories, you need to align the top of No. 23 accessories at the back end of No. 21 and turn No. 21 clockwise, like an arrow. The marked direction. This description is numbered (AA) and then unified as (AA)