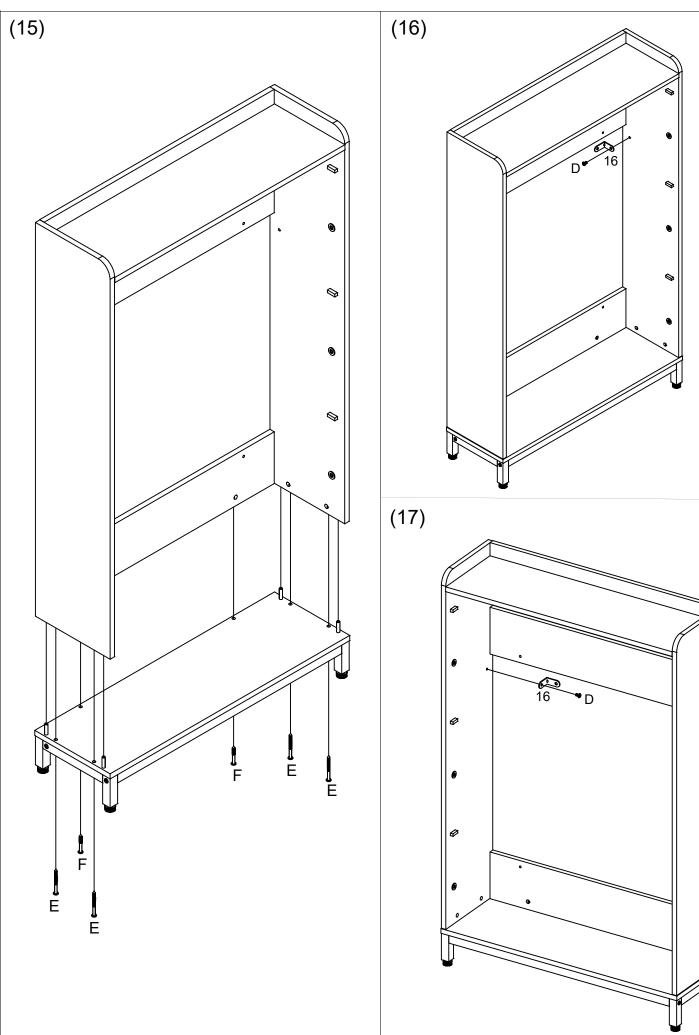

This product installation requires two-fit installation

HOGA-JW0411-1

Pre-installation instructions There will be multiple No. 21 accessories in the follow-up. Do not repeat a single description in the installation step. Here, we will explain in a unified way. When installing No. 21 accessories, you need to align the top of No. 23 accessories at the back end of No. 21 and turn No. 21 clockwise, like an arrow. The marked direction. This description is numbered (AA) and then unified as (AA)