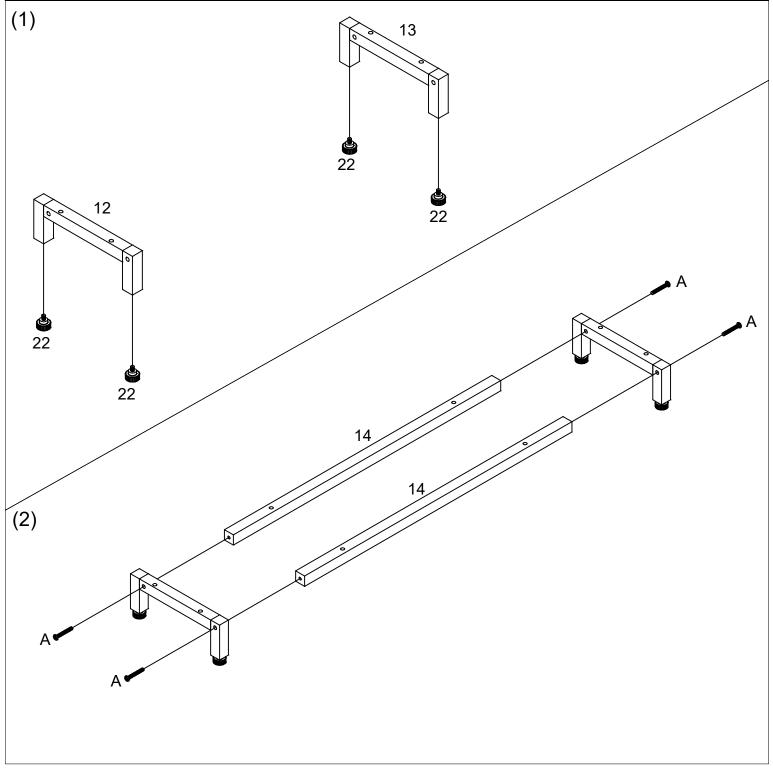

important:

Make sure you have received all the parts based on the list provided before installation. If any parts are missing or damaged, please contact your supplier.

maintain:

Please check the workbench at regular intervals (at least every three months) to see if the workbench is stable and there are any screws that fall off due to long-term use. If there is a safety hazard, please replace the accessories or harden the installation in time.