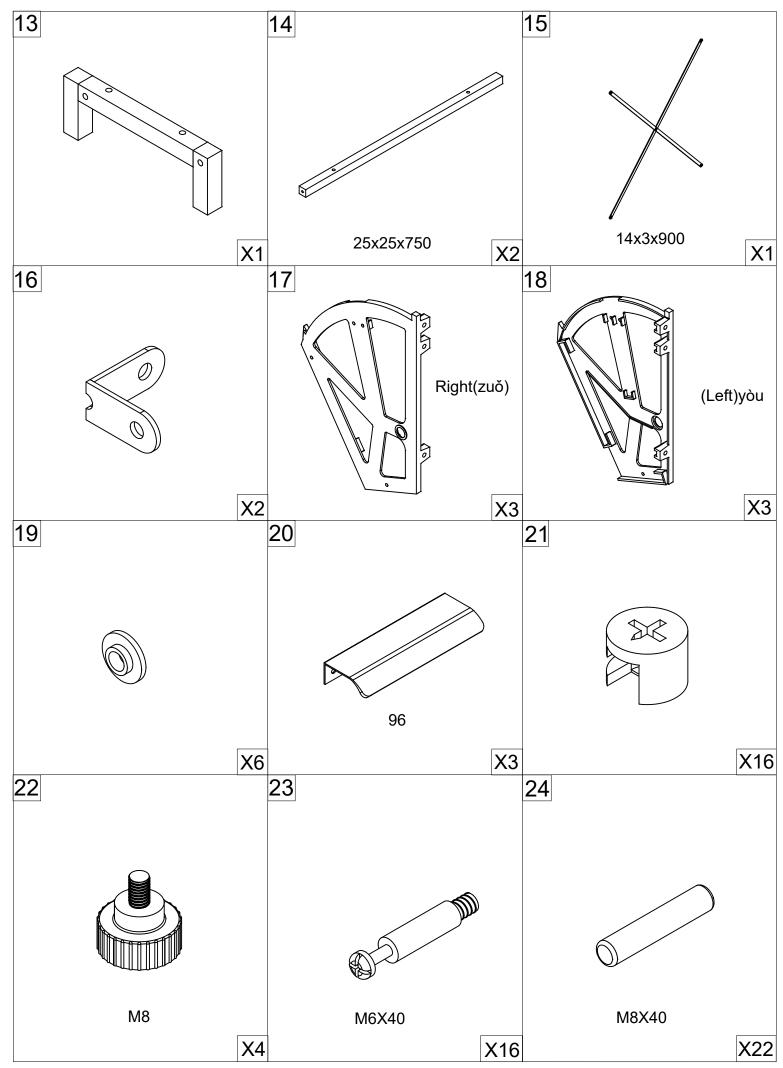

This product installation requires two-fit installation

HOGA-JW0411-1

Pre-installation instructions There will be multiple No. 21 accessories in the follow-up. Do not repeat a single description in the installation step. Here, we will explain in a unified way. When installing No. 21 accessories, you need to align the top of No. 23 accessories at the back end of No. 21 and turn No. 21 clockwise, like an arrow. The marked direction. This description is numbered (AA) and then unified as (AA)