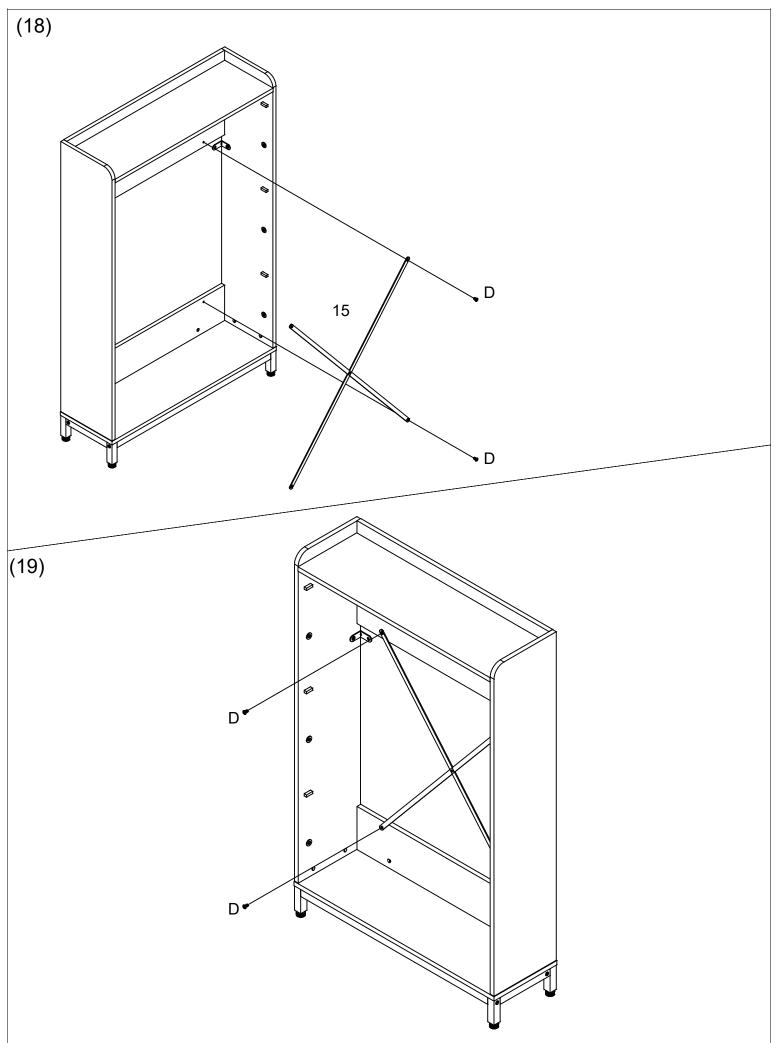

This product installation requires two-fit installation

HOGA-JW0411-1

Pre-installation instructions There will be multiple No. 21 accessories in the follow-up. Do not repeat a single description in the installation step. Here, we will explain in a unified way. When installing No. 21 accessories, you need to align the top of No. 23 accessories at the back end of No. 21 and turn No. 21 clockwise, like an arrow. The marked direction. This description is numbered (AA) and then unified as (AA)