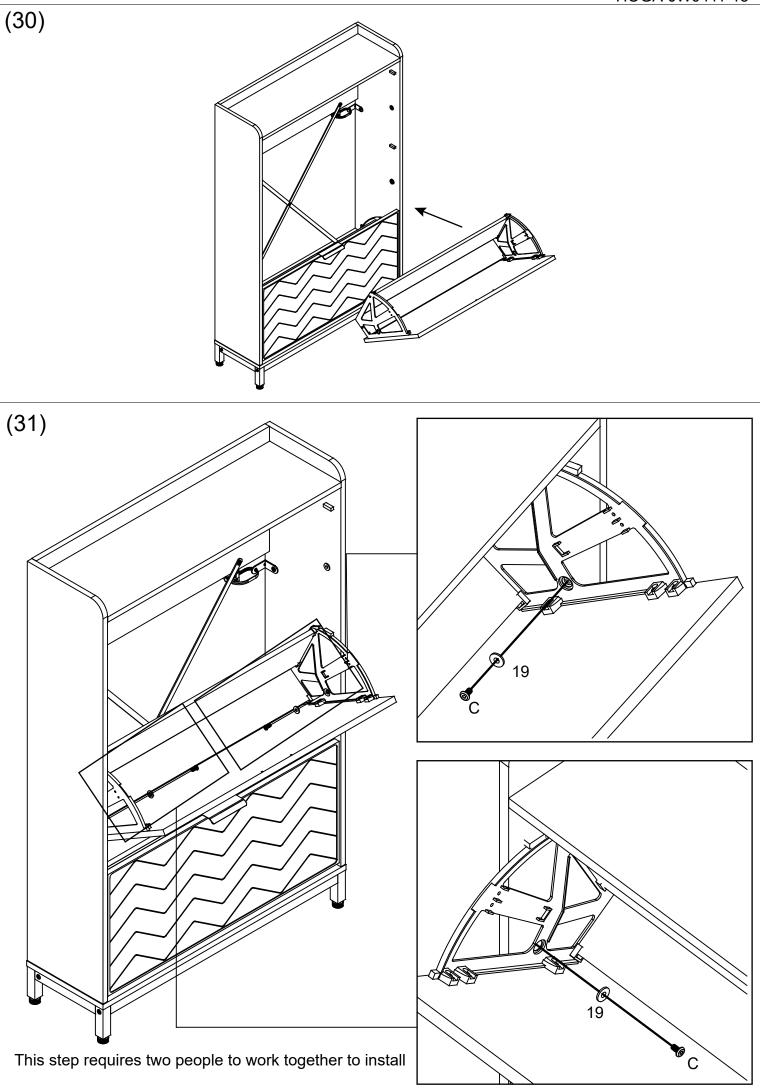

This product installation requires two-fit installation

HOGA-JW0411-1

Pre-installation instructions There will be multiple No. 21 accessories in the follow-up. Do not repeat a single description in the installation step. Here, we will explain in a unified way. When installing No. 21 accessories, you need to align the top of No. 23 accessories at the back end of No. 21 and turn No. 21 clockwise, like an arrow. The marked direction. This description is numbered (AA) and then unified as (AA)