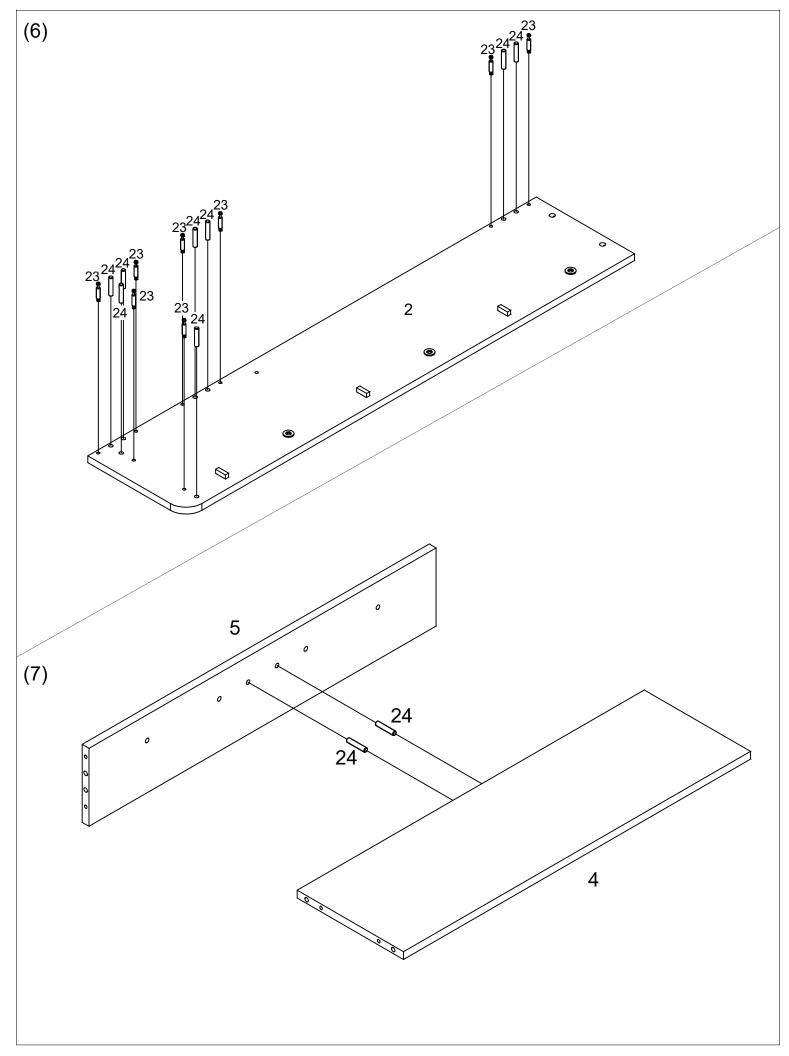

This product installation requires two-fit installation

HOGA-JW0411-1

Pre-installation instructions There will be multiple No. 21 accessories in the follow-up. Do not repeat a single description in the installation step. Here, we will explain in a unified way. When installing No. 21 accessories, you need to align the top of No. 23 accessories at the back end of No. 21 and turn No. 21 clockwise, like an arrow. The marked direction. This description is numbered (AA) and then unified as (AA)