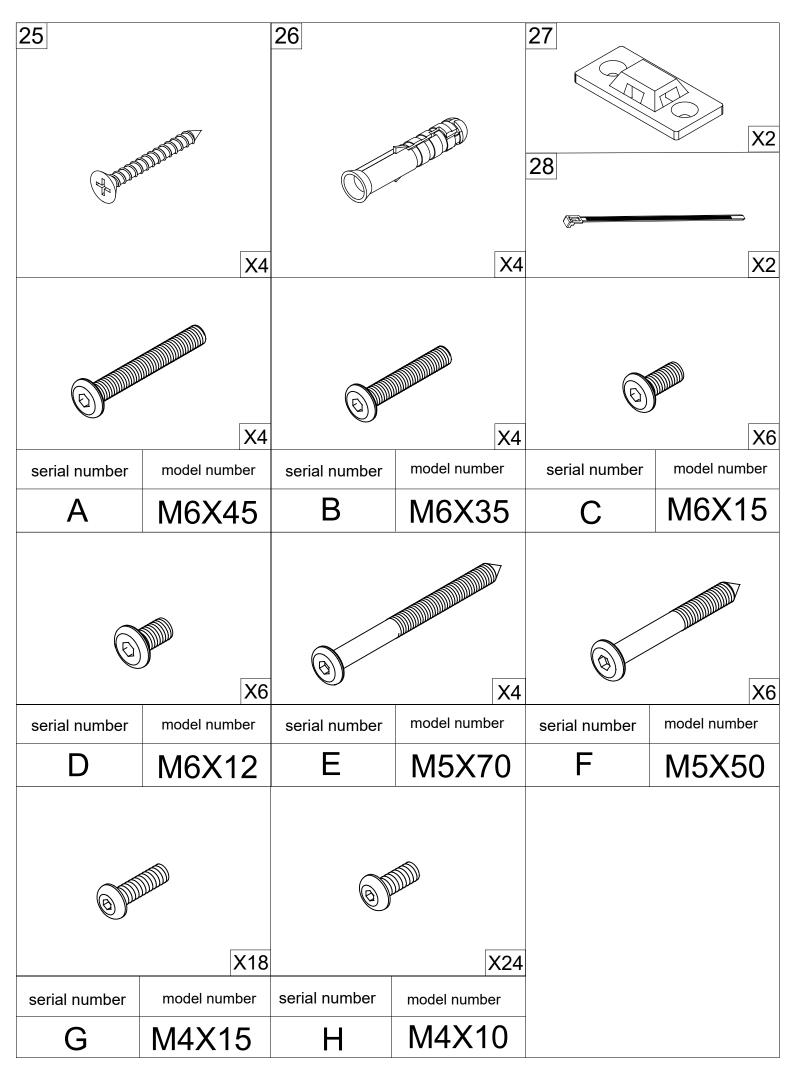

important:

Make sure you have received all the parts based on the list provided before installation. If any parts are missing or damaged, please contact your supplier.

maintain:

Please check the workbench at regular intervals (at least every three months) to see if the workbench is stable and there are any screws that fall off due to long-term use. If there is a safety hazard, please replace the accessories or harden the installation in time.