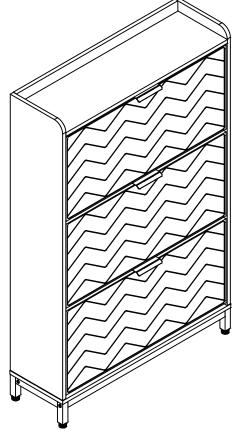

important:

Make sure you have received all the parts based on the list provided before installation. If any parts are missing or damaged, please contact your supplier.

maintain:

Please check the workbench at regular intervals (at least every three months) to see if the workbench is stable and there are any screws that fall off due to long-term use. If there is a safety hazard, please replace the accessories or harden the installation in time.