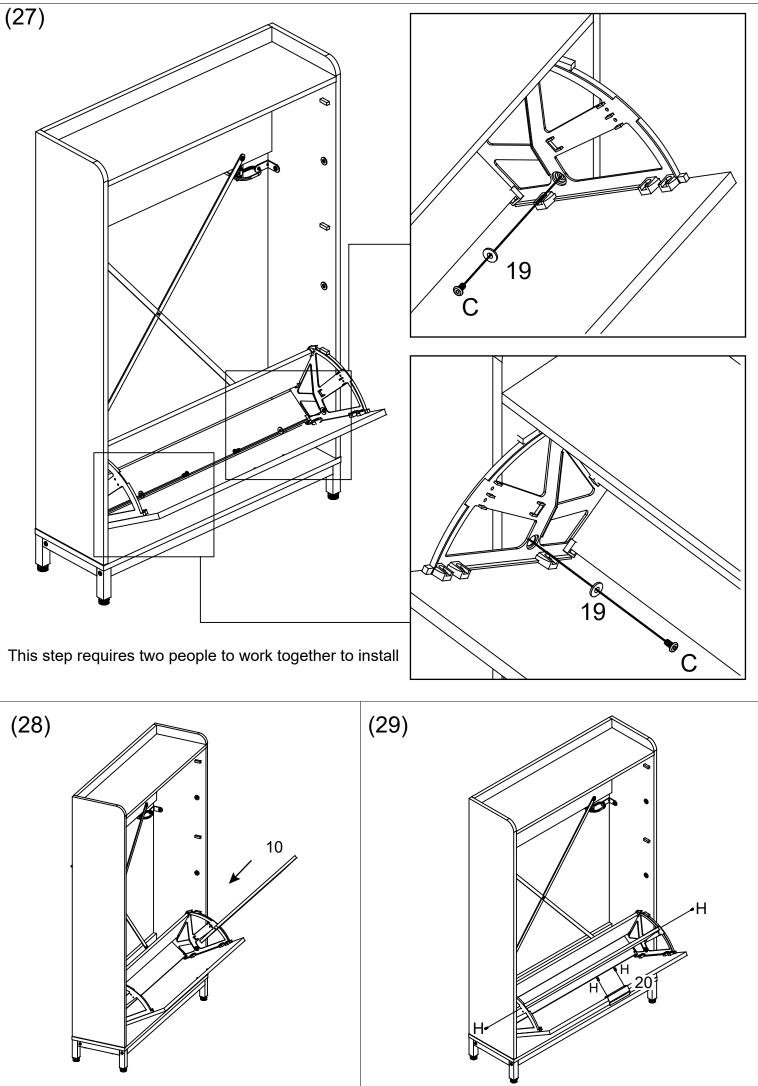

This product installation requires two-fit installation

HOGA-JW0411-1

Pre-installation instructions There will be multiple No. 21 accessories in the follow-up. Do not repeat a single description in the installation step. Here, we will explain in a unified way. When installing No. 21 accessories, you need to align the top of No. 23 accessories at the back end of No. 21 and turn No. 21 clockwise, like an arrow. The marked direction. This description is numbered (AA) and then unified as (AA)