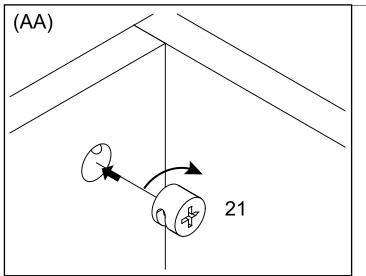

This product installation requires two-fit installation

HOGA-JW0411-1

Pre-installation instructions There will be multiple No. 21 accessories in the follow-up. Do not repeat a single description in the installation step. Here, we will explain in a unified way. When installing No. 21 accessories, you need to align the top of No. 23 accessories at the back end of No. 21 and turn No. 21 clockwise, like an arrow. The marked direction. This description is numbered (AA) and then unified as (AA)