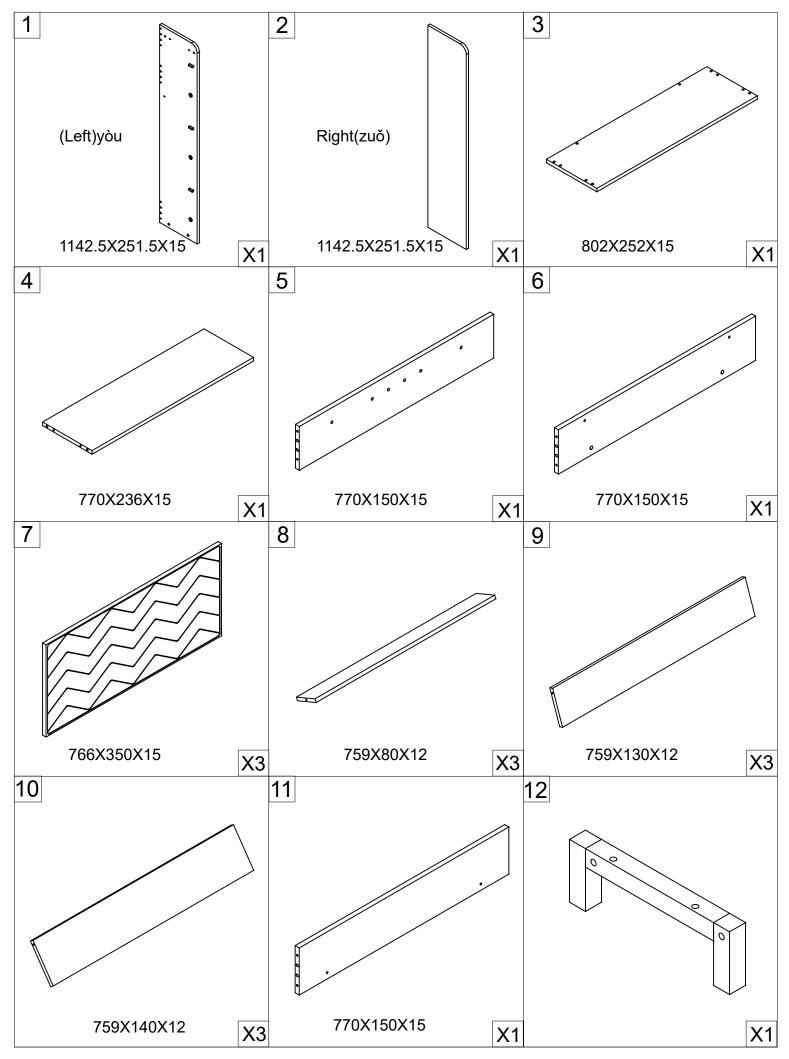

important:

Make sure you have received all the parts based on the list provided before installation. If any parts are missing or damaged, please contact your supplier.

maintain:

Please check the workbench at regular intervals (at least every three months) to see if the workbench is stable and there are any screws that fall off due to long-term use. If there is a safety hazard, please replace the accessories or harden the installation in time.