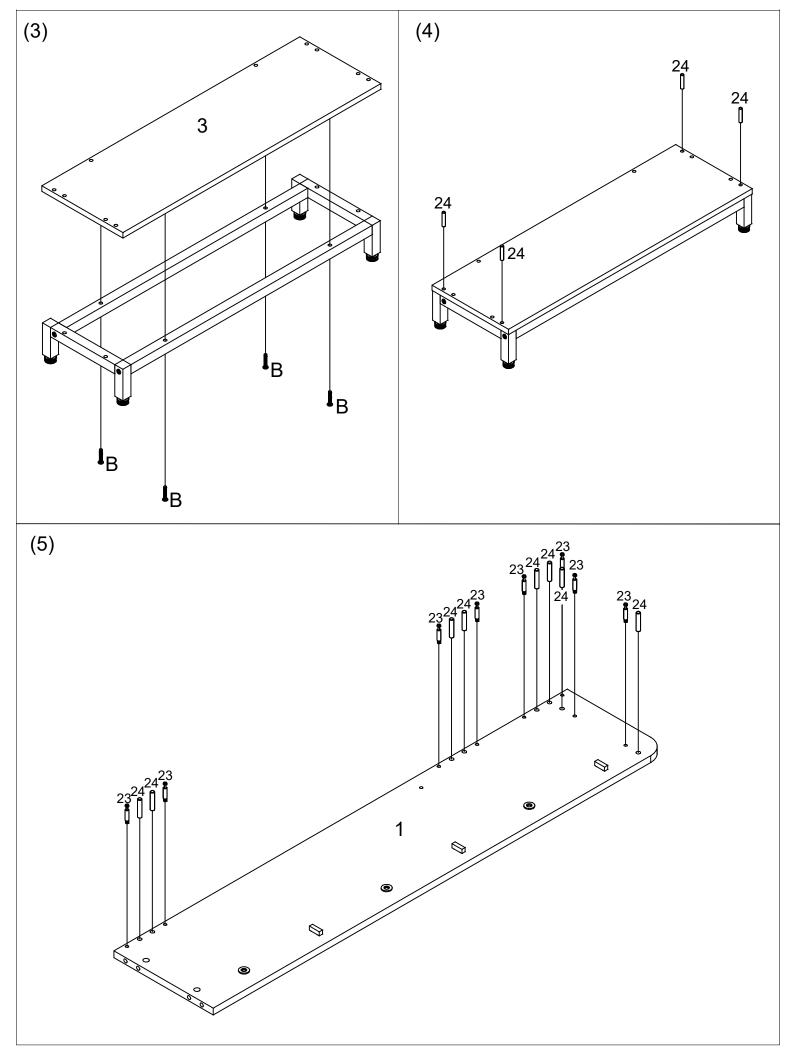

important:

Make sure you have received all the parts based on the list provided before installation. If any parts are missing or damaged, please contact your supplier.

maintain:

Please check the workbench at regular intervals (at least every three months) to see if the workbench is stable and there are any screws that fall off due to long-term use. If there is a safety hazard, please replace the accessories or harden the installation in time.