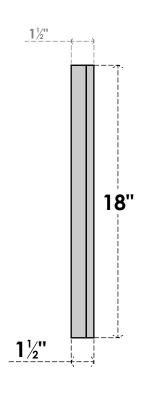

## GVPVE38X1802SF

38"W X 18"H RECTANGLE SURFACE MOUNT PVC GABLE VENT: FUNCTIONAL, W/ 2"W X 1-1/2"P **BRICKMOULD FRAME** 

**FRONT** 

SIDE

**VENTING AREA: 34 SQ IN** LOUVER HEIGHT: 2 3/4"

LOUVER QTY: 5

1. INSTALLATION TO BE COMPLETED IN ACCORDANCE WITH MANUFACTURER'S SPECIFICATIONS. 2. DRAWING MAY NOT BE TO SCALE