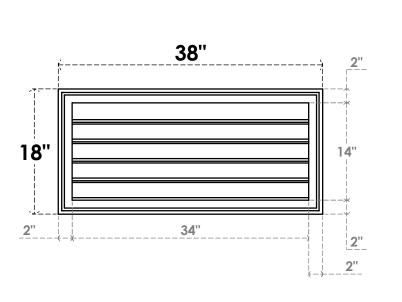

## GVPVE38X1802SF

38"W X 18"H RECTANGLE SURFACE MOUNT PVC GABLE VENT: FUNCTIONAL, W/ 2"W X 1-1/2"P **BRICKMOULD FRAME** 

**FRONT** 

SIDE

**VENTING AREA: 34 SQ IN** LOUVER HEIGHT: 2 3/4"

LOUVER QTY: 5

1. INSTALLATION TO BE COMPLETED IN ACCORDANCE WITH MANUFACTURER'S SPECIFICATIONS. 2. DRAWING MAY NOT BE TO SCALE