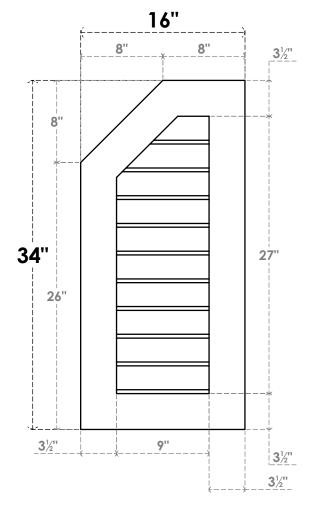

## GVPOL16X3401SN

16"W X 34"H HALF OCTAGON TOP LEFT SURFACE MOUNT PVC GABLE VENT: NON-FUNCTIONAL, W/ 3-1/2"W X 1"P STANDARD FRAME

**FRONT** 

SIDE

LOUVER HEIGHT: 2 3/4" LOUVER QTY: 10

1. INSTALLATION TO BE COMPLETED IN ACCORDANCE WITH MANUFACTURER'S SPECIFICATIONS.
2. DRAWING MAY NOT BE TO SCALE