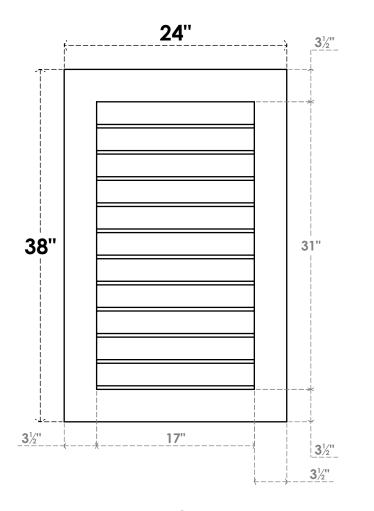

## GVPVE24X3801SN

24"W X 38"H RECTANGLE SURFACE MOUNT PVC GABLE VENT: NON-FUNCTIONAL, W/ 3-1/2"W X 1"P STANDARD FRAME

**FRONT** 

SIDE

LOUVER HEIGHT: 2 7/8"

LOUVER QTY: 11

EKENA MILLWORK 2300 WEST MAIN ST. CLARKSVILLE, TX 75426 TOLL FREE: 866-607-0453 WWW.EKENAMILLWORK.COM