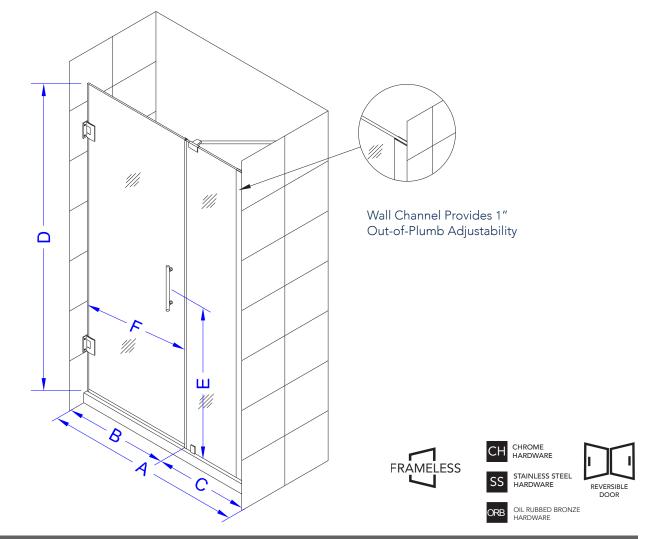

## Aston Belmore SDR 965-6531

| MODEL          | WALL<br>OPENING(A) | DOOR<br>PANEL<br>WIDTH(B) | FIXED<br>PANEL<br>WIDTH(C) | HEIGHT<br>(D) | HANDLE<br>HEIGHT(E) | ENTRY<br>OPEN(F) |
|----------------|--------------------|---------------------------|----------------------------|---------------|---------------------|------------------|
| SDR965-6531-10 | 64 1/4"-65 1/4"    | 30 5/8"                   | 33 5/8"                    | 72"           | 36 1/4"             | 28 5/8"-29 5/8"  |
| 64¼″           | <b>E</b>           |                           |                            |               |                     |                  |
| 65"            |                    |                           |                            |               |                     |                  |
| 65¼″           | <u>e</u>           |                           |                            |               |                     |                  |
|                |                    |                           |                            |               |                     |                  |