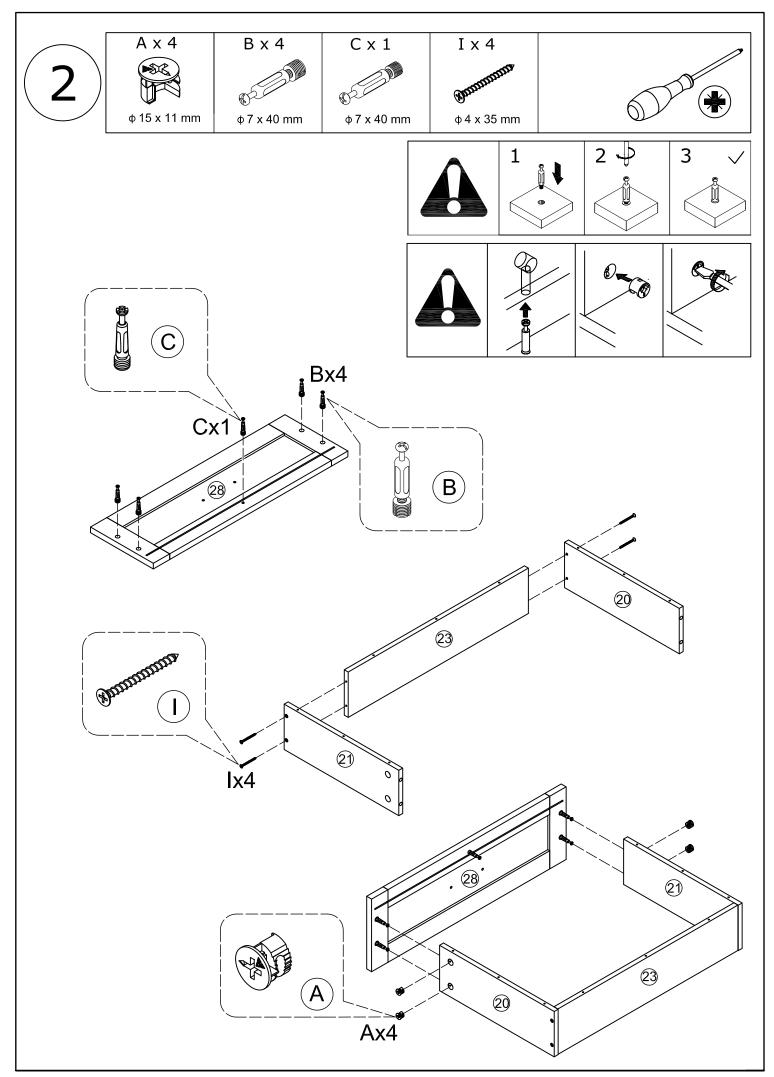

# PARTS LIST

## PARTS LIST

When installing, please carefully confirm whether each screw corresponds to the manual, accessories with similar shapes can be distinguished by size

When installing, please carefully confirm whether each screw corresponds to the manual, accessories with similar shapes can be distinguished by size