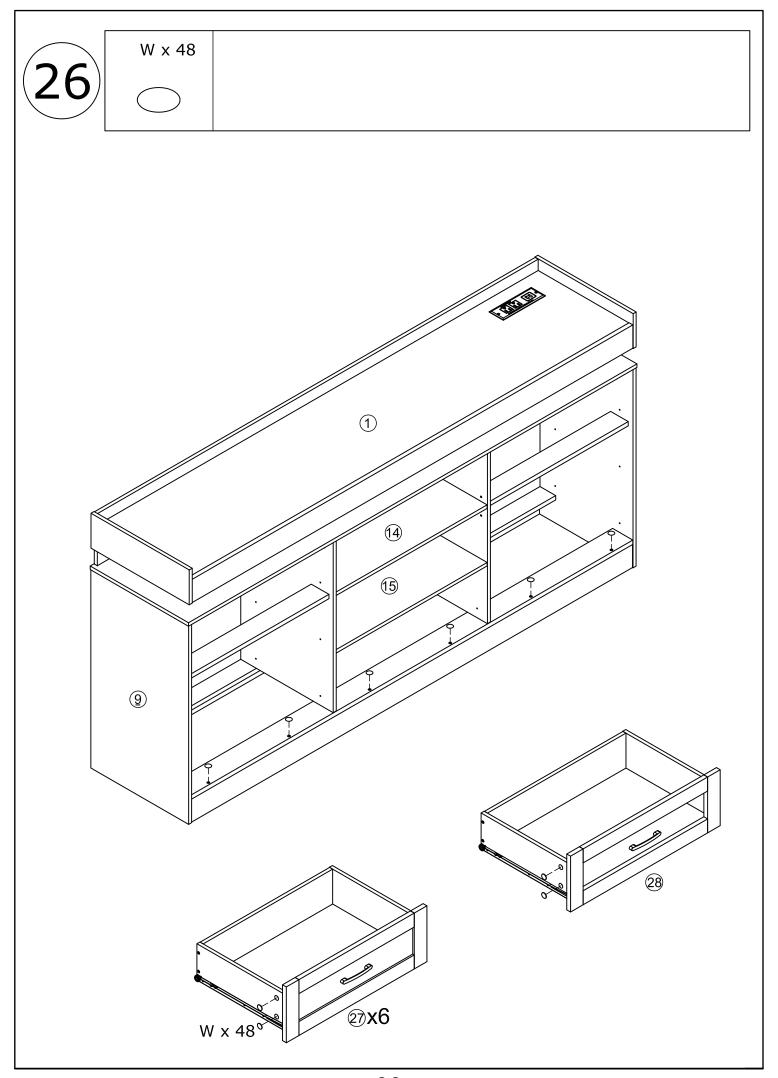

Do not use an electric screwdriver, and do not use too much force when installing, because the board is easy to break.