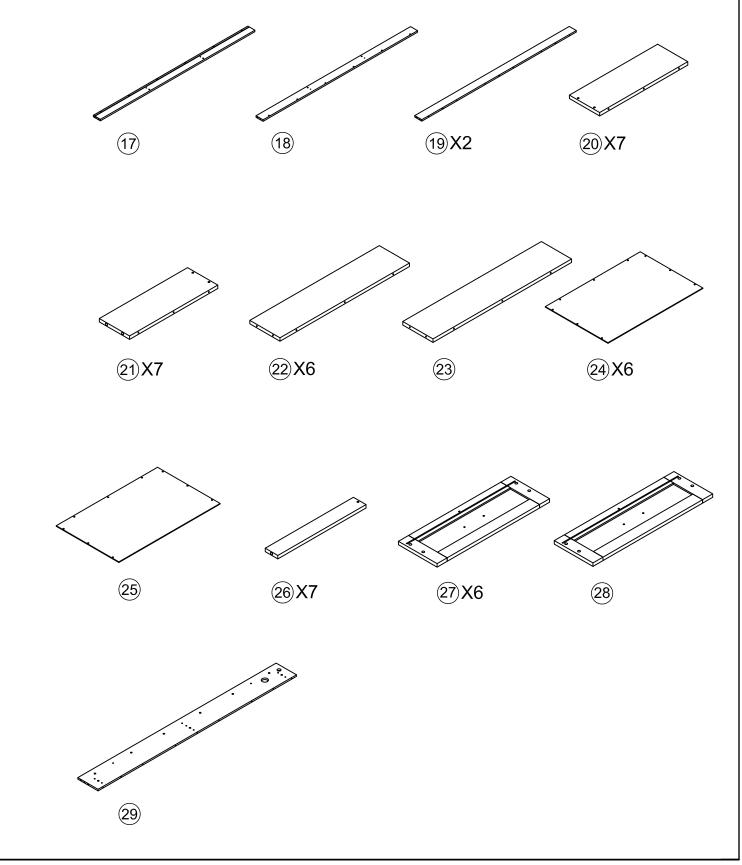

### **Board Identification**

# PARTS LIST

## PARTS LIST

When installing, please carefully confirm whether each screw corresponds to the manual, accessories with similar shapes can be distinguished by size

When installing, please carefully confirm whether each screw corresponds to the manual, accessories with similar shapes can be distinguished by size