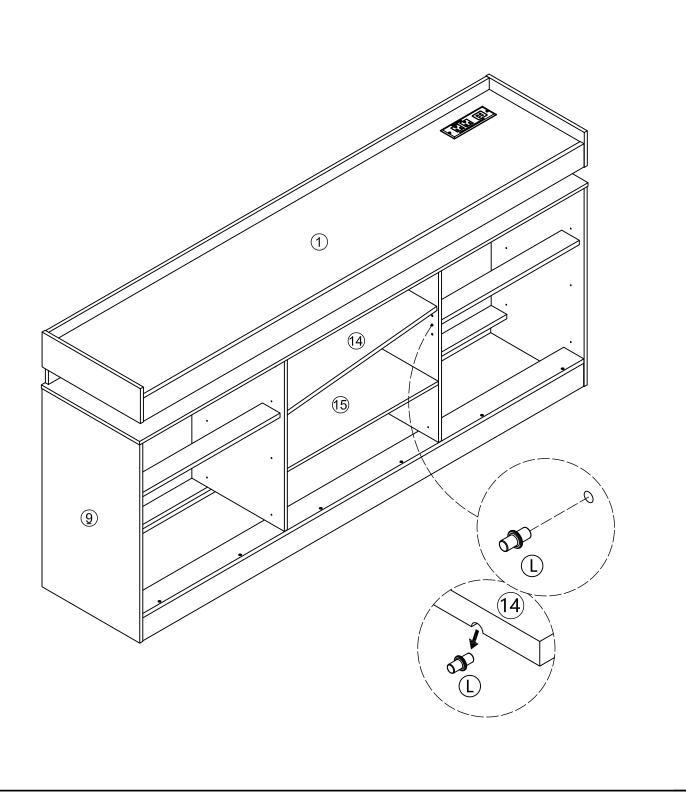

Do not use an electric screwdriver, and do not use too much force when installing, because the board is easy to break.