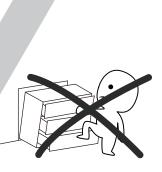

Do not use an electric screwdriver, and do not use too much force when installing, because the board is easy to break.