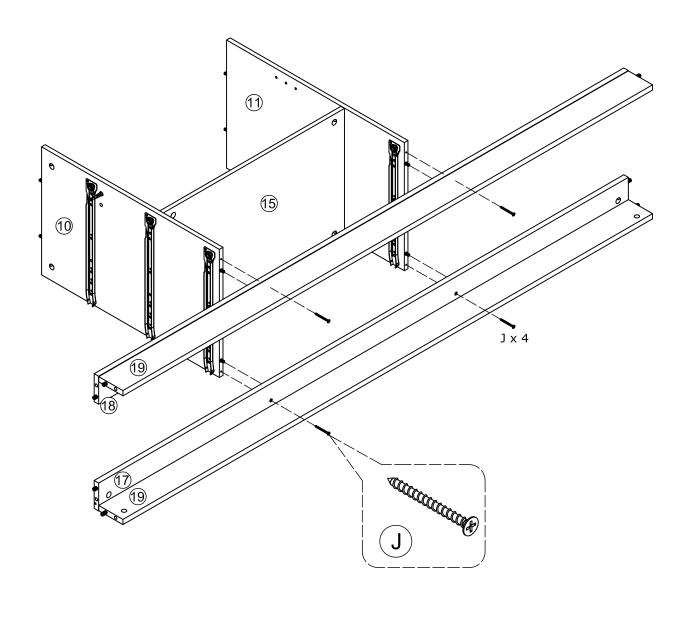

Do not use an electric screwdriver, and do not use too much force when installing, because the board is easy to break.