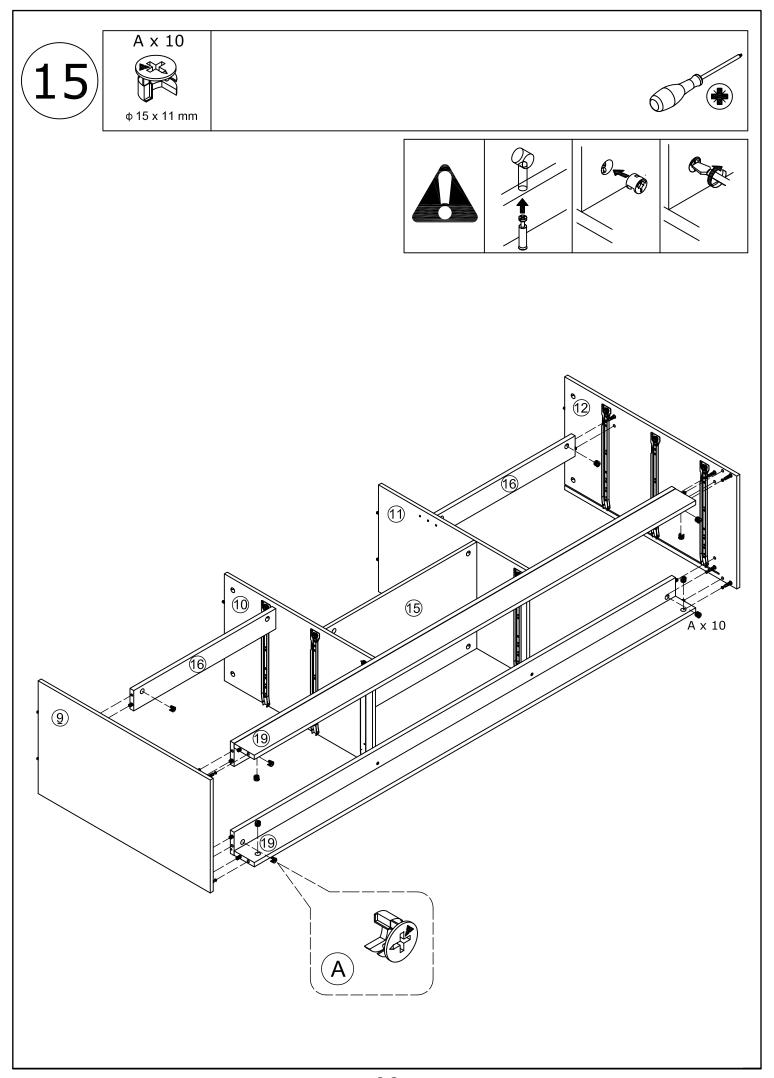

Do not use an electric screwdriver, and do not use too much force when installing, because the board is easy to break.

## PARTS LIST

When installing, please carefully confirm whether each screw corresponds to the manual, accessories with similar shapes can be distinguished by size

When installing, please carefully confirm whether each screw corresponds to the manual, accessories with similar shapes can be distinguished by size