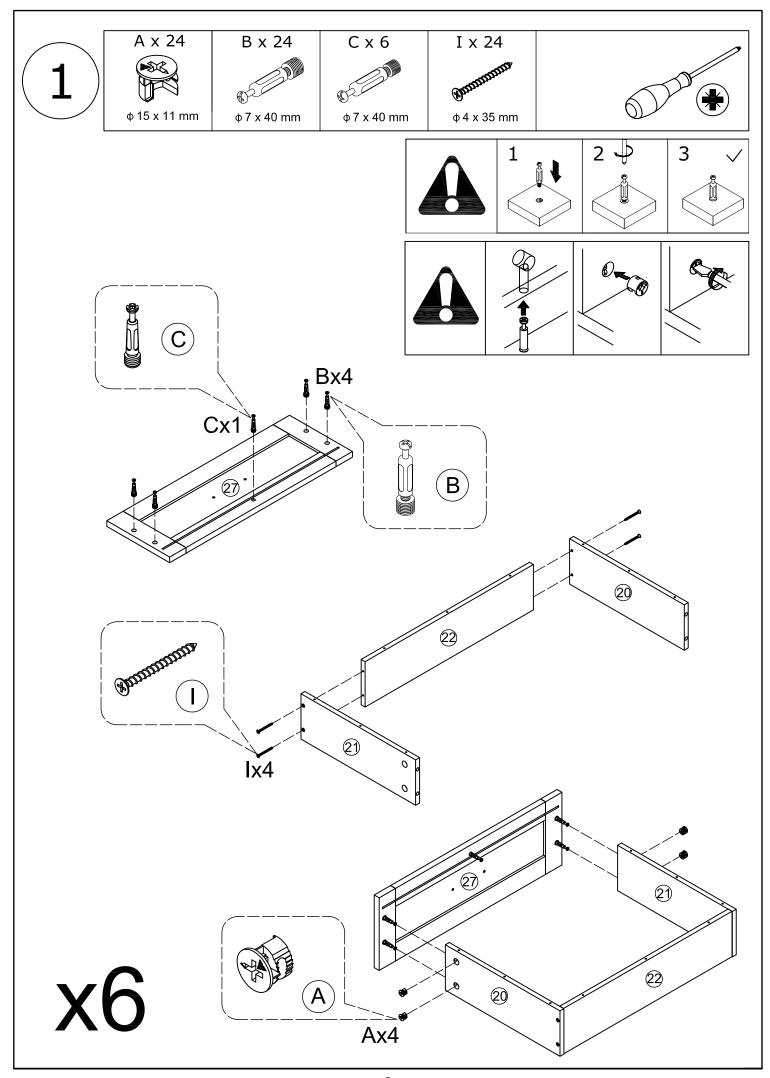

# PARTS LIST

## PARTS LIST

When installing, please carefully confirm whether each screw corresponds to the manual, accessories with similar shapes can be distinguished by size

When installing, please carefully confirm whether each screw corresponds to the manual, accessories with similar shapes can be distinguished by size