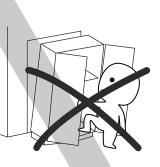

#### **AVOID SCRATCHES!**

In order to avoid scratching this furnuture should be assembled on a soft layer-could be a rug.