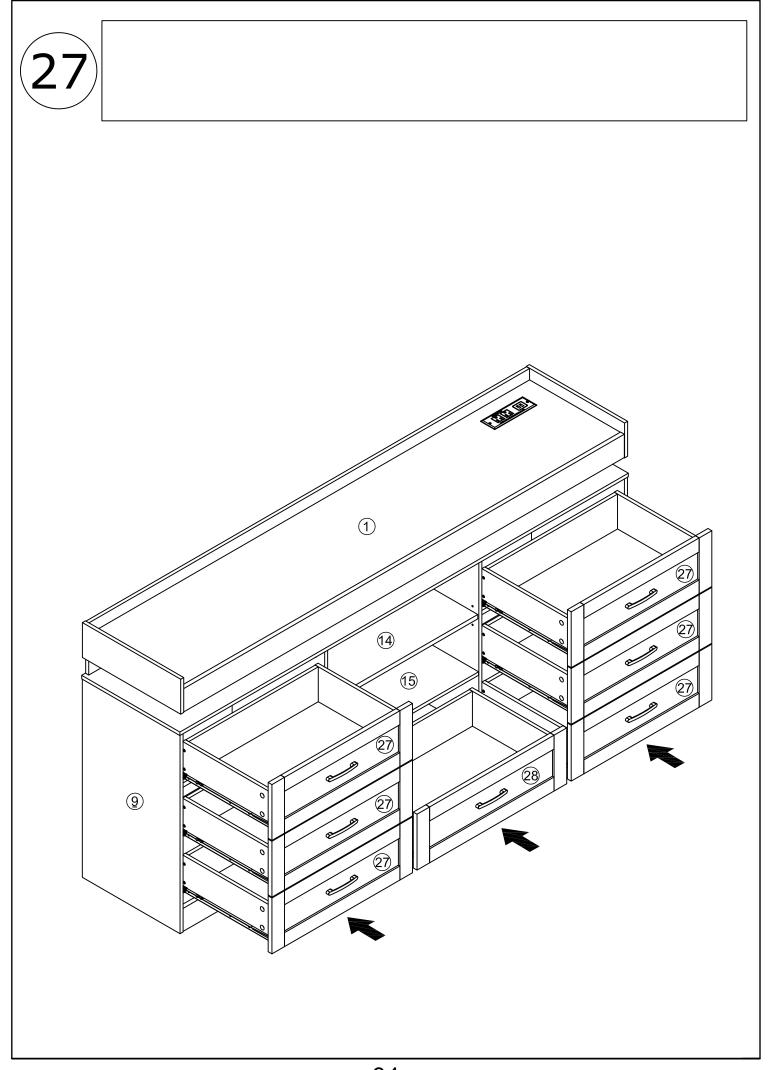

Do not use an electric screwdriver, and do not use too much force when installing, because the board is easy to break.