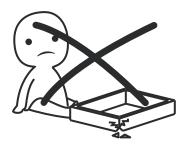

#### **AVOID SCRATCHES!**

In order to avoid scratching this furnuture should be assembled on a soft layer-could be a rug.