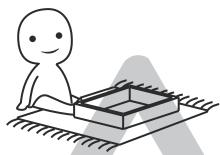

#### **AVOID SCRATCHES!**

In order to avoid scratching this furnuture should be assembled on a soft layer-could be a rug.