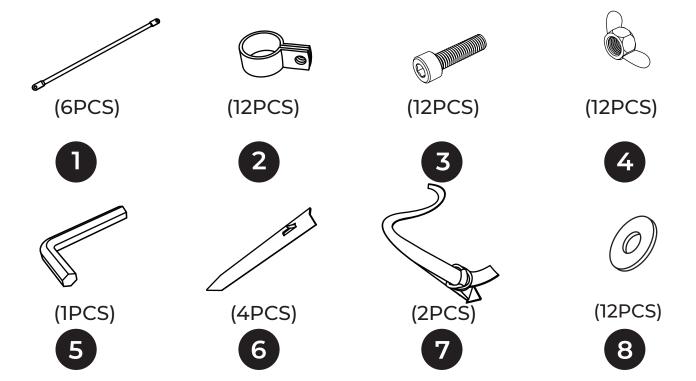

# Hardware included

| Part | Description      | Quantity |
|------|------------------|----------|
| 1    | Reinfocing Bar   | 6        |
| 2    | Metal ring       | 12       |
| 3    | Bolt             | 12       |
| 4    | Butterfly Nut    | 12       |
| 5    | Allen Key        | 1        |
| 6    | Ground Nail      | 4        |
| 7    | Retractable Rope | 2        |
| 8    | Washer           | 12       |