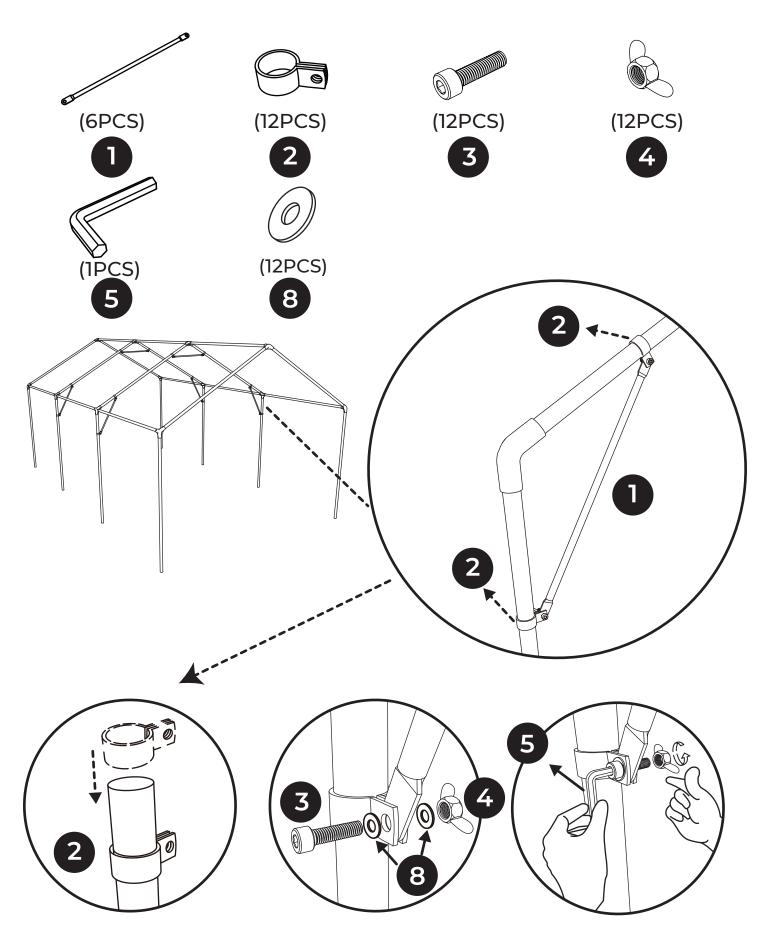

# Hardware included

| Part | Description      | Quantity |
|------|------------------|----------|
| 1    | Reinfocing Bar   | 6        |
| 2    | Metal ring       | 12       |
| 3    | Bolt             | 12       |
| 4    | Butterfly Nut    | 12       |
| 5    | Allen Key        | 1        |
| 6    | Ground Nail      | 4        |
| 7    | Retractable Rope | 2        |
| 8    | Washer           | 12       |

There are 6 sets to assemble