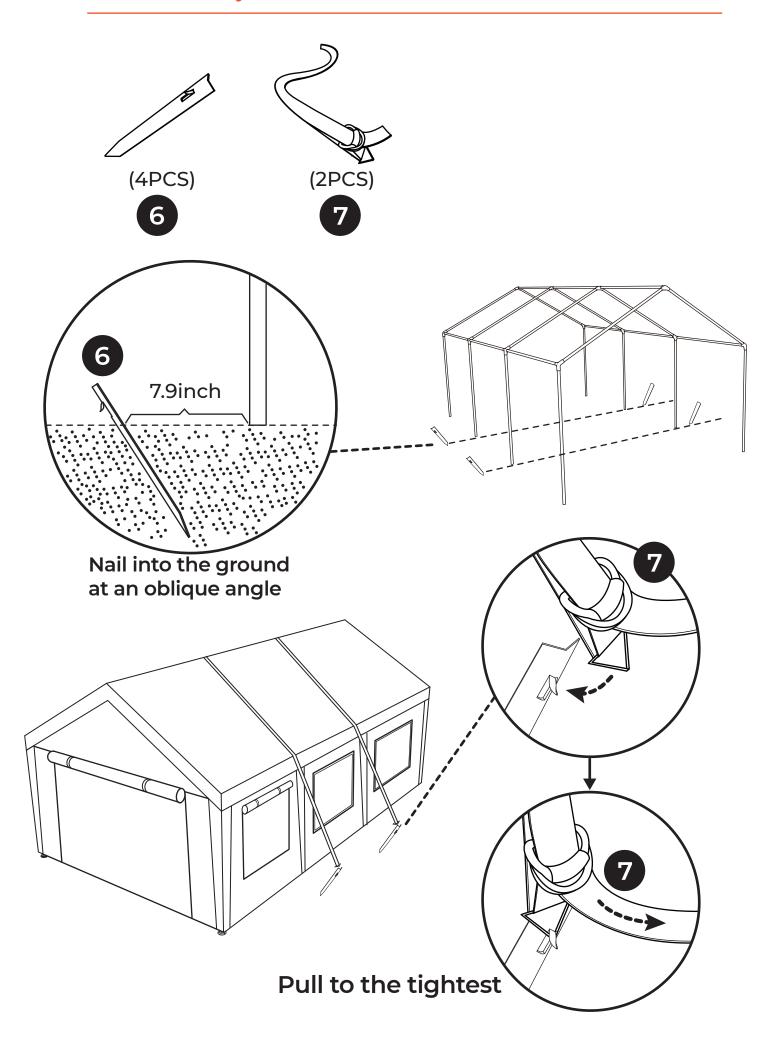

# Hardware included

| Part | Description      | Quantity |
|------|------------------|----------|
| 1    | Reinfocing Bar   | 6        |
| 2    | Metal ring       | 12       |
| 3    | Bolt             | 12       |
| 4    | Butterfly Nut    | 12       |
| 5    | Allen Key        | 1        |
| 6    | Ground Nail      | 4        |
| 7    | Retractable Rope | 2        |
| 8    | Washer           | 12       |