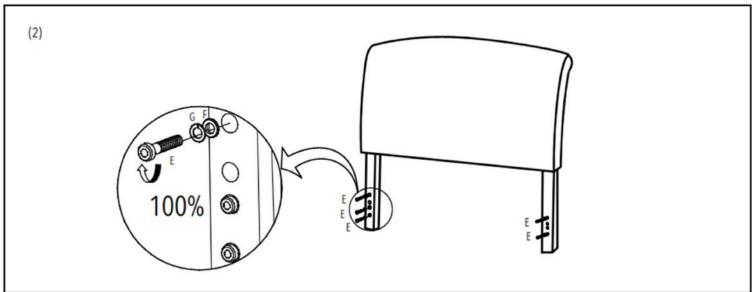

## PARTS (included):

| rakis (iliciadea) . |                               |          |     |
|---------------------|-------------------------------|----------|-----|
| LABEL               | DESCRIPTION                   | PICTURE  | QTY |
| Α                   | 8 X 50MM INNER HEX HEAD SCREW | <u> </u> | 6   |
| В                   | M8 FLAT WASHER                | 0        | 6   |
| С                   | M8 OPEN END WASHER            | 9        | 6   |
| D                   | ALLEN WRENCH                  |          | 1   |
| Е                   | 8 X 60MM INNER HEX HEAD SCREW | <u> </u> | 5   |
| F                   | M8 FLAT WASHER                | 0        | 5   |
| G                   | M8 OPEN END WASHER            | 9        | 5   |
| н                   | HEADBOARD                     |          | 1   |
| I                   | HEADBOARD LEGS                | CHI THE  | 2   |

Ensure that all bolts are tightened before use. Check and tighten all bolts periodically throughout use of the product.