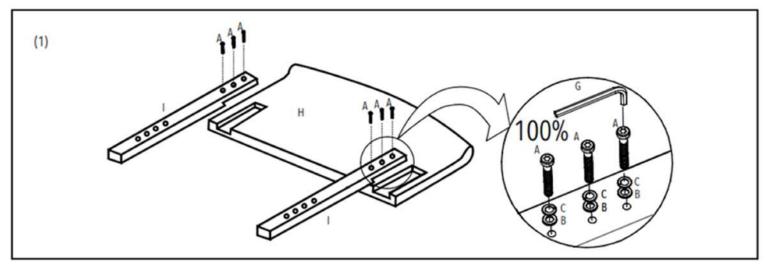

## PARTS (included):

| rakis (iliciadea) . |                               |          |     |
|---------------------|-------------------------------|----------|-----|
| LABEL               | DESCRIPTION                   | PICTURE  | QTY |
| Α                   | 8 X 50MM INNER HEX HEAD SCREW | <u> </u> | 6   |
| В                   | M8 FLAT WASHER                | 0        | 6   |
| С                   | M8 OPEN END WASHER            | 9        | 6   |
| D                   | ALLEN WRENCH                  |          | 1   |
| Е                   | 8 X 60MM INNER HEX HEAD SCREW | <u> </u> | 5   |
| F                   | M8 FLAT WASHER                | 0        | 5   |
| G                   | M8 OPEN END WASHER            | 9        | 5   |
| н                   | HEADBOARD                     |          | 1   |
| I                   | HEADBOARD LEGS                | CHI THE  | 2   |