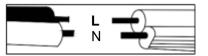

### Step4

Lock the crossbar to the junction box of theceiling by using 2 pcsof 5/32 screws in the accessories bagBConnect the wires. The hot/positive wire (+) hasan "L" label on it The other one is the negativewire (-). And the bare cooper is the ground wire. Attach the canopy to the ceiling with screws

#### WIRE CONNECTION DIAGRAM

Wires meeting safety standards are required to connect the electrical circuit.

CAUTION: Risk of fire

Please read all instructions carefully. Before you proceed to install, make sure that the power supply is turned off and remains off until installation is completed.