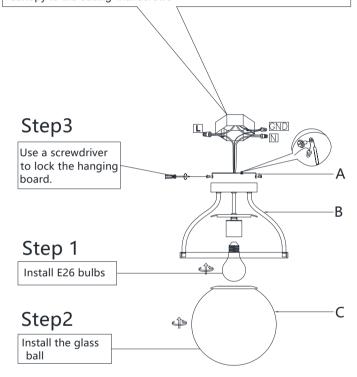

### Step4

Lock the crossbar to the junction box of theceiling by using 2 pcsof 5/32 screws in the accessories bagBConnect the wires. The hot/positive wire (+) hasan "L" label on it The other one is the negativewire (-). And the bare cooper is the ground wire. Attach the canopy to the ceiling with screws

#### PARTS INCLUDED

| Code | Part Description | QTY |
|------|------------------|-----|
| А    | Hanging board    | 1   |
| В    | Lamp stand       | 1   |
| С    | Glass ball       | 1   |
|      |                  |     |
|      |                  |     |
|      |                  |     |
|      |                  |     |
|      |                  |     |
|      |                  |     |
|      |                  |     |
|      |                  |     |
|      |                  |     |
|      |                  |     |