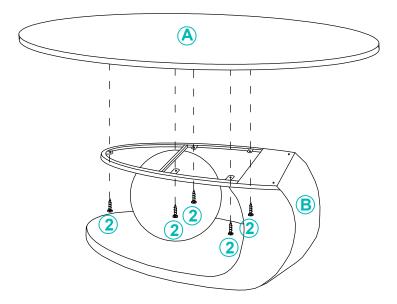

Notice:

Cpatibleosls: Sewdriver or Eeic Drilewdrriver(Not Include)

| 1 | <i>⊲®</i> |  |
|---|-----------|--|
|   | 1 SPCS    |  |

| <b>)</b> |  |
|----------|--|
|          |  |
|          |  |

Installation Completed