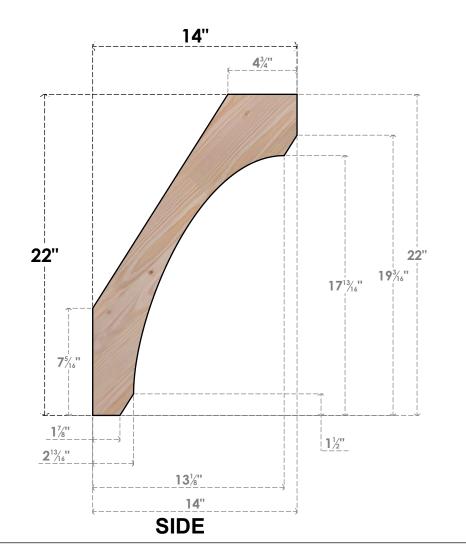

## BRC06X14X22LEC00SDF

5 1/2"W X 14"D X 22"H LEGACY SMOOTH BRACE, DOUGLAS FIR

**FRONT** 

**EKENA MILLWORK** 2300 WEST MAIN ST. CLARKSVILLE, TX 75426 TOLL FREE: 866-607-0453 WWW.EKENAMILLWORK.COM