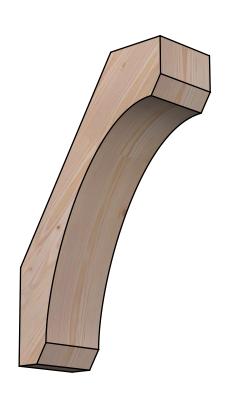

## BRC06X14X22LEC00SDF

5 1/2"W X 14"D X 22"H LEGACY SMOOTH BRACE, DOUGLAS FIR

**FRONT** 

**EKENA MILLWORK** 2300 WEST MAIN ST. CLARKSVILLE, TX 75426 TOLL FREE: 866-607-0453 WWW.EKENAMILLWORK.COM