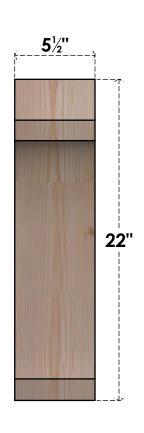

## BRC06X14X22LEC00SDF

5 1/2"W X 14"D X 22"H LEGACY SMOOTH BRACE, DOUGLAS FIR

**FRONT** 

**EKENA MILLWORK** 2300 WEST MAIN ST. CLARKSVILLE, TX 75426 TOLL FREE: 866-607-0453 WWW.EKENAMILLWORK.COM