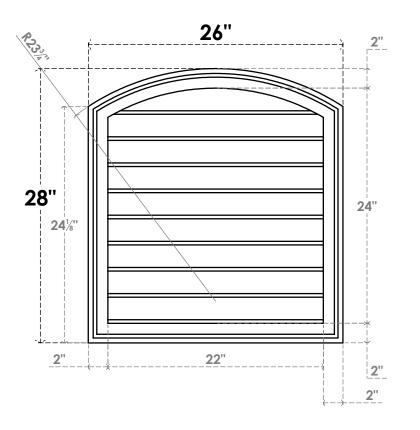

## GVPAR26X2802SN

26"W X 28"H ARCH TOP SURFACE MOUNT PVC GABLE VENT: NON-FUNCTIONAL, W/ 2"W X 1-1/2"P **BRICKMOULD FRAME** 

**FRONT** 

SIDE

LOUVER HEIGHT: 2 5/8"

LOUVER QTY: 9

**EKENA MILLWORK** 2300 WEST MAIN ST. CLARKSVILLE, TX 75426 TOLL FREE: 866-607-0453 WWW.EKENAMILLWORK.COM