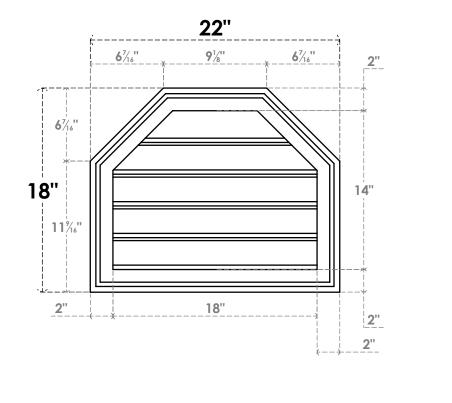

## GVPOT22X1802SF

22"W X 18"H OCTAGONAL TOP SURFACE MOUNT PVC GABLE VENT: FUNCTIONAL, W/ 2"W X 1-1/2"P BRICKMOULD FRAME

FRONT

NOTES

VENTING AREA: 16.76 SQ IN LOUVER HEIGHT: 2 3/4" LOUVER QTY: 5