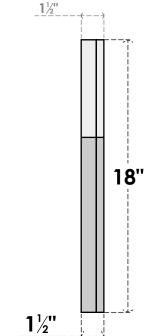

## GVPOT22X1802SF

22"W X 18"H OCTAGONAL TOP SURFACE MOUNT PVC GABLE VENT: FUNCTIONAL, W/ 2"W X 1-1/2"P BRICKMOULD FRAME

FRONT

NOTES

VENTING AREA: 16.76 SQ IN LOUVER HEIGHT: 2 3/4" LOUVER QTY: 5

SIDE

THIS DRAWING IS INTENDED FOR DESIGN AND PLANNING PURPOSES ONLY.
ALL INFORMATION CONTAINED HEREIN WAS CURRENT AT THE TIME OF DEVELOPMENT BUT MUST BE REVIEWED AND APPROVED BY THE PRODUCT MANUFACTURER TO BE CONSIDERED ACCURATE.
ARCHITECTURAL GRADE PVC PRODUCTS ARE MADE FROM EXPANDED CELLULAR PVC AND COME NATURALLY WHITE BUT MAY BE