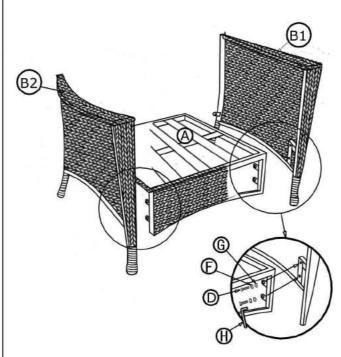

 Position Arms L & R (B1 & B2) to their corresponding holes on the Seat frame (A) and use Plain washer (G) and Lock washer (F) and tighten long Allen Bolt (D) using Allen wrench (H)

2. Position Back rest (C) to their corresponding holes on Arms L & R (B1 & B2) then use Plain washer (G) and I ock w(F) and tighten sho Allen Bolt (E) on bottom rail using Allen wrench provided (H)