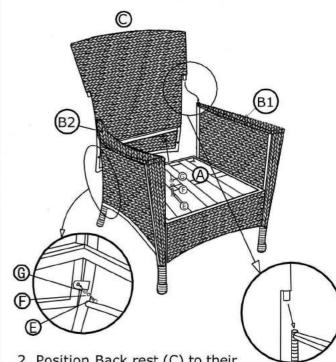

## **ASSEMBLY INSTRUCTIONS**

**Lounge Chair** 



- A Seat frame (1 pc.)
- B1 Arm Left (1 pc.)
- B2 Arm Right (1 pc.)
- C Back Rest (1 pc.)
- D Long Allen Bolt (4 pcs.)
- E Short Allen Bolt (4 pcs.)
- F Lock washer (8 pcs.)
- G Plain Washer (8 pcs.)
- H Allen wrench (1 pc.)



 Position Arms L & R (B1 & B2) to their corresponding holes on the Seat frame (A) and use Plain washer (G) and Lock washer (F) and tighten long Allen Bolt (D) using Allen wrench (H)



2. Position Back rest (C) to their corresponding holes on Arms L & R (B1 & B2) then use Plain washer (G) and I ock w(F) and tighten sho Allen Bolt (E) on bottom rail using Allen wrench provided (H)