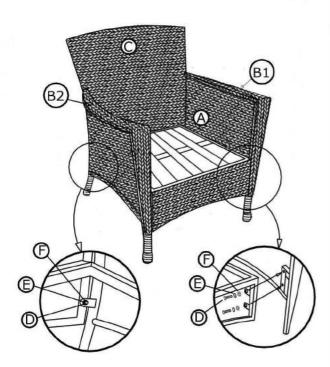

## **ASSEMBLY INSTRUCTIONS**

**Lounge Chair** 

- A Seat frame (1 pc.)
- B1 Arm Left (1 pc.)
- B2 Arm Right (1 pc.)
- C Back Rest (1 pc.)
- D Long Allen Bolt (4 pcs.)
- E Short Allen Bolt (4 pcs.)
- F Lock washer (8 pcs.)
- G Plain Washer (8 pcs.)
- H Allen wrench (1 pc.)

 Position Arms L & R (B1 & B2) to their corresponding holes on the Seat frame (A) and use Plain washer (G) and Lock washer (F) and tighten long Allen Bolt (D) using Allen wrench (H)

2. Position Back rest (C) to their corresponding holes on Arms L & R (B1 & B2) then use Plain washer (G) and I ock w(F) and tighten sho Allen Bolt (E) on bottom rail using Allen wrench provided (H)