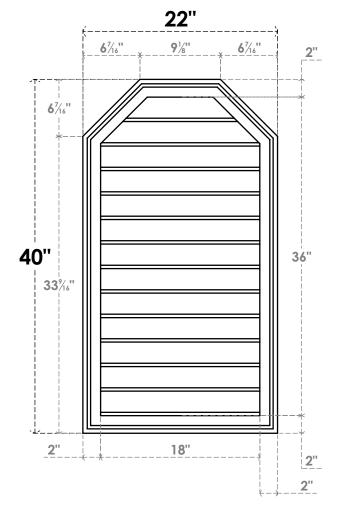

## GVPOT22X4002SN

22"W X 40"H OCTAGONAL TOP SURFACE MOUNT PVC GABLE VENT: NON-FUNCTIONAL, W/ 2"W X 1-1/2"P BRICKMOULD FRAME

LOUVER HEIGHT: 2 3/4"

LOUVER QTY: 13

**FRONT** 

SIDE

EKENA MILLWORK 2300 WEST MAIN ST. CLARKSVILLE, TX 75426 TOLL FREE: 866-607-0453 WWW.EKENAMILLWORK.COM