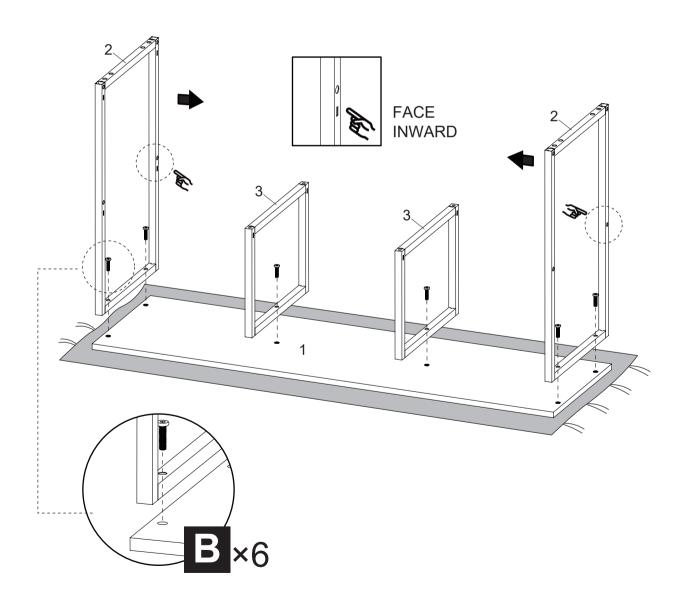

### **REMARK**

- 1. Put a blanket under the board to avoid scratch or damage.
- 2. Please note that the 2 holes indicated by fingers on the steel frame should face inward.
- 3. Please do not fully tighten screws until all screws are in place.