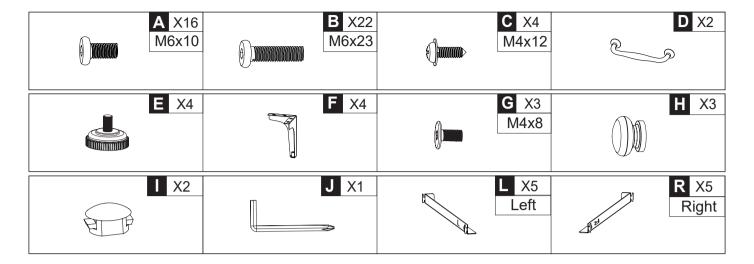

age.
- It is recommended that two people assemble this product.

## **WARNINGS**

- During assembly, keep parts and packaging materials away from children and pets as there could cause injury and are a potential choking hazard.
- Avoid sharp objects or corrosive chemicals to prevent damage to the product.
- Please open the item slowly and cautiously to avoid pinching your hands by metal joints, especially children.







- If you have any further questions, please feel free to contact us by email or official website: wlive-cs@devaise.com
   We will reply ASAP.
- Before installation, please make sure you have all the hardware, the serial numbers are properly labeled corresponding to the list, and the quantity is correct.
- Enjoy your new purchase!

# **EXPLODED DRAWING**





# **PARTS**





### **REMARK**

- 1. Put a blanket under the board to avoid scratch or damage.
- 2. Please note that the 2 holes indicated by fingers on the steel frame should face inward.
- 3. Please do not fully tighten screws until all screws are in place.





### **REMARK**

- 1. Please note the side with smaller hole of Part **4** indicated in the pictureshould be faced up, the other side with larger hole should be faced down.
- 2. Please do not fully tighten screws until all screws are in place.











## **REMARK**

Please do not fully tighten screws until all screws are in place.





## **REMARK**

Please do not fully tighten screws until all screws are in place.











#### **REMARK**

The guide rail is engraved with L(Left) and R(Right). Please install cautiosly according to the in