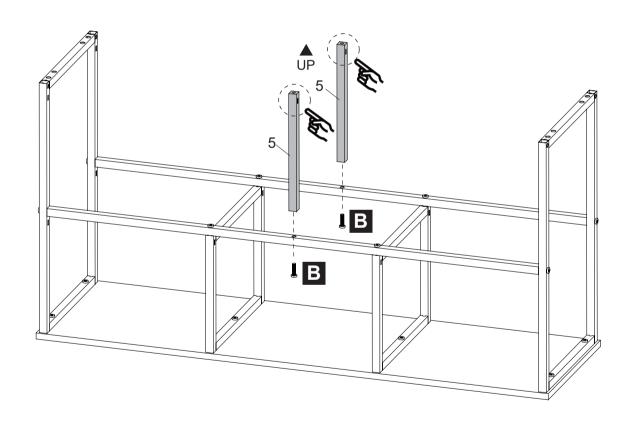

### **REMARK**

- 1. Put a blanket under the board to avoid scratch or damage.
- 2. Please note that the 2 holes indicated by fingers on the steel frame should face inward.
- 3. Please do not fully tighten screws until all screws are in place.

## **REMARK**

Please do not fully tighten screws until all screws are in place.