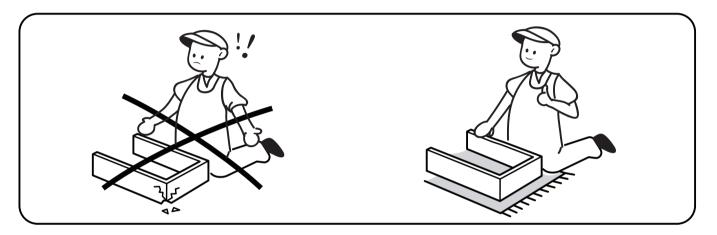

### **REMARK**

- 1. Put a blanket under the board to avoid scratch or damage.
- 2. Please note that the 2 holes indicated by fingers on the steel frame should face inward.
- 3. Please do not fully tighten screws until all screws are in place.