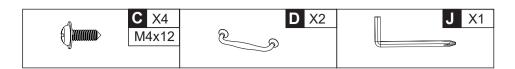

Please do not fully tighten screws until all screws are in place.





### **REMARK**

- 1. Please note the side with smaller hole of Part **4** indicated in the pictureshould be faced up, the other side with larger hole should be faced down.
- 2. Please do not fully tighten screws until all screws are in place.











## **REMARK**

Please do not fully tighten screws until all screws are in place.





## **REMARK**

Please do not fully tighten screws until all screws are in place.











#### **REMARK**

The guide rail is engraved with L(Left) and R(Right). Please install cautiosly according to the instructions.



The front and back buckles should be fastened at the same time. In case the buckles is bent due to faulty installation, we prepare spare guide rails for you.