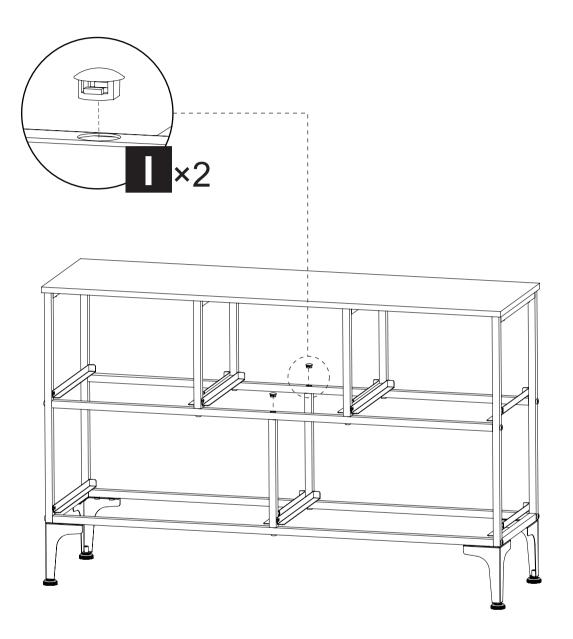

- 3. Please do not fully tighten screws until all screws are in place.





### **REMARK**

- 1. Please note the side with smaller hole of Part **4** indicated in the pictureshould be faced up, the other side with larger hole should be faced down.
- 2. Please do not fully tighten screws until all screws are in place.











## **REMARK**

Please do not fully tighten screws until all screws are in place.





## **REMARK**

Please do not fully tighten screws until all screws are in place.











#### **REMARK**

The guide rail is engraved with L(Left) and R(Right). Please install cautiosly according to the instructions.



The front and back buckles should be fastened at the same time. In case the buckles is bent due to faulty installation, we prepare spare guide rails for you.