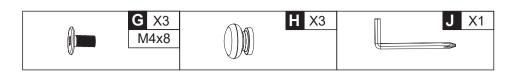

3. Please do not fully tighten screws until all screws are in place.





### **REMARK**

- 1. Please note the side with smaller hole of Part **4** indicated in the pictureshould be faced up, the other side with larger hole should be faced down.
- 2. Please do not fully tighten screws until all screws are in place.











## **REMARK**

Please do not fully tighten screws until all screws are in place.





## **REMARK**

Please do not fully tighten screws until all screws are in place.











#### **REMARK**

The guide rail is engraved with L(Left) and R(Right). Please install cautiosly according to the instructions.



The front and back buckles should be fastened at the same time. In case the buckles is bent due to faulty installation, we prepare spare guide rails for you.