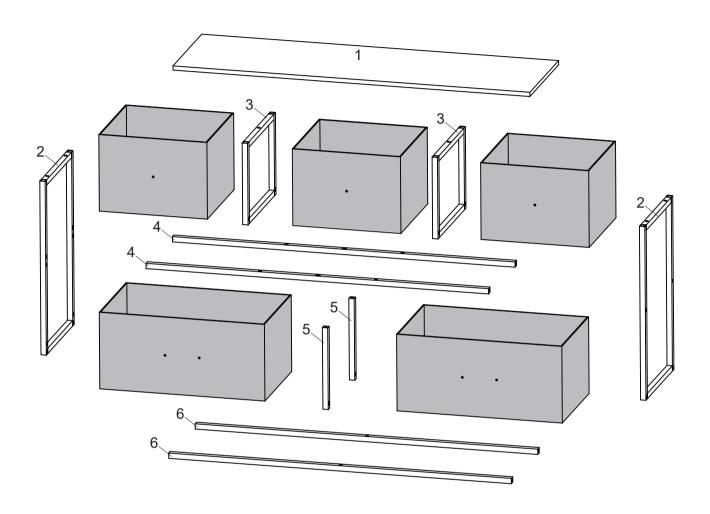

scratches and damage.
- It is recommended that two people assemble this product.

## **WARNINGS**

- During assembly, keep parts and packaging materials away from children and pets as there could cause injury and are a potential choking hazard.
- Avoid sharp objects or corrosive chemicals to prevent damage to the product.
- Please open the item slowly and cautiously to avoid pinching your hands by metal joints, especially children.







- If you have any further questions, please feel free to contact us by email or official website: wlive-cs@devaise.com
   We will reply ASAP.
- Before installation, please make sure you have all the hardware, the serial numbers are properly labeled corresponding to the list, and the quantity is correct.
- Enjoy your new purchase!

# **EXPLODED DRAWING**





# **PARTS**





### **REMARK**

- 1. Put a blanket under the board to avoid scratch or damage.
- 2. Please note that the 2 holes indicated by fingers on the steel frame should face inward.
- 3. Please do not fully tighten screws until all screws are in place.





### **REMARK**

- 1. Please note the side with smaller hole of Part **4** indicated in the pictureshould be faced up, the other side with larger hole should be faced down.
- 2. Please do not fully tighten screws until all screws are in place.











## **REMARK**

Please do not fully tighten screws until all screws are in place.





## **REMARK**

Please do not fully tighten screws until all screws are in place.











#### **REMARK**

The guide rail is engraved with L(Left) and R(Right). Please install cautiosly ac