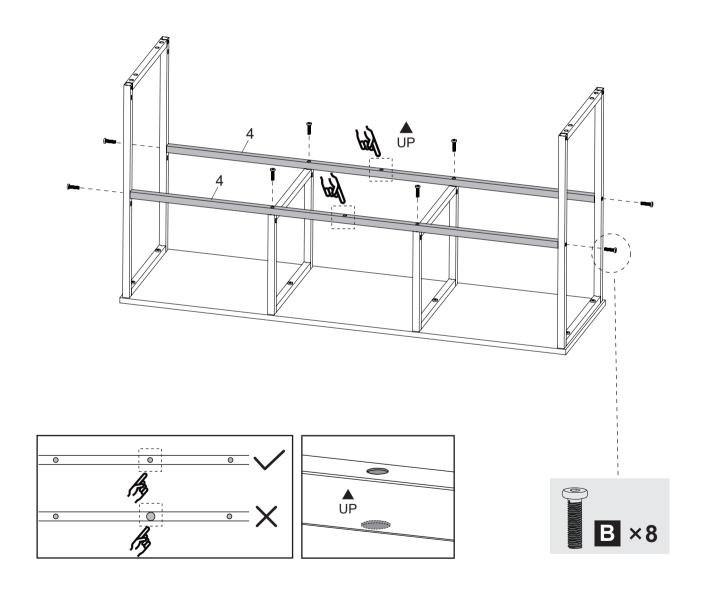

# **EXPLODED DRAWING**

### **REMARK**

- 1. Please note the side with smaller hole of Part **4** indicated in the pictureshould be faced up, the other side with larger hole should be faced down.
- 2. Please do not fully tighten screws until all screws are in place.