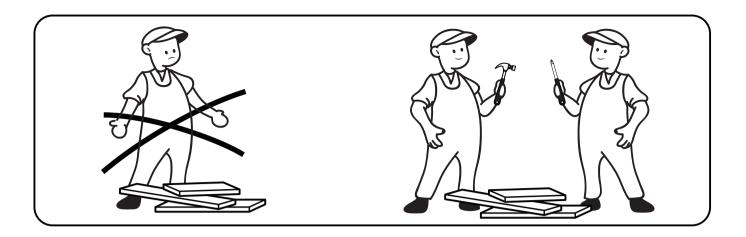

#### **NOTES**

- Please follow the assembly instructions precisely and only use the product as intended.
- If an odor is present when first opening the package, please leave the unwrapped product in a shaded and ventilated area for a few days to air out.
- Prior to assembly, please check the product for defects or missing accessories. If any defects are found or accessories are missing, do not use product as damage or injury may occur;
  - Please **contact us** for assistance and replacement.
- During assembly, please only slightly tighten all screws in their correct position first, then fully tighten them. A Philips screwdriver is recommended but not included.
- It is suggested you regularly check the products bolts and connections to ensure safe use.
- Assemble the item on a soft flat and clean surface to avoid scratches and damage.
- It is recommended that two people assemble this product.