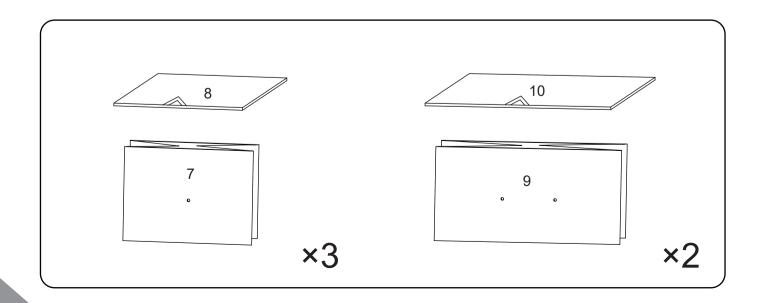

ratches and damage.
- It is recommended that two people assemble this product.

## **WARNINGS**

- During assembly, keep parts and packaging materials away from children and pets as there could cause injury and are a potential choking hazard.
- Avoid sharp objects or corrosive chemicals to prevent damage to the product.
- Please open the item slowly and cautiously to avoid pinching your hands by metal joints, especially children.







- If you have any further questions, please feel free to contact us by email or official website: wlive-cs@devaise.com
   We will reply ASAP.
- Before installation, please make sure you have all the hardware, the serial numbers are properly labeled corresponding to the list, and the quantity is correct.
- Enjoy your new purchase!

# **EXPLODED DRAWING**





# **PARTS**





### **REMARK**

- 1. Put a blanket under the board to avoid scratch or damage.
- 2. Please note that the 2 holes indicated by fingers on the steel frame should face inward.
- 3. Please do not fully tighten screws until all screws are in place.





### **REMARK**

- 1. Please note the side with smaller hole of Part **4** indicated in the pictureshould be faced up, the other side with larger hole should be faced down.
- 2. Please do not fully tighten screws until all screws are in place.











## **REMARK**

Please do not fully tighten screws until all screws are in place.





## **REMARK**

Please do not fully tighten screws until all screws are in place.











#### **REMARK**

The guide rail is engraved with L(Left) and R(Right). Please install cautiosly acco