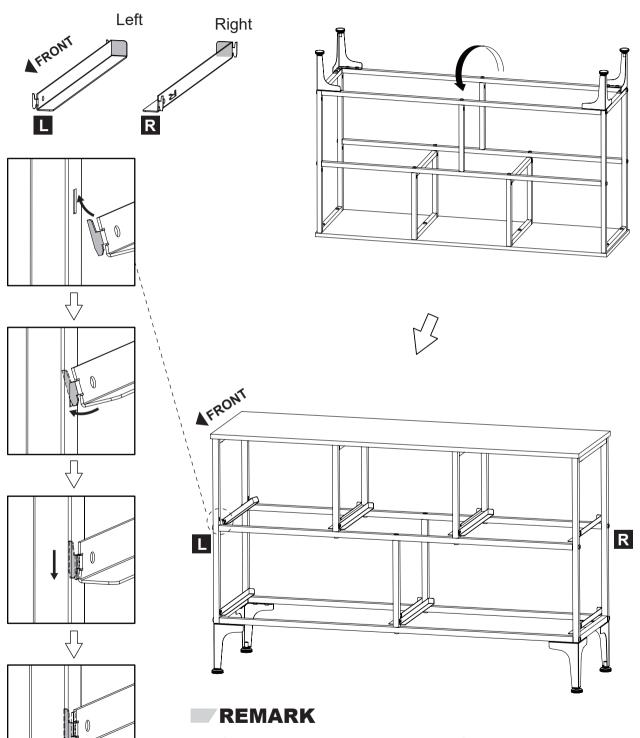

#### **REMARK**

The guide rail is engraved with L(Left) and R(Right). Please install cautiosly according to the instructions.

The front and back buckles should be fastened at the same time. In case the buckles is bent due to faulty installation, we prepare spare guide rails for you.