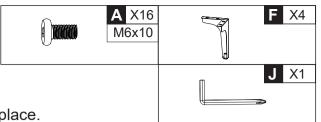

corresponding to the list, and the quantity is correct.
- Enjoy your new purchase!

# **EXPLODED DRAWING**





# **PARTS**





### **REMARK**

- 1. Put a blanket under the board to avoid scratch or damage.
- 2. Please note that the 2 holes indicated by fingers on the steel frame should face inward.
- 3. Please do not fully tighten screws until all screws are in place.





### **REMARK**

- 1. Please note the side with smaller hole of Part **4** indicated in the pictureshould be faced up, the other side with larger hole should be faced down.
- 2. Please do not fully tighten screws until all screws are in place.











## **REMARK**

Please do not fully tighten screws until all screws are in place.





## **REMARK**

Please do not fully tighten screws until all screws are in place.











#### **REMARK**

The guide rail is engraved with L(Left) and R(Right). Please install cautiosly according to the instructions.



The front and back buckles should be fastened at the same time. In case the buckles is bent due to faulty installation, we prepare spare guide rails for you.