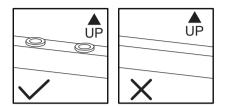

### **REMARK**

- 1. Put a blanket under the board to avoid scratch or damage.
- 2. Please note that the 2 holes indicated by fingers on the steel frame should face inward.
- 3. Please do not fully tighten screws until all screws are in place.