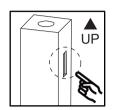

### **REMARK**

- 1. Put a blanket under the board to avoid scratch or damage.
- 2. Please note that the 2 holes indicated by fingers on the steel frame should face inward.
- 3. Please do not fully tighten screws until all screws are in place.