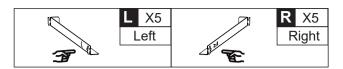

#### **REMARK**

The guide rail is engraved with L(Left) and R(Right). Please install cautiosly according to the instructions.

The front and back buckles should be fastened at the same time. In case the buckles is bent due to faulty installation, we prepare spare guide rails for you.