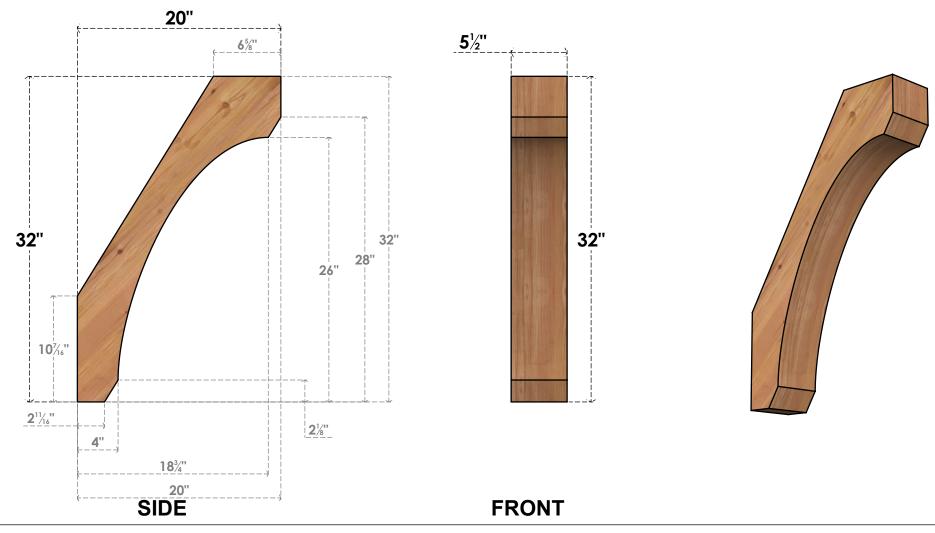

## BRC06X20X32LEC00SWR

5 1/2"W X 20"D X 32"H LEGACY SMOOTH BRACE, WESTERN RED CEDAR

**EKENA MILLWORK** 2300 WEST MAIN ST. CLARKSVILLE, TX 75426 TOLL FREE: 866-607-0453 WWW.EKENAMILLWORK.COM