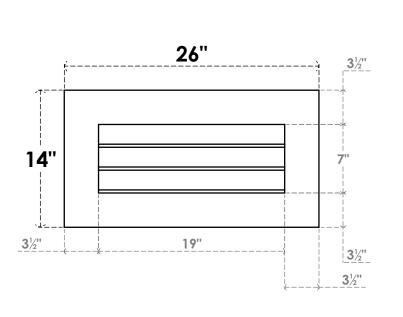

## GVPVE26X1401SN

26"W X 14"H RECTANGLE SURFACE MOUNT PVC GABLE VENT: NON-FUNCTIONAL, W/ 3-1/2"W X 1"P STANDARD FRAME

**FRONT** 

SIDE

LOUVER HEIGHT: 2 3/8"

LOUVER QTY: 3

EKENA MILLWORK 2300 WEST MAIN ST. CLARKSVILLE, TX 75426 TOLL FREE: 866-607-0453 WWW.EKENAMILLWORK.COM