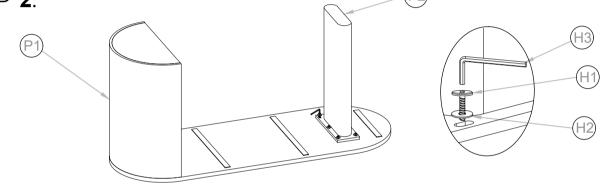

### **HARDWARE LIST**

| NO. | DESCRIPTION         | IMAGE | QTY |
|-----|---------------------|-------|-----|
| H1. | Allen bolt -M8-30MM |       | 6   |
| H2. | Washer              | 0     | 6   |
| Н3. | Allen key-5MM       |       | 1   |

STEP 2.

STEP 3.