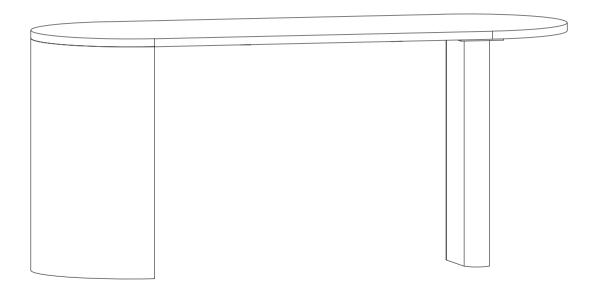

# **ASSEMBLY INSTRUCTIONS.**

THEO DESK



THANK YOU FOR YOUR PURCHASE!

# PARTS AND HARDWARE.

## **PART LIST**

| NO. | DESCRIPTION | IMAGE | QTY |
|-----|-------------|-------|-----|
| P1. | Structure   |       | 1   |
| P2. | Leg         |       | 1   |

### **HARDWARE LIST**

| NO. | DESCRIPTION         | IMAGE | QTY |
|-----|---------------------|-------|-----|
| H1. | Allen bolt -M8-30MM |       | 6   |
| H2. | Washer              | 0     | 6   |
| Н3. | Allen key-5MM       |       | 1   |

#### NOTES.

Thank you for purchasing this quality Product! Be sure to check all packing material carefully for small part that may have come loose inside the carton during shipping.

**CAUTION:** The item is heavy, assembly should be performed by two people.





STEP 2.



STEP 3.