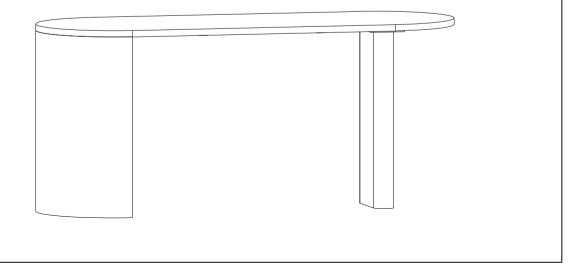

# **ASSEMBLY INSTRUCTIONS.**

THEO DESK



THANK YOU FOR YOUR PURCHASE!

# PARTS AND HARDWARE.

## **PART LIST**

| NO. | DESCRIPTION | IMAGE | QTY |
|-----|-------------|-------|-----|
| P1. | Structure   |       | 1   |
| P2. | Leg         |       | 1   |

### **HARDWARE LIST**

| NO. | DESCRIPTION         | IMAGE | QTY |
|-----|---------------------|-------|-----|
| H1. | Allen bolt -M8-30MM |       | 6   |
| H2. | Washer              | 0     | 6   |
| Н3. | Allen key-5MM       |       | 1   |

#### NOTES.

Thank you for purchasing this quality Product! Be sure to check all packing material carefully for small part that may have come loose inside the carton during shipping.

**CAUTION:** The item is heavy, assembly should be performed by two people.





STEP 2.



STEP 3.