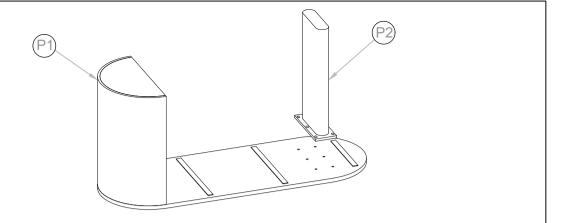

## **PART LIST**

| NO. | DESCRIPTION | IMAGE | QTY |
|-----|-------------|-------|-----|
| P1. | Structure   |       | 1   |
| P2. | Leg         |       | 1   |