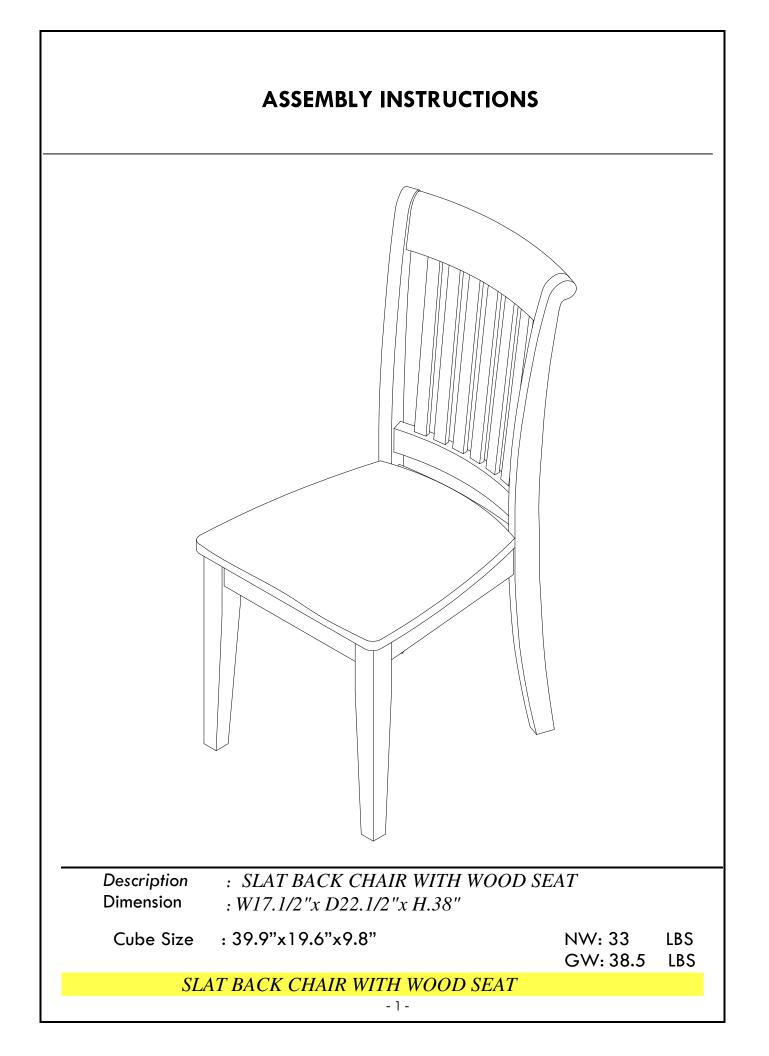

# **PART LIST**

When unpacking, please be careful not to discard any parts with the packaging. Before continuing, please make sure you have the following parts:

| NO | Description | Qty | Sketch | NO | Description | Qty | Sketch |
|----|-------------|-----|--------|----|-------------|-----|--------|
| A  | Chair back  | 1   |        | В  | Seat Frame  | 1   |        |
| с  | Front Leg   | 2   | 00     |    |             |     |        |

### SLAT BACK CHAIR WITH WOOD SEAT

- 2 -