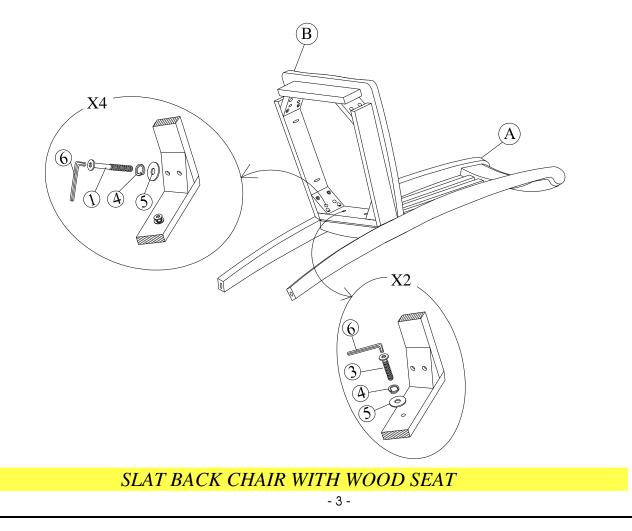

# **STEP 1**

Attach frame (B) to the back (A) by using bolts (3) and (1) and washers (4) and (5). Tighten with Allen Key (6).

Note: DO NOT tighten any of the bolts, until the chair is assembled, then put on a flat level surface to make sure the chair is level and then tighten the bolts.