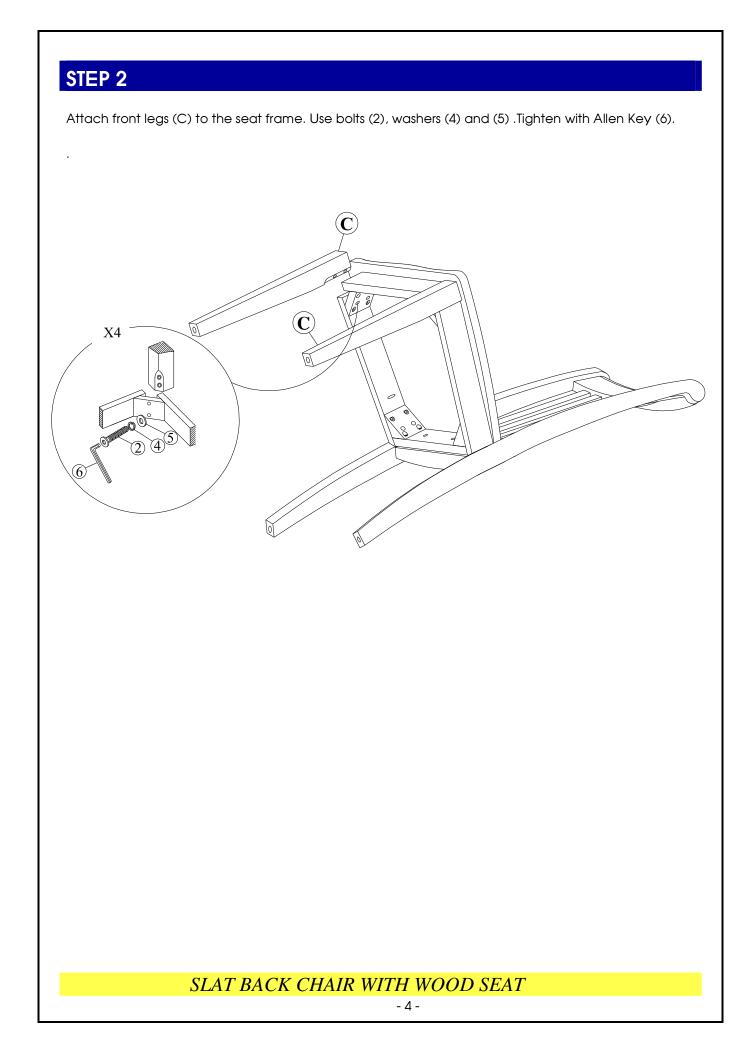

# **STEP 1**

Attach frame (B) to the back (A) by using bolts (3) and (1) and washers (4) and (5). Tighten with Allen Key (6).

Note: DO NOT tighten any of the bolts, until the chair is assembled, then put on a flat level surface to make sure the chair is level and then tighten the bolts.