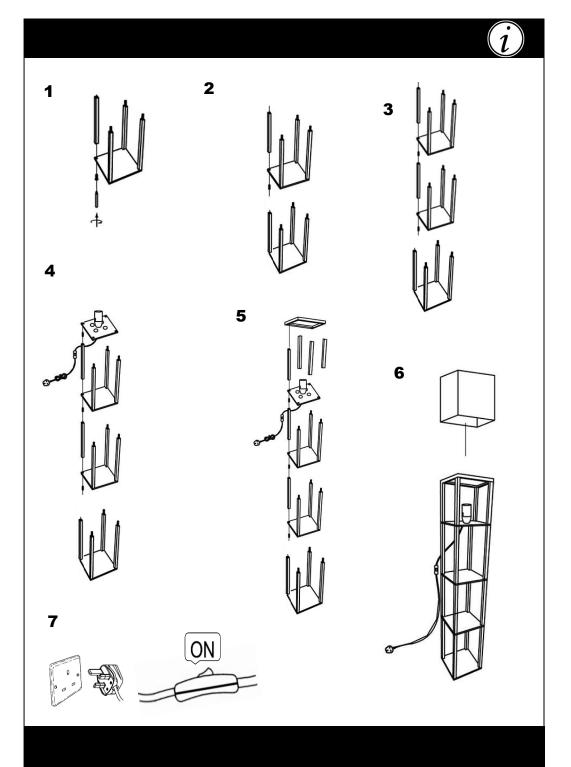

# **Assembly Instructions:**

#### Step1:

• Working from the bottom upwards, screw 4 wooden stems to the bottom section using 4 of the screws provided.

# Step 2, 3 & 4:

• Repeat the steps to build the shelving unit.

# Step 5:

Please the section with the lampholder on top and screw the 4 short wooden stems in place, finally adding the top (open section)

## Step 6

Carefully fit the decorative shade. Insert the bulb not supplied), do not exceed the wattage stated on the lampholder, also suitable for use with energy saving bulbs and LED bulbs.

## Step 7:

Insert the plug into the wall outlet and switch on at the wall socket.