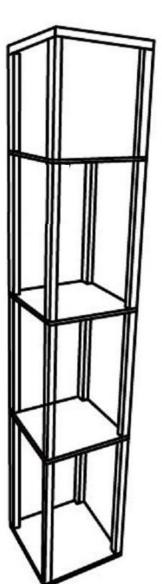

#### **Contents:**

1x Floor Lamp comprising of:

1x Base Section (16mm Thick)

2x Shelf Sections (8mm Thick)

1x Lampholder Section

1x Top (Open) Section

12x Long Wooden Stems

4x Short Wooden Stems

# **Assembly Instructions:**