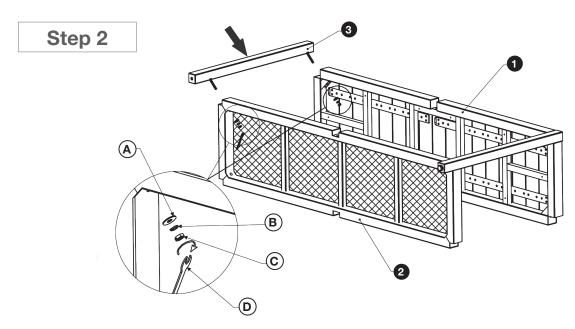

## ASSEMBLY INSTRUCTIONS | WRAP OUTDOOR CONSOLE TABLE

| PARTS CHECKLIST |  |                 |   |  |                   |  |
|-----------------|--|-----------------|---|--|-------------------|--|
| 1               |  | Table Top (1pc) | 3 |  | Leg (4pcs)        |  |
| 2               |  | Shelf (1pc)     | 4 |  | Middle Leg (2pcs) |  |

|   | HARDWARE CHECKLIST |                                |  |  |  |
|---|--------------------|--------------------------------|--|--|--|
| Α | 0                  | Flat Washer M8x16mm (12pcs)    |  |  |  |
| В | 0                  | Spring Washer M8xø14mm (12pcs) |  |  |  |
| С | <b>(a)</b>         | Nut M8 SS (12pcs)              |  |  |  |
| D |                    | Wrench 13 (1pc)                |  |  |  |

## ASSEMBLY INSTRUCTIONS | WRAP OUTDOOR CONSOLE TABLE