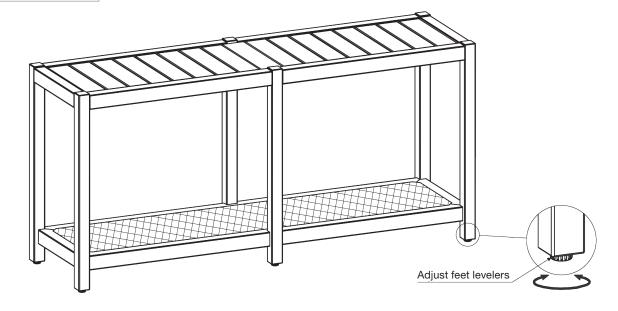

| Flat Washer M8x16mm (12pcs)    |  |  |  |
| В | 0                  | Spring Washer M8xø14mm (12pcs) |  |  |  |
| С | <b>(a)</b>         | Nut M8 SS (12pcs)              |  |  |  |
| D |                    | Wrench 13 (1pc)                |  |  |  |

Please do not discard any of the packaging until you have checked all the parts and hardware have been supplied. Follow instructions closely as deviation from them may void your warranty and present a possible safety risk. It is recommended that assembly is done on a soft surface like carpet to avoid any damage. Though not necessary, it is advised that assembly be completed by a team of at least two people.





## ASSEMBLY INSTRUCTIONS | WRAP OUTDOOR CONSOLE TABLE



## ASSEMBLY INSTRUCTIONS | WRAP OUTDOOR CONSOLE TABLE



## **Finish**