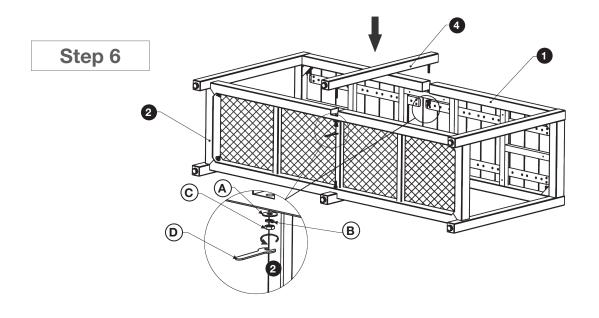

## ASSEMBLY INSTRUCTIONS | WRAP OUTDOOR CONSOLE TABLE

| PARTS CHECKLIST |  |                 |   |  |                   |  |
|-----------------|--|-----------------|---|--|-------------------|--|
| 1               |  | Table Top (1pc) | 3 |  | Leg (4pcs)        |  |
| 2               |  | Shelf (1pc)     | 4 |  | Middle Leg (2pcs) |  |

|   | HARDWARE CHECKLIST |                                |  |  |  |
|---|--------------------|--------------------------------|--|--|--|
| Α | 0                  | Flat Washer M8x16mm (12pcs)    |  |  |  |
| В | 0                  | Spring Washer M8xø14mm (12pcs) |  |  |  |
| С | <b>(a)</b>         | Nut M8 SS (12pcs)              |  |  |  |
| D |                    | Wrench 13 (1pc)                |  |  |  |

## **Finish**