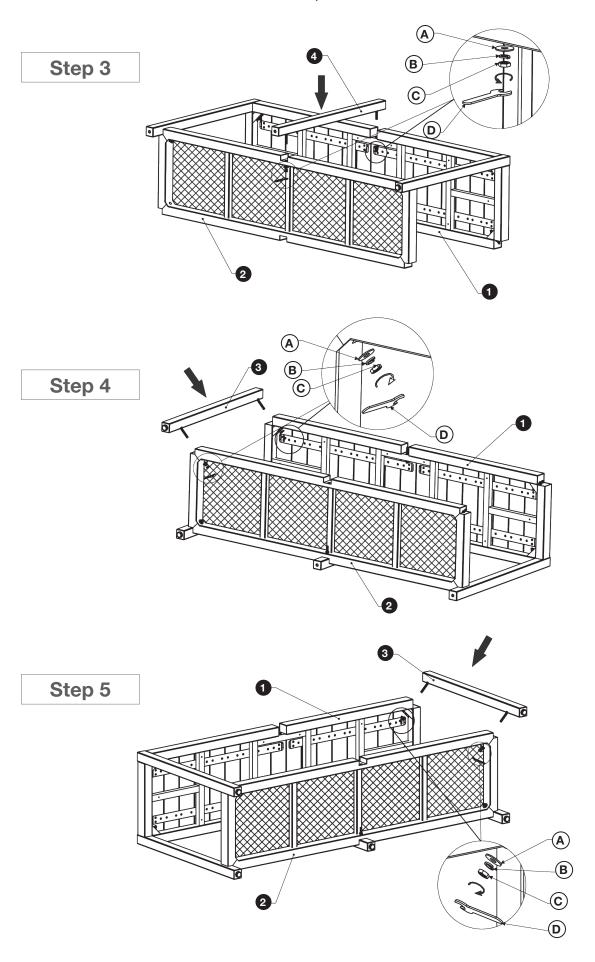

## ASSEMBLY INSTRUCTIONS | WRAP OUTDOOR CONSOLE TABLE

| PARTS CHECKLIST |  |                 |   |  |                   |  |
|-----------------|--|-----------------|---|--|-------------------|--|
| 1               |  | Table Top (1pc) | 3 |  | Leg (4pcs)        |  |
| 2               |  | Shelf (1pc)     | 4 |  | Middle Leg (2pcs) |  |

|   | HARDWARE CHECKLIST |                                |  |  |  |
|---|--------------------|--------------------------------|--|--|--|
| Α | 0                  | Flat Washer M8x16mm (12pcs)    |  |  |  |
| В | 0                  | Spring Washer M8xø14mm (12pcs) |  |  |  |
| С | <b>(a)</b>         | Nut M8 SS (12pcs)              |  |  |  |
| D |                    | Wrench 13 (1pc)                |  |  |  |

## ASSEMBLY INSTRUCTIONS | WRAP OUTDOOR CONSOLE TABLE