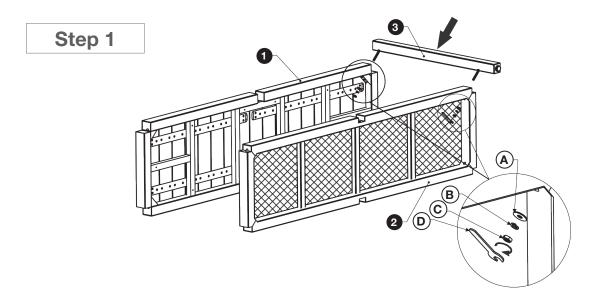

## ASSEMBLY INSTRUCTIONS | WRAP OUTDOOR CONSOLE TABLE

| PARTS CHECKLIST |  |                 |   |  |                   |  |
|-----------------|--|-----------------|---|--|-------------------|--|
| 1               |  | Table Top (1pc) | 3 |  | Leg (4pcs)        |  |
| 2               |  | Shelf (1pc)     | 4 |  | Middle Leg (2pcs) |  |

|   | HARDWARE CHECKLIST |                                |  |  |  |
|---|--------------------|--------------------------------|--|--|--|
| Α | 0                  | Flat Washer M8x16mm (12pcs)    |  |  |  |
| В | 0                  | Spring Washer M8xø14mm (12pcs) |  |  |  |
| С | <b>(a)</b>         | Nut M8 SS (12pcs)              |  |  |  |
| D |                    | Wrench 13 (1pc)                |  |  |  |

Please do not discard any of the packaging until you have checked all the parts and hardware have been supplied. Follow instructions closely as deviation from them may void your warranty and present a possible safety risk. It is recommended that assembly is done on a soft surface like carpet to avoid any damage. Though not necessary, it is advised that assembly be completed by a team of at least two people.