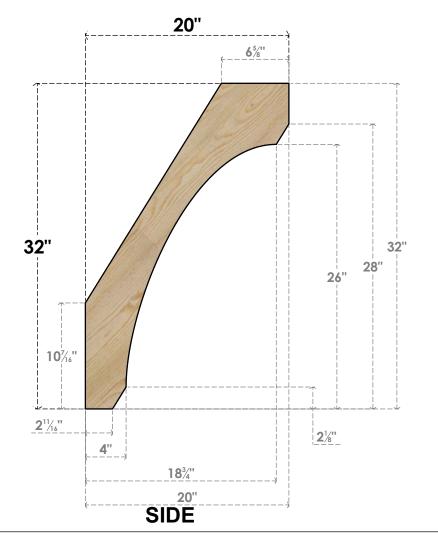

## BRC06X20X32LEC00RDF

6"W X 20"D X 32"H LEGACY ROUGH SAWN BRACE, DOUGLAS FIR

**FRONT** 

**EKENA MILLWORK** 2300 WEST MAIN ST. CLARKSVILLE, TX 75426 TOLL FREE: 866-607-0453 WWW.EKENAMILLWORK.COM