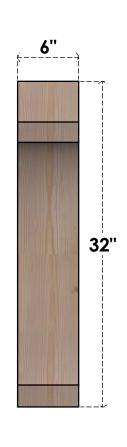

## BRC06X20X32LEC00RDF

6"W X 20"D X 32"H LEGACY ROUGH SAWN BRACE, DOUGLAS FIR

**FRONT** 

**EKENA MILLWORK** 2300 WEST MAIN ST. CLARKSVILLE, TX 75426 TOLL FREE: 866-607-0453 WWW.EKENAMILLWORK.COM