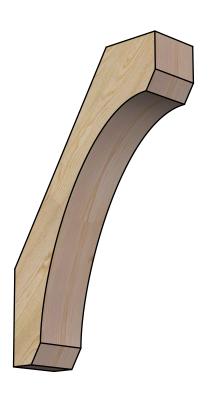

## BRC06X20X32LEC00RDF

6"W X 20"D X 32"H LEGACY ROUGH SAWN BRACE, DOUGLAS FIR

**FRONT** 

**EKENA MILLWORK** 2300 WEST MAIN ST. CLARKSVILLE, TX 75426 TOLL FREE: 866-607-0453 WWW.EKENAMILLWORK.COM