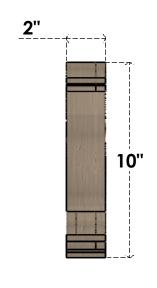

## ITEM NUMBER: CORU02X10X10SCRRCPR

2"W X 10"D X 10"H SERIES 1 THIN SCROLL ROUGH CEDAR TIMBERTHANE FAUX WOOD CORBEL, PRIMED

## SIDE PROFILE

FRONT PROFILE

**ISOMETRIC** 

GENERATED DATE: 01/28/2023

**EKENA MILLWORK** 2300 WEST MAIN ST. CLARKSVILLE, TX 75426 TOLL FREE: 866-607-0453 WWW.EKENAMILLWORK.COM

1. INSTALLATION TO BE COMPLETED IN ACCORDANCE WITH MANUFACTURER'S SPECIFICATIONS.
2. DRAWING MAY NOT BE TO SCALE
3. THIS DRAWING IS INTENDED FOR DESIGN AND PLANNING PURPOSES ONLY.
4. ALL INFORMATION CONTAINED HEREIN WAS CURRENT AT THE TIME OF DEVELOPMENT BUT MUST BE REVIEWED AND APPROVED BY THE PRODUCT MANUFACTURER TO BE CONSIDERED ACCURATE.