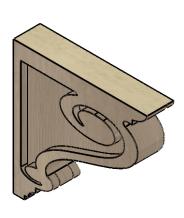

## ITEM NUMBER: CORU02X10X10SCRRCPR

2"W X 10"D X 10"H SERIES 1 THIN SCROLL ROUGH CEDAR TIMBERTHANE FAUX WOOD CORBEL, PRIMED

## SIDE PROFILE

FRONT PROFILE

**ISOMETRIC** 

GENERATED DATE: 01/28/2023

**EKENA MILLWORK** 2300 WEST MAIN ST. CLARKSVILLE, TX 75426 TOLL FREE: 866-607-0453 WWW.EKENAMILLWORK.COM

1. INSTALLATION TO BE COMPLETED IN ACCORDANCE WITH MANUFACTURER'S SPECIFICATIONS.
2. DRAWING MAY NOT BE TO SCALE
3. THIS DRAWING IS INTENDED FOR DESIGN AND PLANNING PURPOSES ONLY.
4. ALL INFORMATION CONTAINED HEREIN WAS CURRENT AT THE TIME OF DEVELOPMENT BUT MUST BE REVIEWED AND APPROVED BY THE PRODUCT MANUFACTURER TO BE CONSIDERED ACCURATE.