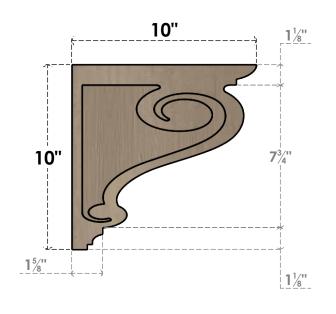

## ITEM NUMBER: CORU02X10X10SCRRCPR

2"W X 10"D X 10"H SERIES 1 THIN SCROLL ROUGH CEDAR TIMBERTHANE FAUX WOOD CORBEL, PRIMED

## SIDE PROFILE

FRONT PROFILE

**ISOMETRIC** 

GENERATED DATE: 01/28/2023

**EKENA MILLWORK** 2300 WEST MAIN ST. CLARKSVILLE, TX 75426 TOLL FREE: 866-607-0453 WWW.EKENAMILLWORK.COM

1. INSTALLATION TO BE COMPLETED IN ACCORDANCE WITH MANUFACTURER'S SPECIFICATIONS.
2. DRAWING MAY NOT BE TO SCALE
3. THIS DRAWING IS INTENDED FOR DESIGN AND PLANNING PURPOSES ONLY.
4. ALL INFORMATION CONTAINED HEREIN WAS CURRENT AT THE TIME OF DEVELOPMENT BUT MUST BE REVIEWED AND APPROVED BY THE PRODUCT MANUFACTURER TO BE CONSIDERED ACCURATE.