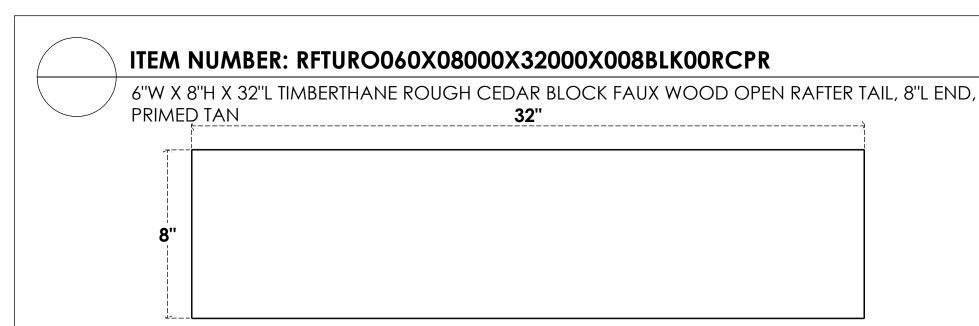

## SIDE PROFILE



## **FRONT PROFILE**

**ISOMETRIC** 

GENERATED DATE: 03/02/2023



**EKENA MILLWORK** 2300 WEST MAIN ST. CLARKSVILLE, TX 75426 TOLL FREE: 866-607-0453 WWW.EKENAMILLWORK.COM

1. INSTALLATION TO BE COMPLETED IN ACCORDANCE WITH MANUFACTURER'S SPECIFICATIONS.
2. DRAWING MAY NOT BE TO SCALE
3. THIS DRAWING IS INTENDED FOR DESIGN AND PLANNING PURPOSES ONLY.
4. ALL INFORMATION CONTAINED HEREIN WAS CURRENT AT THE TIME OF DEVELOPMENT BUT MUST BE REVIEWED AND APPROVED BY THE PRODUCT MANUFACTURER TO BE CONSIDERED ACCURATE.

5. TIMBERTHANE ARCHITECTURAL PRODUCTS ARE MADE FROM HIGH DENSITY URETHANE AND COME FACTORY PRIMED