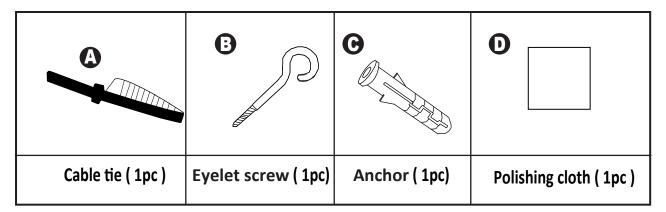

## Step 1

- 1. Drill hole slightly smaller than anchor (C) into drywall and gently tap anchor into hole.
- 2.Insert eyelet screw (B) into anchor and fasten unit to wall using cable tie (A) .