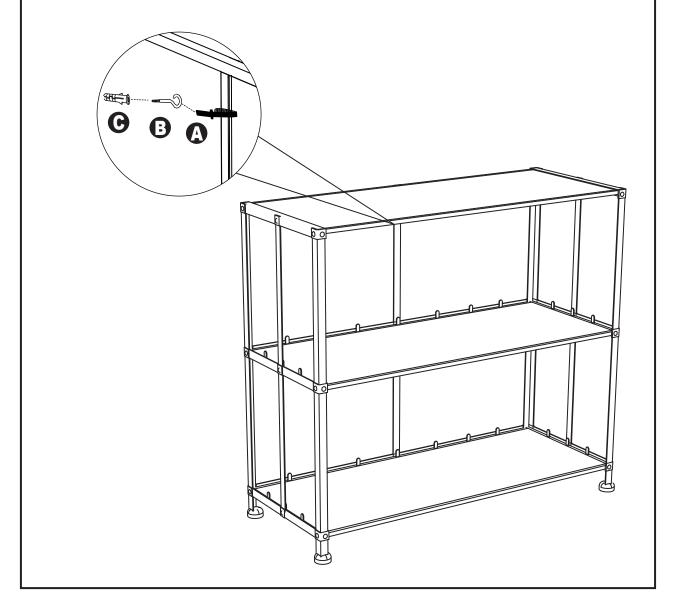

## Step 1

- 1. Drill hole slightly smaller than anchor (C) into drywall and gently tap anchor into hole.
- 2.Insert eyelet screw (B) into anchor and fasten unit to wall using cable tie (A) .