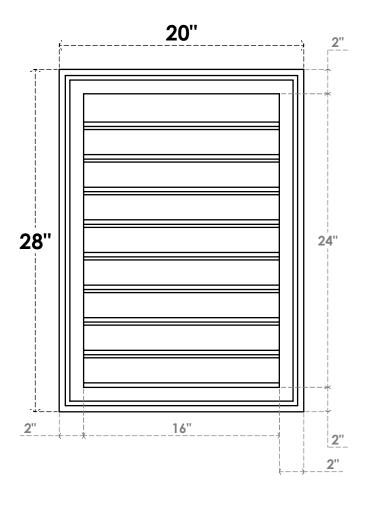

## GVPVE20X2802SF

20"W X 28"H RECTANGLE SURFACE MOUNT PVC GABLE VENT: FUNCTIONAL, W/ 2"W X 1-1/2"P **BRICKMOULD FRAME** 

**VENTING AREA: 32 SQ IN** LOUVER HEIGHT: 2 5/8"

LOUVER QTY: 9

**FRONT** 

SIDE

EKENA MILLWORK 2300 WEST MAIN ST. CLARKSVILLE, TX 75426 TOLL FREE: 866-607-0453 WWW.EKENAMILLWORK.COM