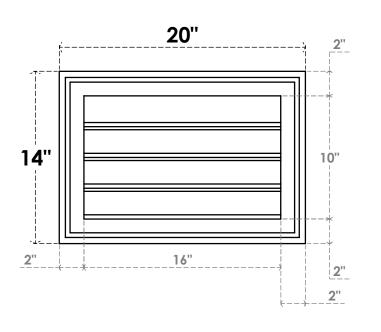

## GVPVE20X1402SF

20"W X 14"H RECTANGLE SURFACE MOUNT PVC GABLE VENT: FUNCTIONAL, W/ 2"W X 1-1/2"P **BRICKMOULD FRAME** 

**VENTING AREA: 12 SQ IN** LOUVER HEIGHT: 2 1/2"

LOUVER QTY: 4

**FRONT** 

SIDE

EKENA MILLWORK 2300 WEST MAIN ST. CLARKSVILLE, TX 75426 TOLL FREE: 866-607-0453 WWW.EKENAMILLWORK.COM