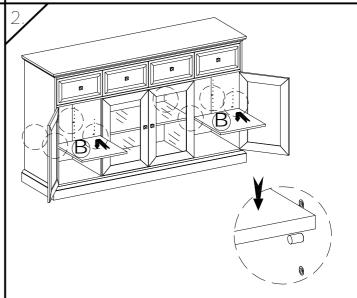

## ASSEMBLY INSTRUCTIONS SIDEBOARD



## Parts Check List

Components Code Qty

- **BODY** 
  - SIDE SHELF x02
- **CENTER SHELF**

· PLEASE DO NOT DISCARD ANY OF THE PACKAGING UNTIL YOU HAVE CHECKED ALL THE PARTS AND THE PACKS OF HARDWARE.

BEFORE YOU BEGIN TO ASSEMBLE YOUR NEW PIECE OF
FURNITURE, PLEASE CHECK TO ENSURE THAT ALL PARTS HAVE
BEEN SUPPLIED.

FOLLOW INSTRUCTIONS CLOSELY AS DEVIATION FROM THEM

MAY VOID YOUR WARRANTY AND PRESENT A POSSIBLE SAFETY RISK

· IT IS RECOMMENDED THAT ASSEMBLY IS DONE ON A SOFT SURFACE LIKE CARPET TO AVOID ANY DAMAGE.

PERIODICALLY CHECK AND RE-TIGHTEN ANY FASTENERS. WIPE DOWN ALL SURFACES WEEKLY WITH A CLEAN CLOTH. DO NOT CLEAN ANY SURFACES WITH HARSH ABRASIVES OR CHEMICALS.

## Hardware Check

code description qty

01 Shelf Pin



x12

xO1

xO1