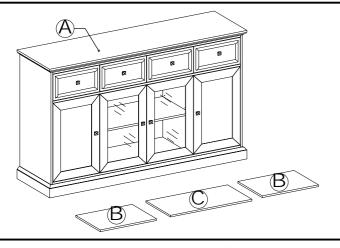

## Parts Check List

Components Code Qty

- **BODY** 
  - SIDE SHELF x02
- **CENTER SHELF**

· PLEASE DO NOT DISCARD ANY OF THE PACKAGING UNTIL YOU HAVE CHECKED ALL THE PARTS AND THE PACKS OF HARDWARE.

BEFORE YOU BEGIN TO ASSEMBLE YOUR NEW PIECE OF
FURNITURE, PLEASE CHECK TO ENSURE THAT ALL PARTS HAVE
BEEN SUPPLIED.