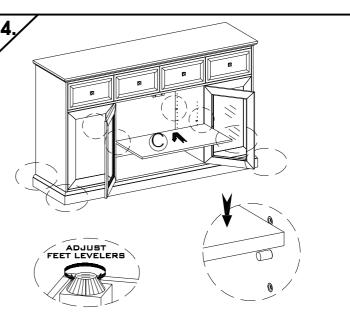

FOLLOW INSTRUCTIONS CLOSELY AS DEVIATION FROM THEM

MAY VOID YOUR WARRANTY AND PRESENT A POSSIBLE SAFETY RISK

· IT IS RECOMMENDED THAT ASSEMBLY IS DONE ON A SOFT SURFACE LIKE CARPET TO AVOID ANY DAMAGE.

PERIODICALLY CHECK AND RE-TIGHTEN ANY FASTENERS. WIPE DOWN ALL SURFACES WEEKLY WITH A CLEAN CLOTH. DO NOT CLEAN ANY SURFACES WITH HARSH ABRASIVES OR CHEMICALS.