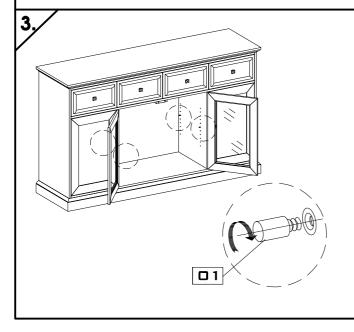

## ASSEMBLY INSTRUCTIONS SIDEBOARD



## Parts Check List

Components Code Qty

- **BODY** 
  - SIDE SHELF x02
- **CENTER SHELF**

· PLEASE DO NOT DISCARD ANY OF THE PACKAGING UNTIL YOU HAVE CHECKED ALL THE PARTS AND THE PACKS OF HARDWARE.

BEFORE YOU BEGIN TO ASSEMBLE YOUR NEW PIECE OF
FURNITURE, PLEASE CHECK TO ENSURE THAT ALL PARTS HAVE
BEEN SUPPLIED.

FOLLOW INSTRUCTIONS CLOSELY AS DEVIATION FROM THEM

MAY VOID YOUR WARRANTY AND PRESENT A POSSIBLE SAFETY RISK

· IT IS RECOMMENDED THAT ASSEMBLY IS DONE ON A SOFT SURFACE LIKE CARPET TO AVOID ANY DAMAGE.

PERIODICALLY CHECK AND RE-TIGHTEN ANY FASTENERS. WIPE DOWN ALL SURFACES WEEKLY WITH A CLEAN CLOTH. DO NOT CLEAN ANY SURFACES WITH HARSH ABRASIVES OR CHEMICALS.

## Hardware Check

code description qty

01 Shelf Pin



x12

xO1

xO1