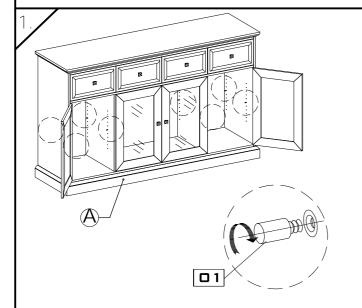

## ASSEMBLY INSTRUCTIONS SIDEBOARD



## Parts Check List

Components Code Qty

- **BODY** 
  - SIDE SHELF x02
- **CENTER SHELF**

· PLEASE DO NOT DISCARD ANY OF THE PACKAGING UNTIL YOU HAVE CHECKED ALL THE PARTS AND THE PACKS OF HARDWARE.

BEFORE YOU BEGIN TO ASSEMBLE YOUR NEW PIECE OF
FURNITURE, PLEASE CHECK TO ENSURE THAT ALL PARTS HAVE
BEEN SUPPLIED.

FOLLOW INSTRUCTIONS CLOSELY AS DEVIATION FROM THEM

MAY VOID YOUR WARRANTY AND PRESENT A POSSIBLE SAFETY RISK

· IT IS RECOMMENDED THAT ASSEMBLY IS DONE ON A SOFT SURFACE LIKE CARPET TO AVOID ANY DAMAGE.

PERIODICALLY CHECK AND RE-TIGHTEN ANY FASTENERS. WIPE DOWN ALL SURFACES WEEKLY WITH A CLEAN CLOTH. DO NOT CLEAN ANY SURFACES WITH HARSH ABRASIVES OR CHEMICALS.

## Hardware Check

code description qty

01 Shelf Pin



x12

xO1

xO1