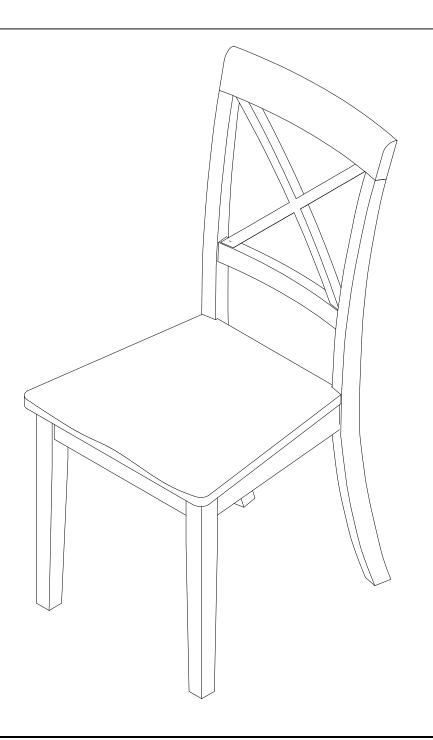

# **ASSEMBLY INSTRUCTIONS**

Description : X-BACK CHAIR WITH WOOD SEAT

Dimension : 18"Wx21"1/2Dx38"1/2H

Cube Size : 40.7"x18.4"x9.1" NW: 31.9 LBS

GW:37.4 LBS