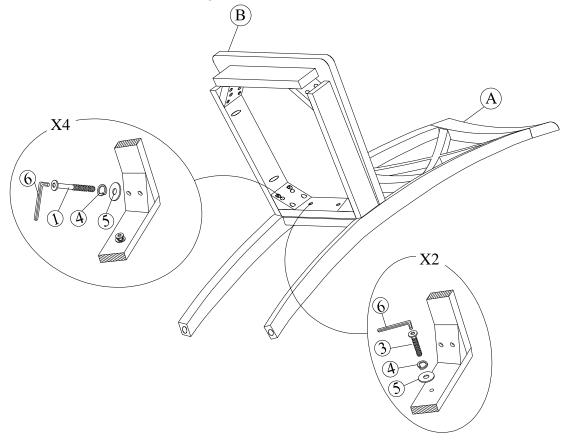

### STEP 1

Attach frame (B) to the back (A) by using bolts (3) and (1) and washers (4) and (5). Tighten with Allen Key (6).

Note: DO NOT tighten any of the bolts, until the chair is assembled, then put on a flat level surface to make sure the chair is level and then tighten the bolts.