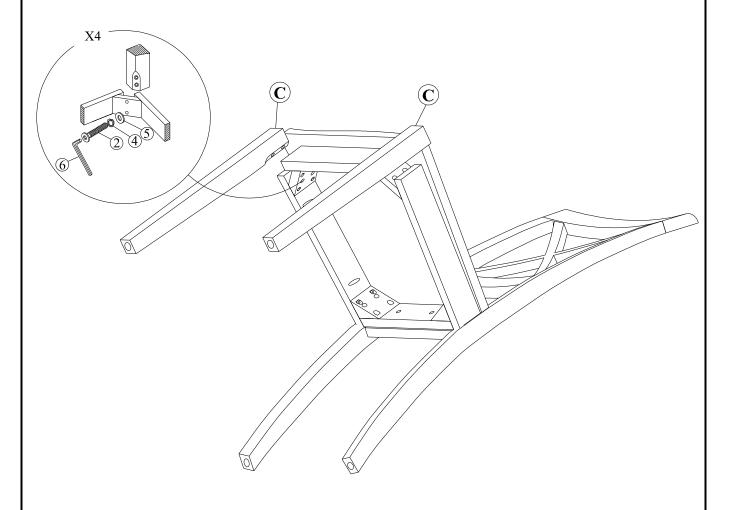

# STEP 2

Attach front legs (C) to the seat frame. Use bolts (2), washers (4) and (5) .Tighten with Allen Key (6).

.