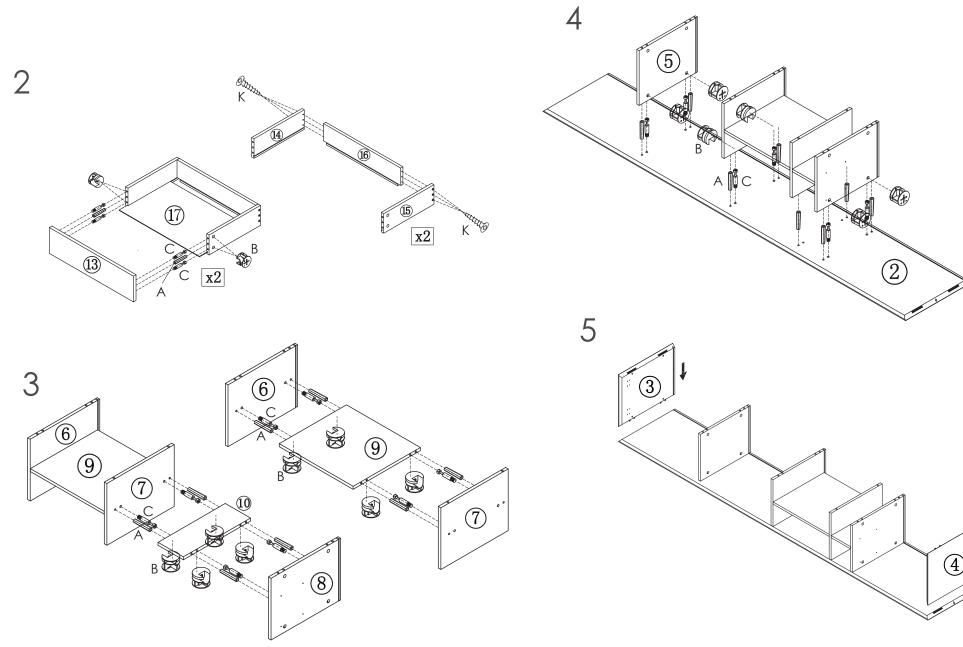

#### Assembly Instructions Media Stand Large (pg 2 of 6)

PLEASE NOTE: Check that you have received all components and hardware before assembling. If you are missing any parts, contact your retailer