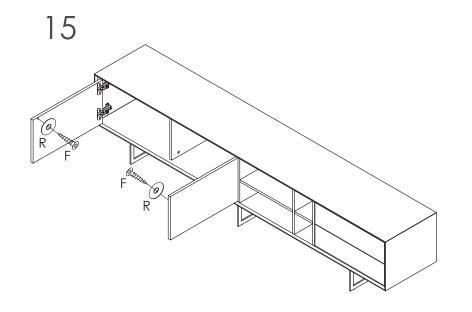

# Assembly Instructions Media Stand Large (pg 4 of 6)

PLEASE NOTE: Check that you have received all components and hardware before assembling. If you are missing any parts, contact your retailer

the screws are in place, tighten completely.

### Assembly Instructions Media Stand Large (pg 5 of 6)

PLEASE NOTE: Check that you have received all components and hardware before assembling. If you are missing any parts, contact your retailer

Assembly Instructions Media Stand Large (pg 6 of 6) PLEASE NOTE: Check that you have received all components and hardware before assembling. If you are missing any parts, contact your retailer