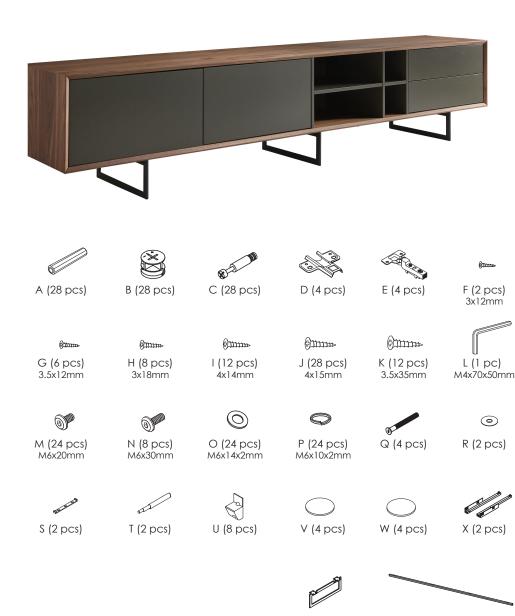

PLEASE NOTE: Check that you have received all components and hardware before assembling. If you are missing any parts, contact your retailer

#### Assembly Instructions Media Stand Large (pg 1 of 6)

Y (3 pcs)

Z (2 pcs) 2200x20x20mm

1