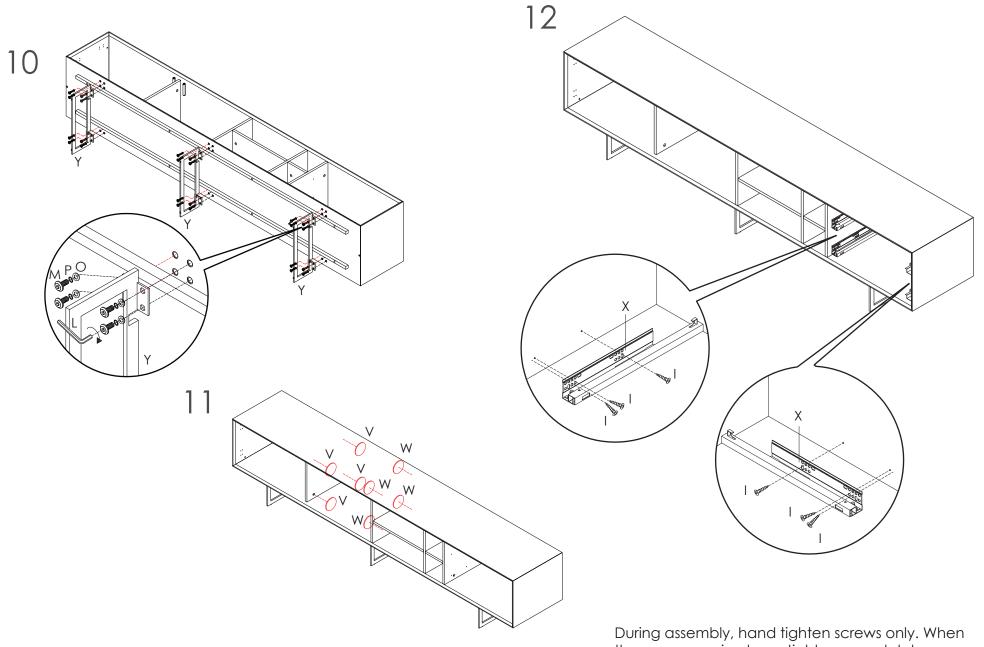

# Assembly Instructions Media Stand Large (pg 3 of 6)

PLEASE NOTE: Check that you have received all components and hardware before assembling. If you are missing any parts, contact your retailer

the screws are in place, tighten completely.

# Assembly Instructions Media Stand Large (pg 4 of 6)

PLEASE NOTE: Check that you have received all components and hardware before assembling. If you are missing any parts, contact your retailer

the screws are in place, tighten completely.