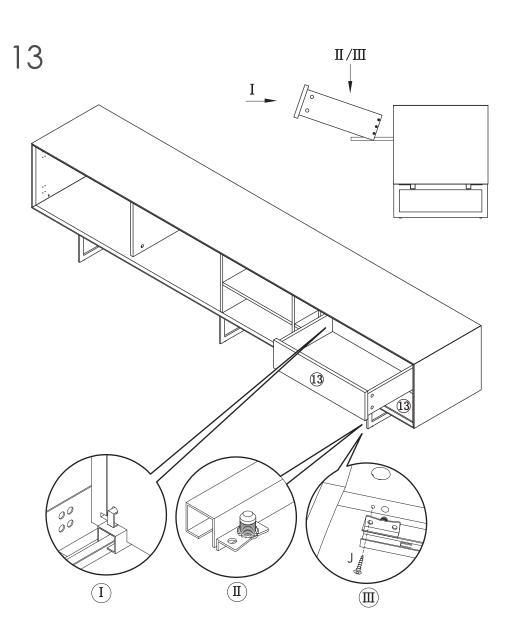

# Assembly Instructions Media Stand Large (pg 4 of 6)

PLEASE NOTE: Check that you have received all components and hardware before assembling. If you are missing any parts, contact your retailer

the screws are in place, tighten completely.