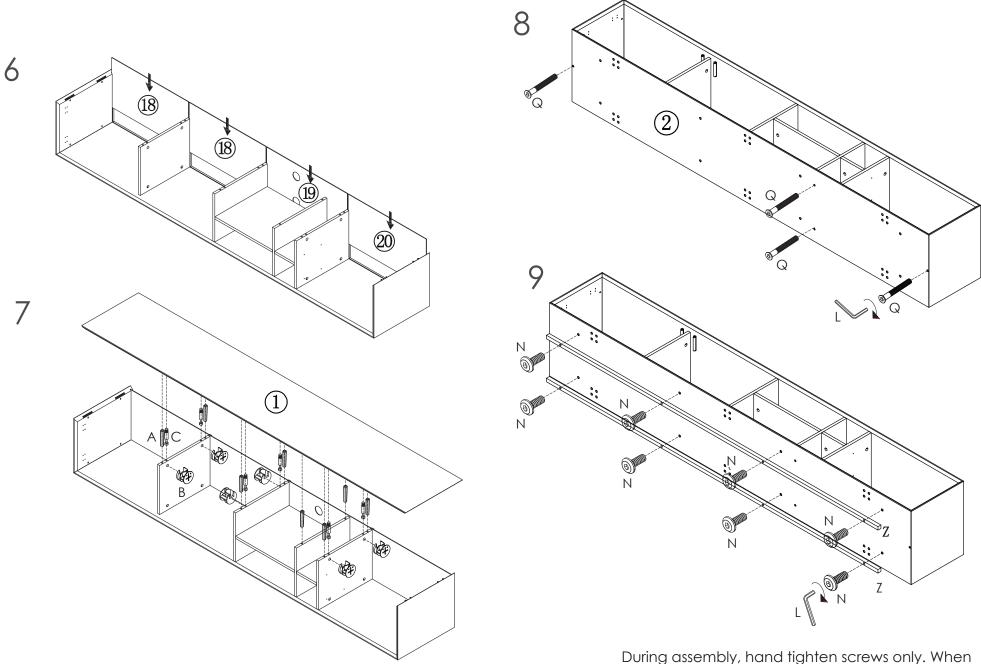

# Assembly Instructions Media Stand Large (pg 3 of 6)

PLEASE NOTE: Check that you have received all components and hardware before assembling. If you are missing any parts, contact your retailer

the screws are in place, tighten completely.

# Assembly Instructions Media Stand Large (pg 4 of 6)

PLEASE NOTE: Check that you have received all components and hardware before assembling. If you are missing any parts, contact your retailer

the screws are in place, tighten completely.