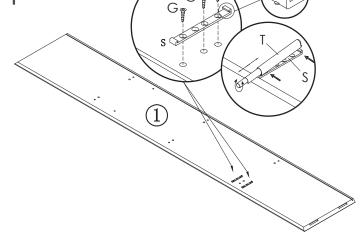

#### Assembly Instructions Media Stand Large (pg 1 of 6)

Y (3 pcs)

Z (2 pcs) 2200x20x20mm

1