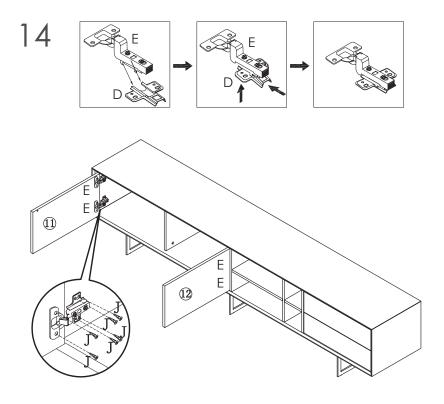

### Assembly Instructions Media Stand Large (pg 5 of 6)

PLEASE NOTE: Check that you have received all components and hardware before assembling. If you are missing any parts, contact your retailer

Assembly Instructions Media Stand Large (pg 6 of 6) PLEASE NOTE: Check that you have received all components and hardware before assembling. If you are missing any parts, contact your retailer