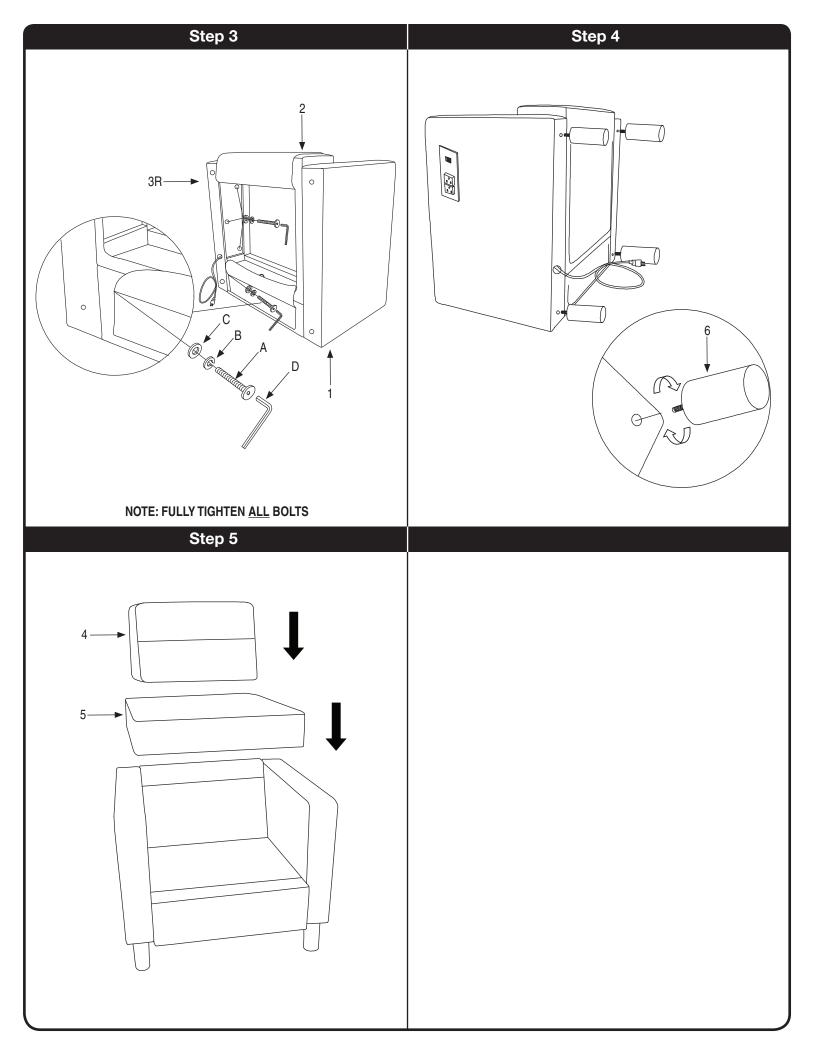

Assembly Instructions - Important:
Carefully unpack and identify each component before attempting to assemble. Refer to parts list. Please take care when assembling the unit and always set the parts on a clean, soft surface. If you require any assistance with assembly, parts or information on other products, please visit our website.

| HARDWARE LIST |                                        |              |       |
|---------------|----------------------------------------|--------------|-------|
| A             | (IIIIIIIIIIIIIIIIIIIIIIIIIIIIIIIIIIIII | BOLT         | 9 PCS |
| В             |                                        | LOCK WASHER  | 9 PCS |
| С             |                                        | FLAT WASHER  | 9 PCS |
| D             |                                        | ALLEN WRENCH | 1 PC  |