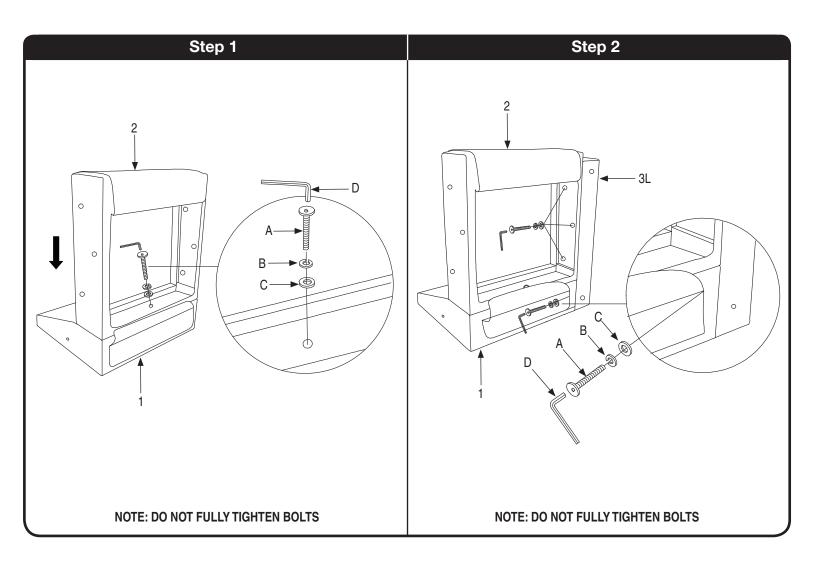

Assembly Instructions - Important:
Carefully unpack and identify each component before attempting to assemble. Refer to parts list. Please take care when assembling the unit and always set the parts on a clean, soft surface. If you require any assistance with assembly, parts or information on other products, please visit our website.

| HARDWARE LIST |                                        |              |       |
|---------------|----------------------------------------|--------------|-------|
| A             | (IIIIIIIIIIIIIIIIIIIIIIIIIIIIIIIIIIIII | BOLT         | 9 PCS |
| В             |                                        | LOCK WASHER  | 9 PCS |
| С             |                                        | FLAT WASHER  | 9 PCS |
| D             |                                        | ALLEN WRENCH | 1 PC  |