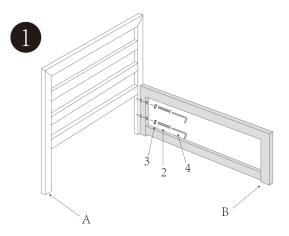

## **ARMLESS**

### 2 PCS in box

### IMPORTANT NOTE

- 1. please make sure you have all parts as listed
- 2. please use the low speed when you are using a electric power tool
- 3. DO NOT tighten screws until the item is fully set up

| NO. | ITEM | QTY |
|-----|------|-----|
| 1   |      | 6   |
| 2   | 0    | 8   |
| 3   | 0    | 14  |
| 4   |      | 1   |
| А   |      | 1   |
| В   |      | 2   |
| С   |      | 1   |
| D   |      | 1   |