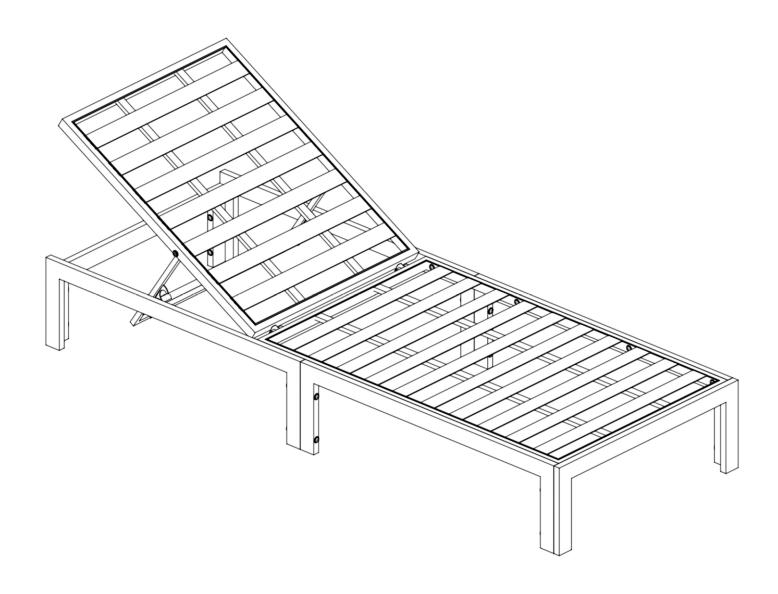

# Assembly Instruction Lounge Chair

- Please make sure you have all of parts listed, Before you begin to assemble it.
- Please follow our instruction step by step, or follow our video.
- Manually install sofa with our tools is highly recommended, please use the LOW SPEED when using electrical tools
- DO NOT tighten the screws completely until all screws are aligned with the holes