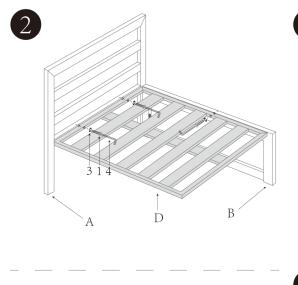

## **ARMLESS**

### 2 PCS in box

### IMPORTANT NOTE

- 1. please make sure you have all parts as listed
- 2. please use the low speed when you are using a electric power tool
- 3. DO NOT tighten screws until the item is fully set up

| NO. | ITEM | QTY |
|-----|------|-----|
| 1   |      | 6   |
| 2   | 0    | 8   |
| 3   | 0    | 14  |
| 4   |      | 1   |
| А   |      | 1   |
| В   |      | 2   |
| С   |      | 1   |
| D   |      | 1   |