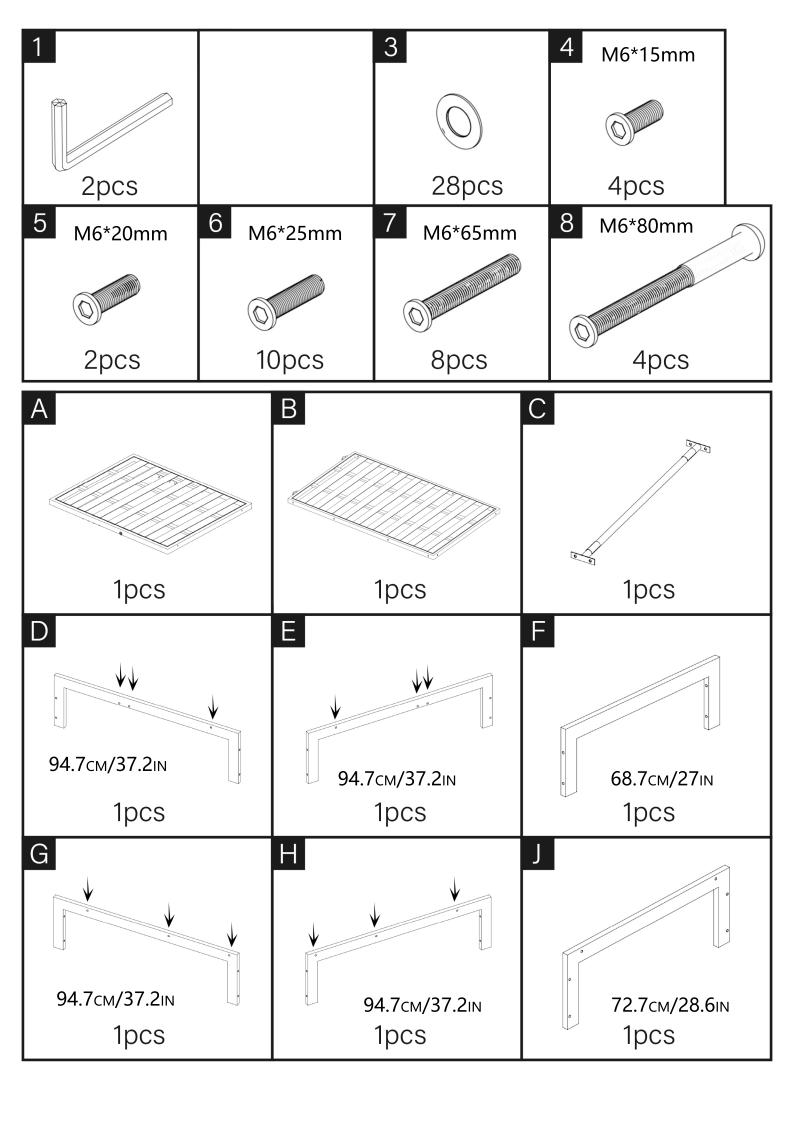

SPEED when using electrical tools
- DO NOT tighten the screws completely until all screws are aligned with the holes

#### Hardware



### **Parts**













# Assembly Instruction Lounge Chair

- Please make sure you have all of parts listed, Before you begin to assemble it.
- Please follow our instruction step by step, or follow our video.
- Manually install sofa with our tools is highly recommended, please use the LOW SPEED when using electrical tools
- DO NOT tighten the screws completely until all screws are aligned with the holes

#### **Cushion NOTE**

- The back cushion is vacuumed sealed. After opening the bag, some time and fluffing will be required for the cushion to return to the original thickness.
- Rub and flap the cushion to return to original thickness before use .