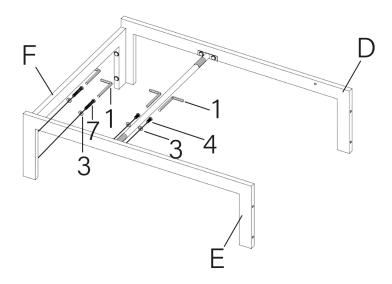

## Assembly Instruction Coffee Table

- Please make sure you have all of parts listed, Before you begin to assemble it.
- Please follow our instruction step by step, or follow our video.
- Manually install sofa with our tools is highly recommended, please use the LOW SPEED when using electrical tools
- DO NOT tighten the screws completely until all screws are aligned with the holes