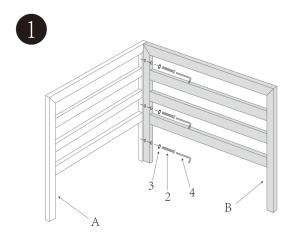

## CORNER 1 PCS in box

## **IMPORTANT NOTE**

- 1. please make sure you have all parts as listed
- 2. please use the low speed when you are using a electric power tool
- 3. DO NOT tighten screws until the item is fully set up

| NO. | ITEM        | QTY |
|-----|-------------|-----|
| 1   | 0)          | 6   |
| 2   | 0           | 9   |
| 3   | 0           | 15  |
| 4   |             | 1   |
| A   |             | 1   |
| В   |             | 1   |
| С   | 72cm/28.3in | 1   |
| D   | 69cm/27.1in | 1   |
| Е   |             | 1   |