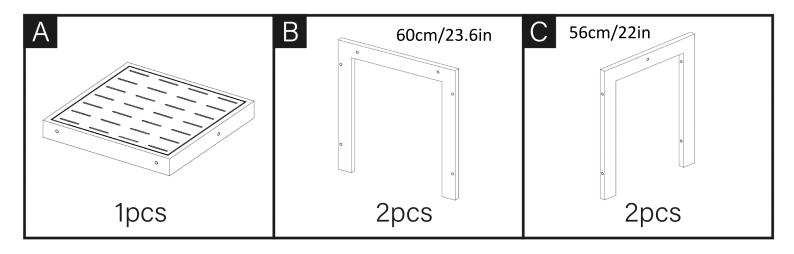

# Assembly Instruction Lounge Chair

- Please make sure you have all of parts listed, Before you begin to assemble it.
- Please follow our instruction step by step, or follow our video.
- Manually install sofa with our tools is highly recommended, please use the LOW SPEED when using electrical tools
- DO NOT tighten the screws completely until all screws are aligned with the holes

### **Parts**