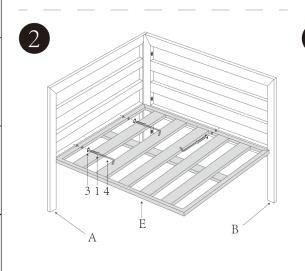

## CORNER 1 PCS in box

## **IMPORTANT NOTE**

- 1. please make sure you have all parts as listed
- 2. please use the low speed when you are using a electric power tool
- 3. DO NOT tighten screws until the item is fully set up

| NO. | ITEM        | QTY |
|-----|-------------|-----|
| 1   | 0)          | 6   |
| 2   | 0           | 9   |
| 3   | 0           | 15  |
| 4   |             | 1   |
| A   |             | 1   |
| В   |             | 1   |
| С   | 72cm/28.3in | 1   |
| D   | 69cm/27.1in | 1   |
| Е   |             | 1   |