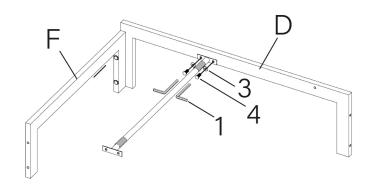

## Assembly Instruction Coffee Table

- Please make sure you have all of parts listed, Before you begin to assemble it.
- Please follow our instruction step by step, or follow our video.
- Manually install sofa with our tools is highly recommended, please use the LOW SPEED when using electrical tools
- DO NOT tighten the screws completely until all screws are aligned with the holes