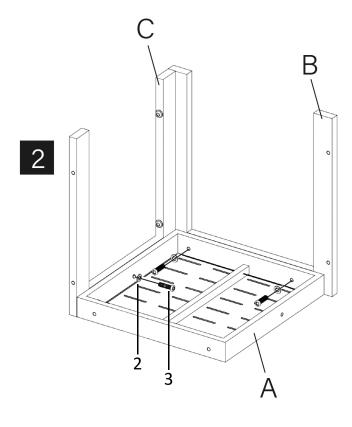

# Assembly Instruction Lounge Chair

- Please make sure you have all of parts listed, Before you begin to assemble it.
- Please follow our instruction step by step, or follow our video.
- Manually install sofa with our tools is highly recommended, please use the LOW SPEED when using electrical tools
- DO NOT tighten the screws completely until all screws are aligned with the holes