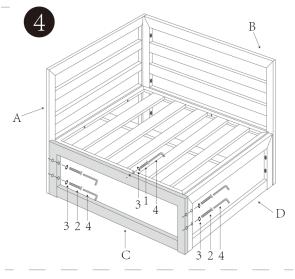

## **ARMLESS**

### 2 PCS in box

### IMPORTANT NOTE

- 1. please make sure you have all parts as listed
- 2. please use the low speed when you are using a electric power tool
- 3. DO NOT tighten screws until the item is fully set up

| NO. | ITEM | QTY |
|-----|------|-----|
| 1   |      | 6   |
| 2   | 0    | 8   |
| 3   | 0    | 14  |
| 4   |      | 1   |
| А   |      | 1   |
| В   |      | 2   |
| С   |      | 1   |
| D   |      | 1   |