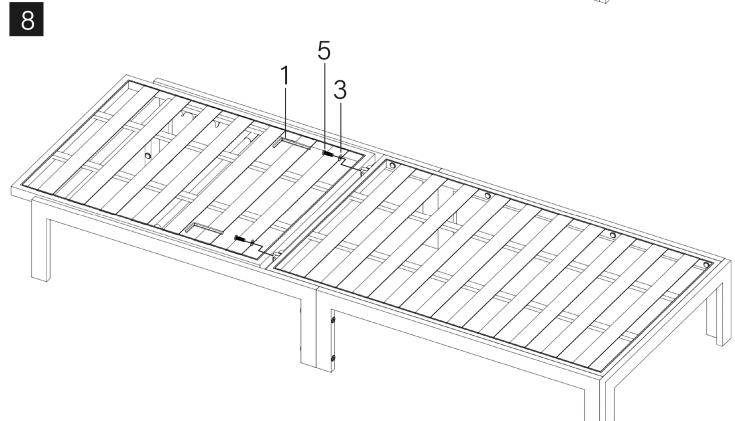

## Assembly Instruction Coffee Table

- Please make sure you have all of parts listed, Before you begin to assemble it.
- Please follow our instruction step by step, or follow our video.
- Manually install sofa with our tools is highly recommended, please use the LOW SPEED when using electrical tools
- DO NOT tighten the screws completely until all screws are aligned with the holes

#### Hardware

### **Parts**