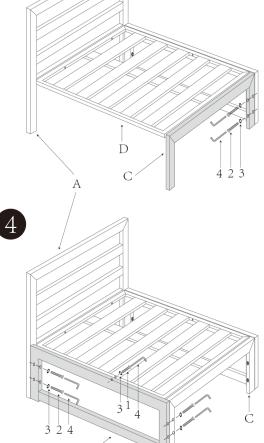

## CORNER 1 PCS in box

## **IMPORTANT NOTE**

- 1. please make sure you have all parts as listed
- 2. please use the low speed when you are using a electric power tool
- 3. DO NOT tighten screws until the item is fully set up

| NO. | ITEM        | QTY |
|-----|-------------|-----|
| 1   | 0)          | 6   |
| 2   | 0           | 9   |
| 3   | 0           | 15  |
| 4   |             | 1   |
| A   |             | 1   |
| В   |             | 1   |
| С   | 72cm/28.3in | 1   |
| D   | 69cm/27.1in | 1   |
| Е   |             | 1   |