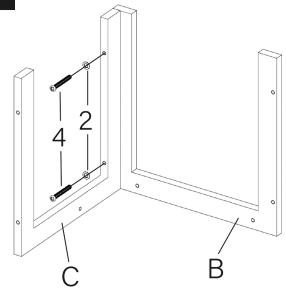

# Assembly Instruction Lounge Chair

- Please make sure you have all of parts listed, Before you begin to assemble it.
- Please follow our instruction step by step, or follow our video.
- Manually install sofa with our tools is highly recommended, please use the LOW SPEED when using electrical tools
- DO NOT tighten the screws completely until all screws are aligned with the holes