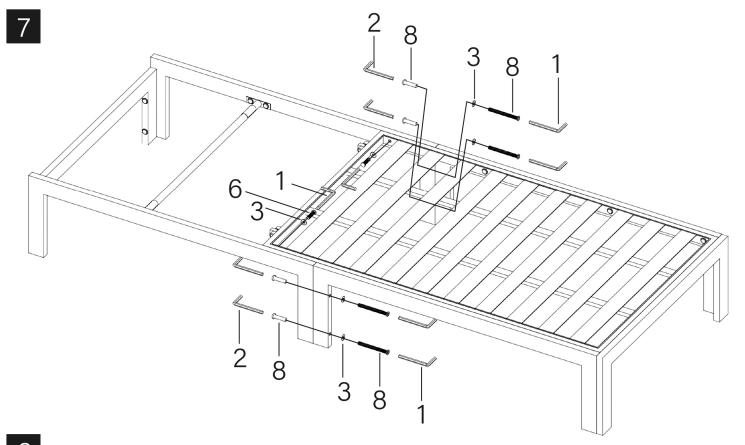

## Assembly Instruction Coffee Table

- Please make sure you have all of parts listed, Before you begin to assemble it.
- Please follow our instruction step by step, or follow our video.
- Manually install sofa with our tools is highly recommended, please use the LOW SPEED when using electrical tools
- DO NOT tighten the screws completely until all screws are aligned with the holes

#### Hardware

### **Parts**