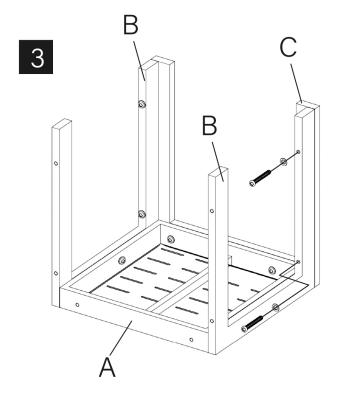

# Assembly Instruction Lounge Chair

- Please make sure you have all of parts listed, Before you begin to assemble it.
- Please follow our instruction step by step, or follow our video.
- Manually install sofa with our tools is highly recommended, please use the LOW SPEED when using electrical tools
- DO NOT tighten the screws completely until all screws are aligned with the holes