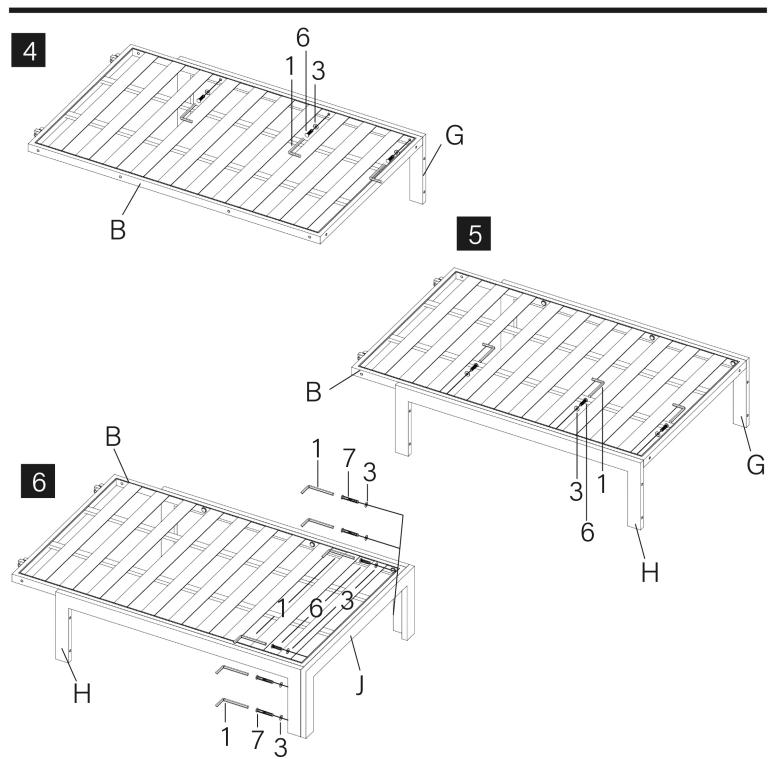

## Assembly Instruction Coffee Table

- Please make sure you have all of parts listed, Before you begin to assemble it.
- Please follow our instruction step by step, or follow our video.
- Manually install sofa with our tools is highly recommended, please use the LOW SPEED when using electrical tools
- DO NOT tighten the screws completely until all screws are aligned with the holes

#### Hardware

### **Parts**