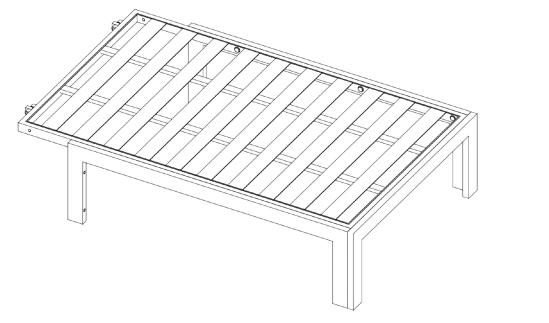

## Assembly Instruction Coffee Table

- Please make sure you have all of parts listed, Before you begin to assemble it.
- Please follow our instruction step by step, or follow our video.
- Manually install sofa with our tools is highly recommended, please use the LOW SPEED when using electrical tools
- DO NOT tighten the screws completely until all screws are aligned with the holes