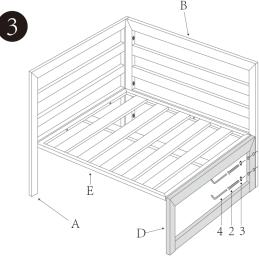

## CORNER 1 PCS in box

## **IMPORTANT NOTE**

- 1. please make sure you have all parts as listed
- 2. please use the low speed when you are using a electric power tool
- 3. DO NOT tighten screws until the item is fully set up

| NO. | ITEM        | QTY |
|-----|-------------|-----|
| 1   | 0)          | 6   |
| 2   | 0           | 9   |
| 3   | 0           | 15  |
| 4   |             | 1   |
| A   |             | 1   |
| В   |             | 1   |
| С   | 72cm/28.3in | 1   |
| D   | 69cm/27.1in | 1   |
| Е   |             | 1   |