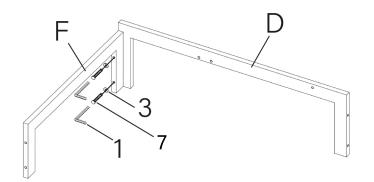

## Assembly Instruction Coffee Table

- Please make sure you have all of parts listed, Before you begin to assemble it.
- Please follow our instruction step by step, or follow our video.
- Manually install sofa with our tools is highly recommended, please use the LOW SPEED when using electrical tools
- DO NOT tighten the screws completely until all screws are aligned with the holes