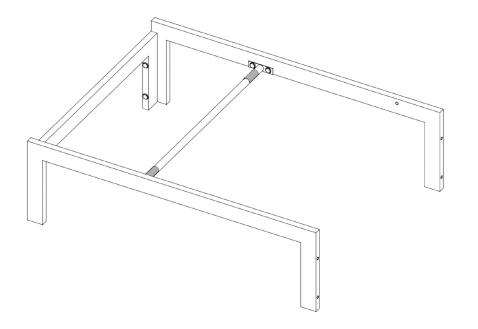

# Assembly Instruction Lounge Chair

- Please make sure you have all of parts listed, Before you begin to assemble it.
- Please follow our instruction step by step, or follow our video.
- Manually install sofa with our tools is highly recommended, please use the LOW SPEED when using electrical tools
- DO NOT tighten the screws completely until all screws are aligned with the holes