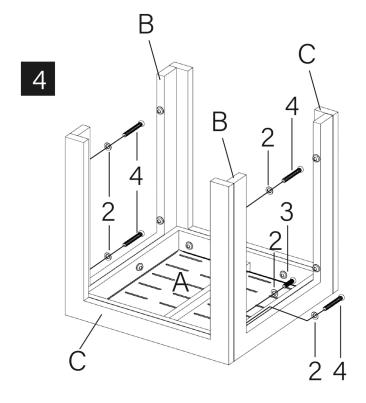

# Assembly Instruction Lounge Chair

- Please make sure you have all of parts listed, Before you begin to assemble it.
- Please follow our instruction step by step, or follow our video.
- Manually install sofa with our tools is highly recommended, please use the LOW SPEED when using electrical tools
- DO NOT tighten the screws completely until all screws are aligned with the holes