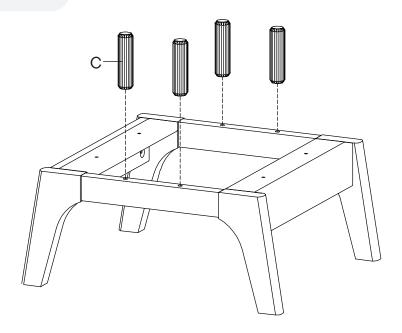

d Right x1



## Step 2

| В              | Cam Lock Ø15 mm    | x4        |
|----------------|--------------------|-----------|
| 0              | Screw Cap Ø15 mm   | <b>x4</b> |
|                |                    |           |
| ОМ             | PONENTS            |           |
| ом<br><b>1</b> | PONENTS  Top Board | х1        |
|                |                    | x1<br>x1  |



## D Screw M 7 x 50 mm x4 E Allen Key x1 COMPONENTS 2 Bottom Board x1 8 Back Board x1



## Step 4

#### HARDWARE

A Cam Bolt Ø6 x 35 mm x4

C Wood Dowel Ø8 x 30 mm x16

#### COMPONENTS

5 Assembly Leg x2

6 Support Board 1 x2

7 Support Board 2 x2







## B Cam Lock Ø15 mm x4 COMPONENTS 5 Assembly Leg x2 6 Support Board 1 x2 7 Support Board 2 x2



### Step 6

#### HARDWARE

Wood Dowel Ø8 x 30 mm

х4



#### HARDWARE

Allen Key

**x1** 

Screw M 6.4 x 25 mm

х4

Floor Protector

**x4** 



## Step 8

#### HARDWARE

Divider Wire

хЗ





## Step 10



#### HARDWARE

Wedge

х4

Screw M 3.5 x 15.5 mm

х4



## Great job!

Cabinet assembly is complete.

#### CARING FOR YOUR ITEM

Indoor use only.

Not contract grade.

Clean using a non-abrasive cloth and a mild cleaner.

Never use harsh chemicals, as they could damage the finish or integrity of the item.