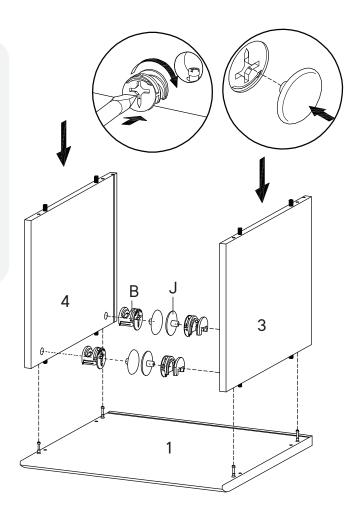

## Step 2

| В              | Cam Lock Ø15 mm    | x4        |
|----------------|--------------------|-----------|
| 0              | Screw Cap Ø15 mm   | <b>x4</b> |
|                |                    |           |
| ОМ             | PONENTS            |           |
| ом<br><b>1</b> | PONENTS  Top Board | х1        |
|                |                    | x1<br>x1  |

## B Cam Lock Ø15 mm x4 COMPONENTS 5 Assembly Leg x2 6 Support Board 1 x2 7 Support Board 2 x2