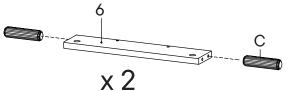

#### COMPONENTS

5 Assembly Leg x2

6 Support Board 1 x2

7 Support Board 2 x2

## B Cam Lock Ø15 mm x4 COMPONENTS 5 Assembly Leg x2 6 Support Board 1 x2 7 Support Board 2 x2