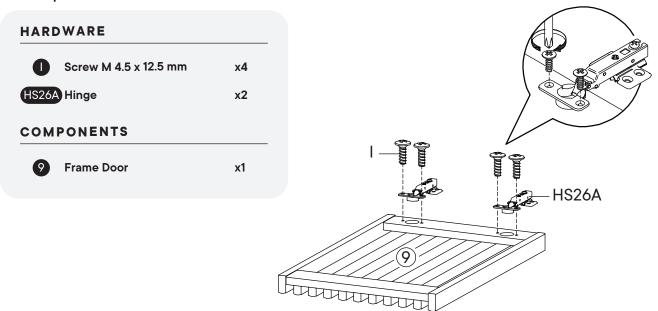

#### Furniture components:

| 1 | Top Board        | х1         |
|---|------------------|------------|
| 2 | Bottom Board     | <b>x</b> 1 |
| 3 | Side Board Left  | х1         |
| 4 | Side Board Right | х1         |
| 5 | Assembly Leg     | x2         |
| 6 | Support Board 1  | <b>x2</b>  |
| 7 | Support Board 2  | x2         |
| 8 | Back Board       | <b>x</b> 1 |
| 9 | Frame Door       | х1         |
|   |                  |            |