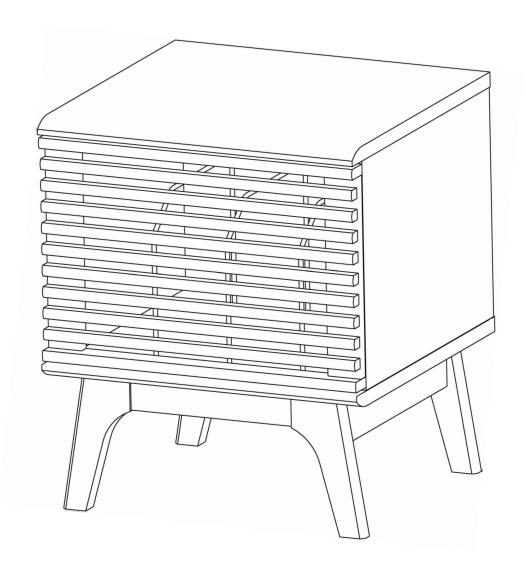

#### Let's get started!



Read through all of the instructions before starting



Approx. 60 minutes assembly time



2 people recommended for assembly



Care instructions are listed in the last step of this manual



Make sure you have all parts and components before discarding any packing materials **Only use hand tools to assemble this item.** Do not use power tools. Do not tighten bolts or screws completely until all hardware is lined up and inserted into the holes.

Do not over-tighten screws and bolts to avoid stripping the hardware or cracking the item.

Assemble your item on a flat, carpeted area, with plenty of space to work. This will prevent damage and scratches to your floors or the item while you're assembling the product.

Keep all components and packaging out of reach of