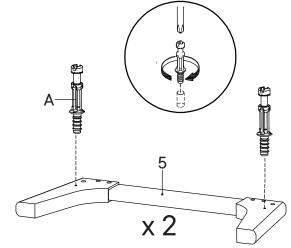

# A Cam Bolt Ø6 x 35 mm x4 Wood Dowel Ø8 x 30 mm x8 COMPONENTS 1 Top Board x1 3 Side Board Left x1 4 Side Board Right x1

#### COMPONENTS

5 Assembly Leg x2

6 Support Board 1 x2

7 Support Board 2 x2