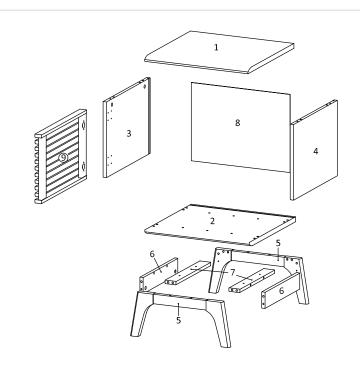

#### Furniture components:

| 1 | Top Board        | х1         |
|---|------------------|------------|
| 2 | Bottom Board     | <b>x</b> 1 |
| 3 | Side Board Left  | х1         |
| 4 | Side Board Right | х1         |
| 5 | Assembly Leg     | x2         |
| 6 | Support Board 1  | <b>x2</b>  |
| 7 | Support Board 2  | x2         |
| 8 | Back Board       | <b>x</b> 1 |
| 9 | Frame Door       | х1         |
|   |                  |            |

# A Cam Bolt Ø6 x 35 mm x4 Wood Dowel Ø8 x 30 mm x8 COMPONENTS 1 Top Board x1 3 Side Board Left x1 4 Side Board Right x1

## Step 2

| В              | Cam Lock Ø15 mm    | x4        |
|----------------|--------------------|-----------|
| 0              | Screw Cap Ø15 mm   | <b>x4</b> |
|                |                    |           |
| ОМ             | PONENTS            |           |
| ом<br><b>1</b> | PONENTS  Top Board | х1        |
|                |                    | x1<br>x1  |

## D Screw M 7 x 50 mm x4 E Allen Key x1 COMPONENTS 2 Bottom Board x1 8 Back Board x1

#### COMPONENTS

5 Assembly Leg x2

6 Support Board 1 x2

7 Support Board 2 x2

## B Cam Lock Ø15 mm x4 COMPONENTS 5 Assembly Leg x2 6 Support Board 1 x2 7 Support Board 2 x2