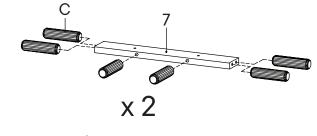

#### COMPONENTS

5 Assembly Leg x2

6 Support Board 1 x2

7 Support Board 2 x2

## B Cam Lock Ø15 mm x4 COMPONENTS 5 Assembly Leg x2 6 Support Board 1 x2 7 Support Board 2 x2