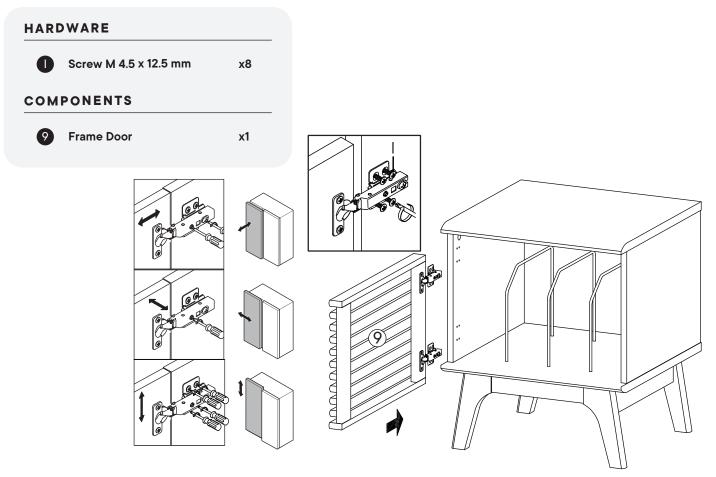

#### Furniture components:

| 1 | Top Board        | х1         |
|---|------------------|------------|
| 2 | Bottom Board     | <b>x</b> 1 |
| 3 | Side Board Left  | х1         |
| 4 | Side Board Right | х1         |
| 5 | Assembly Leg     | x2         |
| 6 | Support Board 1  | <b>x2</b>  |
| 7 | Support Board 2  | x2         |
| 8 | Back Board       | <b>x</b> 1 |
| 9 | Frame Door       | х1         |
|   |                  |            |