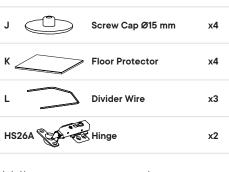

## Step 2

| В              | Cam Lock Ø15 mm    | x4        |
|----------------|--------------------|-----------|
| 0              | Screw Cap Ø15 mm   | <b>x4</b> |
|                |                    |           |
| ОМ             | PONENTS            |           |
| ом<br><b>1</b> | PONENTS  Top Board | х1        |
|                |                    | x1<br>x1  |

#### HARDWARE

Allen Key

**x1** 

Screw M 6.4 x 25 mm

х4

Floor Protector

**x4** 

#### HARDWARE

Divider Wire

хЗ

#### HARDWARE

Wedge

х4

Screw M 3.5 x 15.5 mm

х4