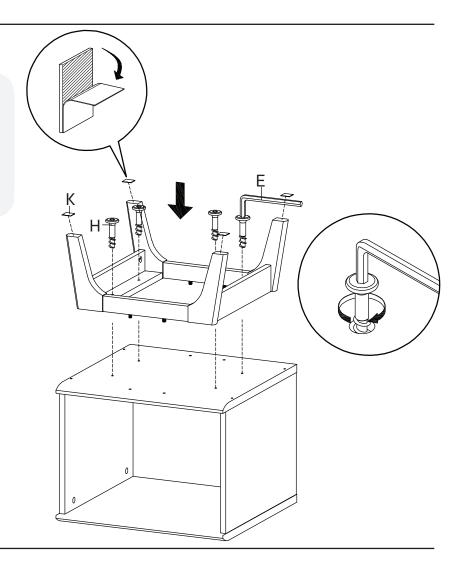

------|--------------------|-----------|
| 0              | Screw Cap Ø15 mm   | <b>x4</b> |
|                |                    |           |
| ОМ             | PONENTS            |           |
| ом<br><b>1</b> | PONENTS  Top Board | х1        |
|                |                    | x1<br>x1  |



## D Screw M 7 x 50 mm x4 E Allen Key x1 COMPONENTS 2 Bottom Board x1 8 Back Board x1



## Step 4

#### HARDWARE

A Cam Bolt Ø6 x 35 mm x4

C Wood Dowel Ø8 x 30 mm x16

#### COMPONENTS

5 Assembly Leg x2

6 Support Board 1 x2

7 Support Board 2 x2







## B Cam Lock Ø15 mm x4 COMPONENTS 5 Assembly Leg x2 6 Support Board 1 x2 7 Support Board 2 x2



### Step 6

#### HARDWARE

Wood Dowel Ø8 x 30 mm

х4



#### HARDWARE

Allen Key

**x1** 

Screw M 6.4 x 25 mm

х4

Floor Protector

**x4** 



## Step 8

#### HARDWARE

Divider Wire

хЗ





## Step 10



#### HARDWARE

Wedge

х4

Screw M 3.5 x 15.5 mm

х4



## Great job!

Cabinet assembly is complete.

#### CARING FOR YOUR ITEM

Indoor use only.

Not contract grade.

Clean using a non-abrasive cloth and a mild cleaner.

Never use harsh chemicals, as they could damage the finish or integrity of the item.