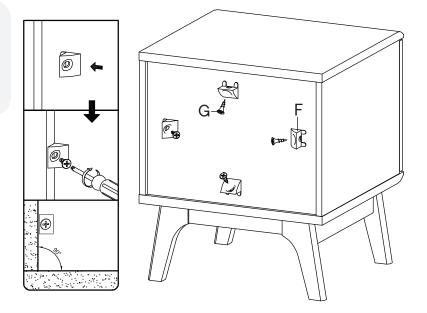

#### HARDWARE

Allen Key

**x1** 

Screw M 6.4 x 25 mm

х4

Floor Protector

**x4** 