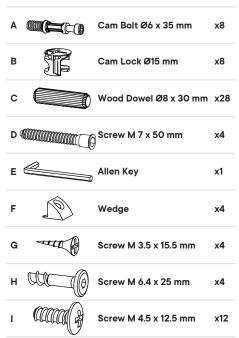

# A Cam Bolt Ø6 x 35 mm x4 Wood Dowel Ø8 x 30 mm x8 COMPONENTS 1 Top Board x1 3 Side Board Left x1 4 Side Board Right x1

## Step 2

| В              | Cam Lock Ø15 mm    | x4        |
|----------------|--------------------|-----------|
| 0              | Screw Cap Ø15 mm   | <b>x4</b> |
|                |                    |           |
| ОМ             | PONENTS            |           |
| ом<br><b>1</b> | PONENTS  Top Board | х1        |
|                |                    | x1<br>x1  |

## D Screw M 7 x 50 mm x4 E Allen Key x1 COMPONENTS 2 Bottom Board x1 8 Back Board x1

#### HARDWARE

A Cam Bolt Ø6 x 35 mm x4

C Wood Dowel Ø8 x 30 mm x16

## B Cam Lock Ø15 mm x4 COMPONENTS 5 Assembly Leg x2 6 Support Board 1 x2 7 Support Board 2 x2