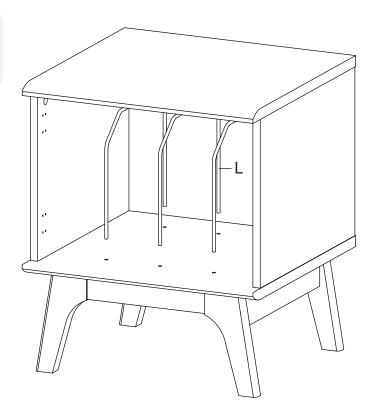

| Screw Cap Ø15 mm   | <b>x4</b> |
|                |                    |           |
| ОМ             | PONENTS            |           |
| ом<br><b>1</b> | PONENTS  Top Board | х1        |
|                |                    | x1<br>x1  |



## D Screw M 7 x 50 mm x4 E Allen Key x1 COMPONENTS 2 Bottom Board x1 8 Back Board x1



## Step 4

#### HARDWARE

A Cam Bolt Ø6 x 35 mm x4

C Wood Dowel Ø8 x 30 mm x16

#### COMPONENTS

5 Assembly Leg x2

6 Support Board 1 x2

7 Support Board 2 x2







## B Cam Lock Ø15 mm x4 COMPONENTS 5 Assembly Leg x2 6 Support Board 1 x2 7 Support Board 2 x2



### Step 6

#### HARDWARE

Wood Dowel Ø8 x 30 mm

х4



#### HARDWARE

Allen Key

**x1** 

Screw M 6.4 x 25 mm

х4

Floor Protector

**x4** 



## Step 8

#### HARDWARE

Divider Wire

хЗ





## Step 10



#### HARDWARE

Wedge

х4

Screw M 3.5 x 15.5 mm

х4



## Great job!

Cabinet assembly is complete.

#### CARING FOR YOUR ITEM

Indoor use only.

Not contract grade.

Clean using a non-abrasive cloth and a mild cleaner.

Never use harsh chemicals, as they could damage the finish or integrity of the item.