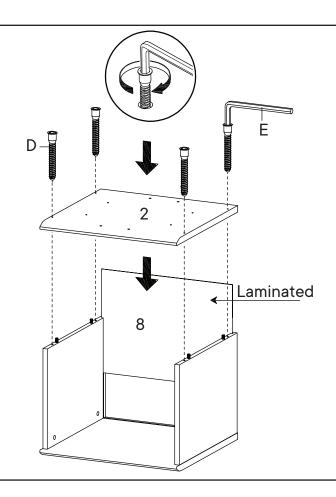

## D Screw M 7 x 50 mm x4 E Allen Key x1 COMPONENTS 2 Bottom Board x1 8 Back Board x1