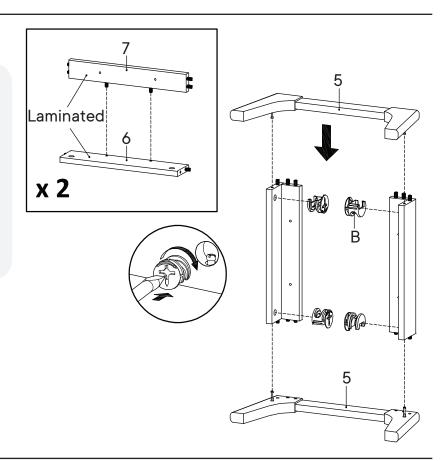

#### COMPONENTS

5 Assembly Leg x2

6 Support Board 1 x2

7 Support Board 2 x2

## B Cam Lock Ø15 mm x4 COMPONENTS 5 Assembly Leg x2 6 Support Board 1 x2 7 Support Board 2 x2