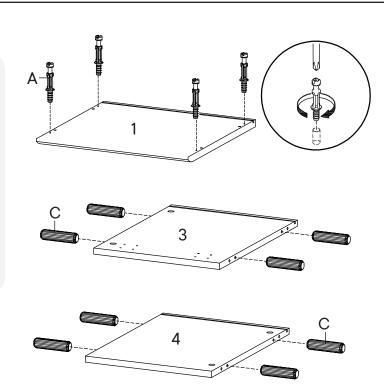

# A Cam Bolt Ø6 x 35 mm x4 Wood Dowel Ø8 x 30 mm x8 COMPONENTS 1 Top Board x1 3 Side Board Left x1 4 Side Board Right x1

#### HARDWARE

A Cam Bolt Ø6 x 35 mm x4

C Wood Dowel Ø8 x 30 mm x16

#### COMPONENTS

5 Assembly Leg x2

6 Support Board 1 x2

7 Support Board 2 x2